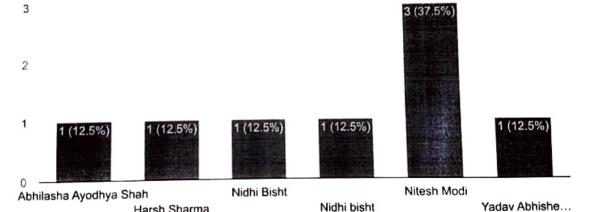

ogle classroom code: k7ywgsb
- Topic: COVID 19 and its effects

The link of the above-mentioned activity will be provided in google classroom on the given date. It is mandatory for all the NSS Volunteers to attend the Poster making activity. This activity attended by NSS Volunteers will be considered as the part of 120 hours of NSS that are mandatory to complete.

If you have any queries please contact:

- 1. Prof. Shivnetra S Rampalli (08451067916)
- 2. Prof. Wamakshi Verma (0902227940
- 3. Prof. Chiranjeev Roy (09594690167)

Ms. Shiyaetra Rampalli

Program officer, N.S.S. Pajes Luay Gonedoffe Dr. Rajeshwary Govindappa

Principal

Dr. Rajeshwari Ravi

Rejestiva- Van

Director

Academics & Administrative

#### Activity- COVID Awareness by Creating Poster

8 responses

Publish analytics





Harsh Sharma



#### Upload the file in this section

8 responses

This content is neither created nor endorsed by Google. Report Abuse - Terms of Service - Privacy Policy

Google Forms







#### A.B.V.M. AGRAWAL JATIYA KOSH'S GHANSHYAMDAS JALAN COLLEGE OF SCIENCE, COMMERCE & ARTS

Upper Govind Nagar, Malad (East), Mumbai - 400097

Affiliated to University of Mumbai

#### Activity/ Programme Report Academic Year: 2021-22

| Name of the Activity/Event/ Programme:                     | Poster Making - Covid 19                          |
|------------------------------------------------------------|---------------------------------------------------|
| Organizing Dept./ Committee/Club:                          | NSS unit                                          |
| Date: 25/06/21