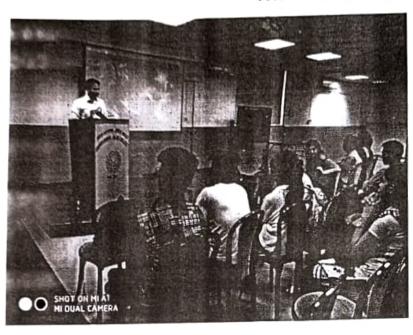

#### Report on green Bappa seminar

Our college organized a workshop on green Bappa (Documentary film), 6th Jan Mr. Mithun Udyawar from Ophiuchus film, and he spread awareness about green environmen t. This film was shown to nearly 150 student of our degree college.

That film was made to spread information about how does people celebrate the Ganpati fes tival? What kind of pollution problems we people faced during such festivals and how wo uld we have to take care of our environment by just changing our method of celebration? All students were impressed by that documentary. Teachers shared their experiences with students for the same.