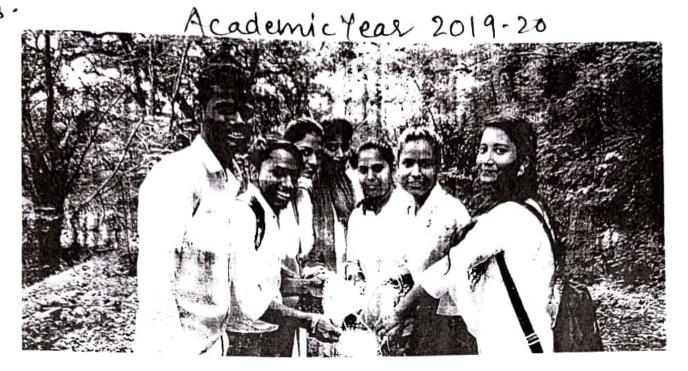

#### REPUBLIC DAY

(26th January, 2018)

On 26<sup>th</sup> January, 2018, National Service Scheme of our College has participated in an activity on "Cleanliness drive at SGNP". In all 27 NSS Volunteers and 10 Non- NSS Volunteers have participated in this event.

The volunteers were instructed to reach college by 8:30 a.m. They hosted the flag and sang National Anthem.At 9:30 a.m. they left the college to reach SGNP (Sanjay Gandhi National Park), Borivali. This activity was a part of SWATCH BHARAT ABHIYAN. They started picking plastic bags and waste non-degradable material from the ground. The National Park was very packed because of holiday. The activity ended at 2:00 p.m. The passionate involvement of volunteers made the event successful. This activity was photographed by programme officer as a record.