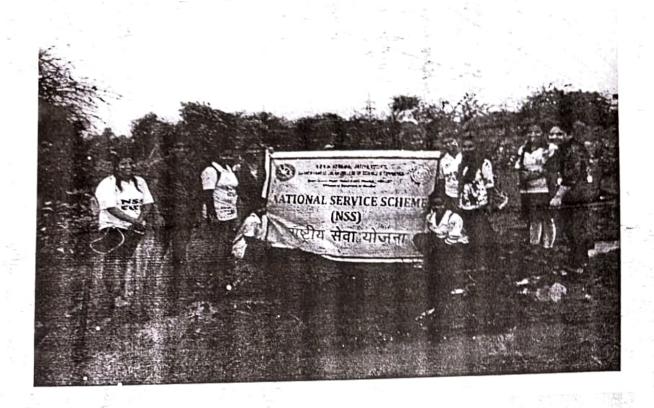

### Cleanliness Activity on Republic Day

All NSS volunteers are hereby instructed to participate in "Swachhta Bharat Abhiyan" at Sanjay Gandhi National Park (SGNP), Borivali (East).

Date: 26th January 2018

Venue: SGNP Main Gate.

The programme is **compulsory** for all NSS volunteers and the hours will be counted with reference to 120 hours per year.

For any query contact NSS Programme Officer.

(m)

**Mr. Darsh Chitalia**Programme Officer (PO)
NSS

#### REPUBLIC DAY

(26th January, 2018)

On 26<sup>th</sup> January, 2018, National Service Scheme of our College has participated in an activity on "Cleanliness drive at SGNP". In all 27 NSS Volunteers and 10 Non- NSS Volunteers have participated in this event.

The volunteers were instructed to reach college by 8:30 a.m. They hosted the flag and sang National Anthem.At 9:30 a.m. they left the college to reach SGNP (Sanjay Gandhi National Park), Borivali. This activity was a part of SWATCH BHARAT ABHIYAN. They started picking plastic bags and waste non-degradable material from the ground. The National Park was very packed because of holiday. The activity ended at 2:00 p.m. The passionate involvement of volunteers made the event successful. This activity was photographed by programme officer as a record.