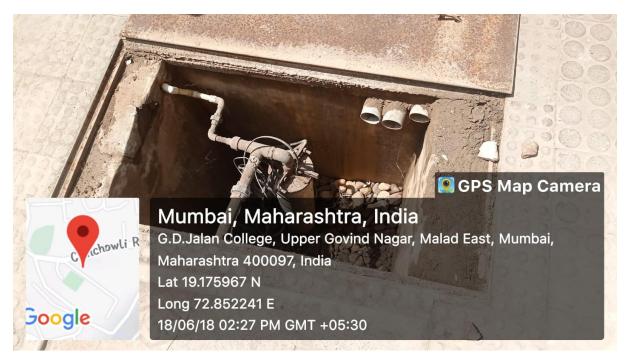

#### RAINWATER HARVESTING SYSTEM

CONSULTANTS : RAINWATER HARVESTING & WATER MANAGEMENT

Correspondence Add.: 601, 6th Floor, Padmavati Heights,

Near Sai Baba Mandir, Shradhanand Road, Vile Parle (East), Mumbai - 400057,

#### RAINWATER HARVESTING SYSTEM COMPLETION CERTIFICATE

Date: 06.06.2018

To.

Ghanshyamdas Jalan College of Science, Commerce & Arts, Malad (East), Mumbai – 400 097.

Sub: Completion Certificate of Rainwater Harvesting Scheme for Ghanshyamdas Jalan College of Science, Commerce & Arts, Malad (East), Mumbai.

Dear Sir/ Madam,

I hereby certify that the scheme of Rainwater Harvesting for existing part of College Building Wing – A on the plot bearing CTS no. 97 A-5/4 of Village Chincholi Upper Govind Nagar Malad (East), Mumbai – 400 097 was developed by M/s. Akhil Bharat Varshiya Marwari Agrawal Jatiya Kosh, a practical rainwater harvesting scheme was designed due to existing facility and ongoing college activities and has been implemented as per the concept and design submitted by me as rain water harvesting Consultant.

The work was carried out as per government notification under section 37(2) of MR & TP Act 1966 under number TPB-4307/396/CR-24/2007/UD-11. Dated 6th June, 2007. The work was completed by May, 2018. Minor changes in the design were incorporated as per the prevailing site conditions. The work has been implemented under my supervision. The work has been completed to the Best of my satisfaction.