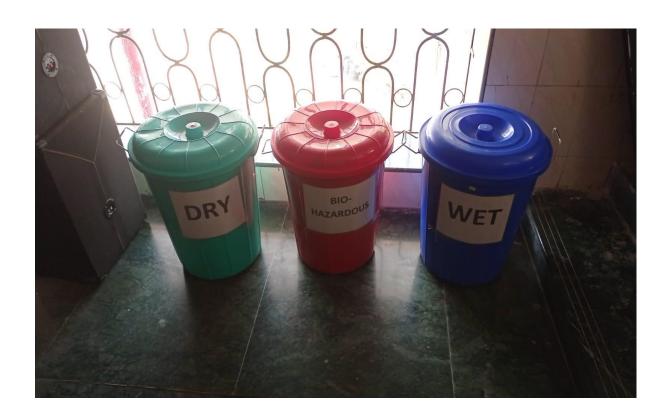

#### BINS FOR WASTE SEGREGATION

Upper Govind Nagar, Malad (East), Mumbai – 400097 Affiliated to University of Mumbai