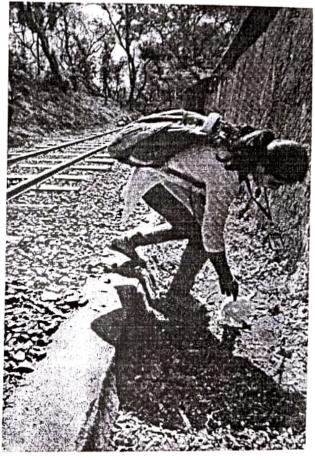

#### REPUBLIC DAY

(26th January, 2018)

On 26<sup>th</sup> January, 2018, National Service Scheme of our College has participated in an activity on "Cleanliness drive at SGNP". In all 27 NSS Volunteers and 10 Non- NSS Volunteers have participated in this event.

The volunteers were instructed to reach college by 8:30 a.m. They hosted the flag and sang National Anthem.At 9:30 a.m. they left the college to reach SGNP (Sanjay Gandhi National Park), Borivali. This activity was a part of SWATCH BHARAT ABHIYAN. They started picking plastic bags and waste non-degradable material from the ground. The National Park was very packed because of holiday. The activity ended at 2:00 p.m. The passionate involvement of volunteers made the event successful. This activity was photographed by programme officer as a record.