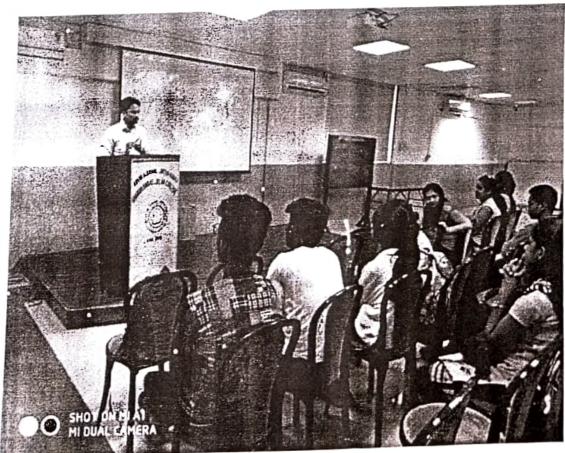

#### Report on green Bappa seminar

Our college organized a workshop on green Bappa (Documentary film), 6th Jan Mr. Mithun Udyawar from Ophiuchus film, and he spread awareness about green environmen t. This film was shown to nearly 150 student of our degree college.

That film was made to spread information about how does people celebrate the Ganpati fes tival? What kind of pollution problems we people faced during such festivals and how wo uld we have to take care of our environment by just changing our method of celebration? All students were impressed by that documentary. Teachers shared their experiences with students for the same.