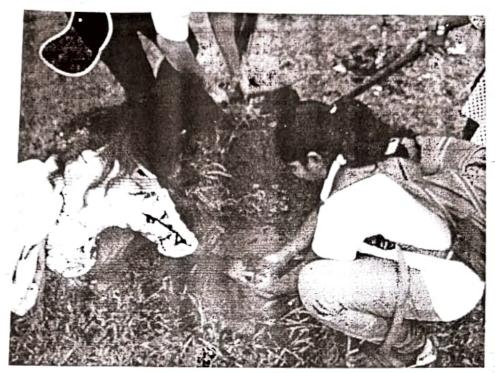

#### REPUBLIC DAY

(26th January, 2018)

On 26<sup>th</sup> January, 2018, National Service Scheme of our College has participated in an activity on "Cleanliness drive at SGNP". In all 27 NSS Volunteers and 10 Non- NSS Volunteers have participated in this event.

The volunteers were instructed to reach college by 8:30 a.m. They hosted the flag and sang National Anthem.At 9:30 a.m. they left the college to reach SGNP (Sanjay Gandhi National Park), Borivali. This activity was a part of SWATCH BHARAT ABHIYAN. They started picking plastic bags and waste non-degradable material from the ground. The National Park was very packed because of holiday. The activity ended at 2:00 p.m. The passionate involvement of volunteers made the event successful. This activity was photographed by programme officer as a record.