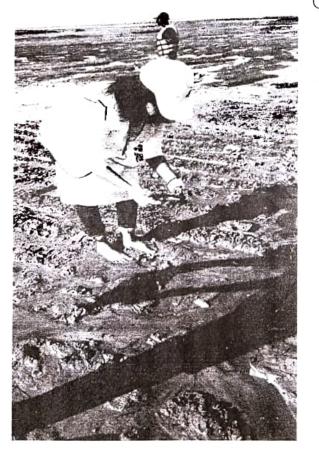

#### REPUBLIC DAY

(26th January, 2018)

On 26<sup>th</sup> January, 2018, National Service Scheme of our College has participated in an activity on "Cleanliness drive at SGNP". In all 27 NSS Volunteers and 10 Non- NSS Volunteers have participated in this event.

The volunteers were instructed to reach college by 8:30 a.m. They hosted the flag and sang National Anthem.At 9:30 a.m. they left the college to reach SGNP (Sanjay Gandhi National Park), Borivali. This activity was a part of SWATCH BHARAT ABHIYAN. They started picking plastic bags and waste non-degradable material from the ground. The National Park was very packed because of holiday. The activity ended at 2:00 p.m. The passionate involvement of volunteers made the event successful. This activity was photographed by programme officer as a record.

Mr. Darsh Chitalia Programme Officer (PO) NSS Unit

A.B.M.M. Proposal on Koch's

Republic Day Cleanup duire obuire on 26th January 2018, organised by MSS Unit of G.D. Jalan College.

Upper Govind Nagar, Malad (East), Mumbai-400 097