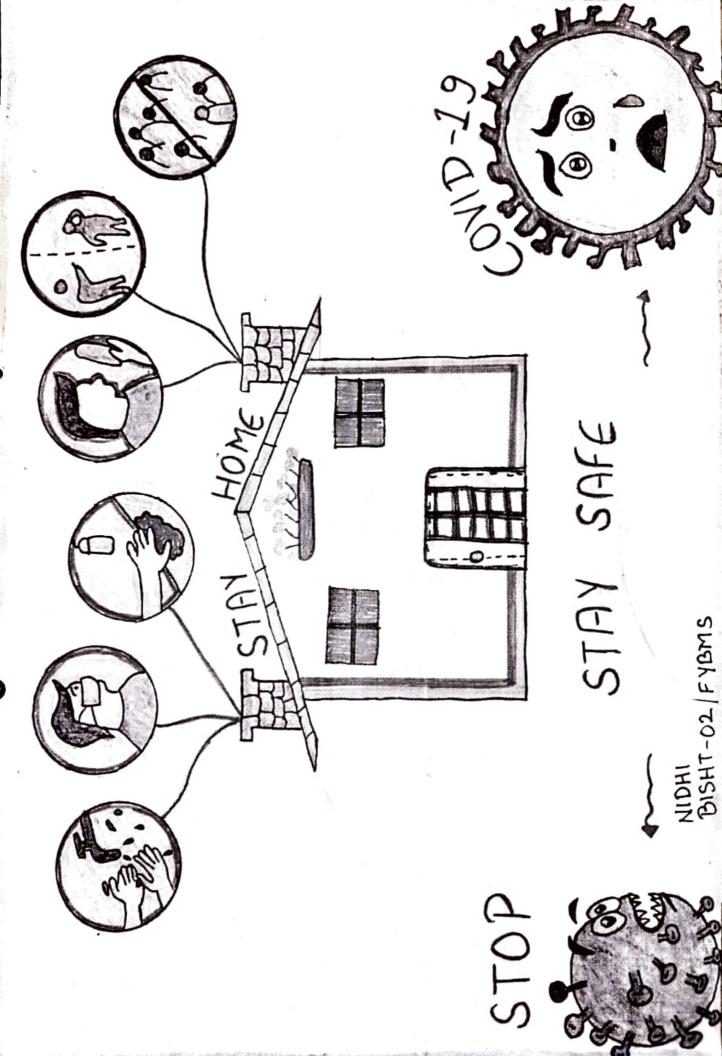

NSS Volunteers to attend the Poster making activity. This activity attended by NSS Volunteers will be considered as the part of 120 hours of NSS that are mandatory to complete.

If you have any queries please contact:

- 1. Prof. Shivnetra S Rampalli (08451067916)
- 2. Prof. Wamakshi Verma (0902227940
- 3. Prof. Chiranjeev Roy (09594690167)

Ms. Shiyaetra Rampalli

Program officer, N.S.S. Pajes Luay Gonedoffe Dr. Rajeshwary Govindappa

Principal

Dr. Rajeshwari Ravi

Rejestiva- Van

Director

Academics & Administrative

#### Activity- COVID Awareness by Creating Poster

8 responses

Publish analytics





Harsh Sharma



#### Upload the file in this section

8 responses

This content is neither created nor endorsed by Google. Report Abuse - Terms of Service - Privacy Policy

Google Forms







#### A.B.V.M. AGRAWAL JATIYA KOSH'S GHANSHYAMDAS JALAN COLLEGE OF SCIENCE, COMMERCE & ARTS

Upper Govind Nagar, Malad (East), Mumbai - 400097

Affiliated to University of Mumbai

#### Activity/ Programme Report Academic Year: 2021-22

| Name of the Activity/Event/ Programme:                     | Poster Making - Covid 19                          |
|------------------------------------------------------------|---------------------------------------------------|
| Organizing Dept./ Committee/Club:                          | NSS unit                                          |
| Date: 25/06/21                                             | Time:                                             |
| Venue: Google Classroom                                    | Date of Proposal Submission: 2310612