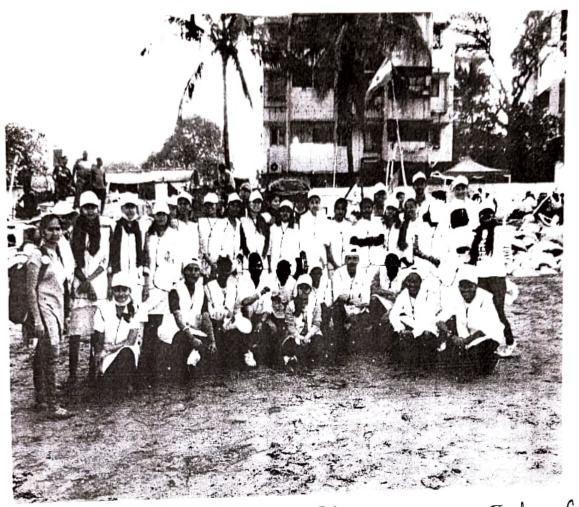

#### REPUBLIC DAY

(26th January, 2018)

On 26<sup>th</sup> January, 2018, National Service Scheme of our College has participated in an activity on "Cleanliness drive at SGNP". In all 27 NSS Volunteers and 10 Non- NSS Volunteers have participated in this event.

The volunteers were instructed to reach college by 8:30 a.m. They hosted the flag and sang National Anthem.At 9:30 a.m. they left the college to reach SGNP (Sanjay Gandhi National Park), Borivali. This activity was a part of SWATCH BHARAT ABHIYAN. They started picking plastic bags and waste non-degradable material from the ground. The National Park was very packed because of holiday. The activity ended at 2:00 p.m. The passionate involvement of volunteers made the event successful. This activity was photographed by programme officer as a record.

Mr. Darsh Chitalia Programme Officer (PO) NSS Unit

A.B.M.M. Proposal on Koch's

Republic Day Cleanup duire obuire on 26th January 2018, organised by MSS Unit of G.D. Jalan College.

Upper Govind Nagar, Malad (East), Mumbai-400 097