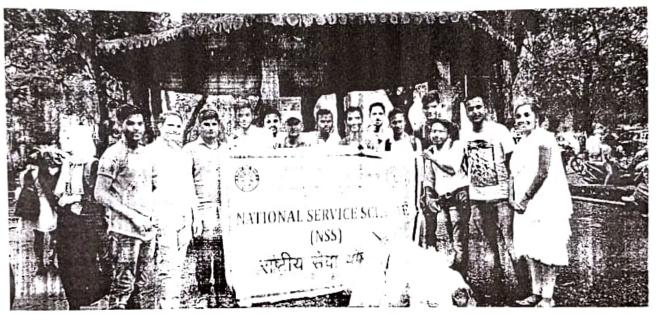

#### REPUBLIC DAY

(26th January, 2018)

On 26<sup>th</sup> January, 2018, National Service Scheme of our College has participated in an activity on "Cleanliness drive at SGNP". In all 27 NSS Volunteers and 10 Non- NSS Volunteers have participated in this event.

The volunteers were instructed to reach college by 8:30 a.m. They hosted the flag and sang National Anthem.At 9:30 a.m. they left the college to reach SGNP (Sanjay Gandhi National Park), Borivali. This activity was a part of SWATCH BHARAT ABHIYAN. They started picking plastic bags and waste non-degradable material from the ground. The National Park was very packed because of holiday. The activity ended at 2:00 p.m. The passionate involvement of volunteers made the event successful. This activity was photographed by programme officer as a record.

Mr. Darsh Chitalia Programme Officer (PO) NSS Unit

A.B.M.M. Proposal on Koch's

Republic Day Cleanup duire obuire on 26th January 2018, organised by MSS Unit of G.D. Jalan College.

Upper Govind Nagar, Malad (East), Mumbai-400 097