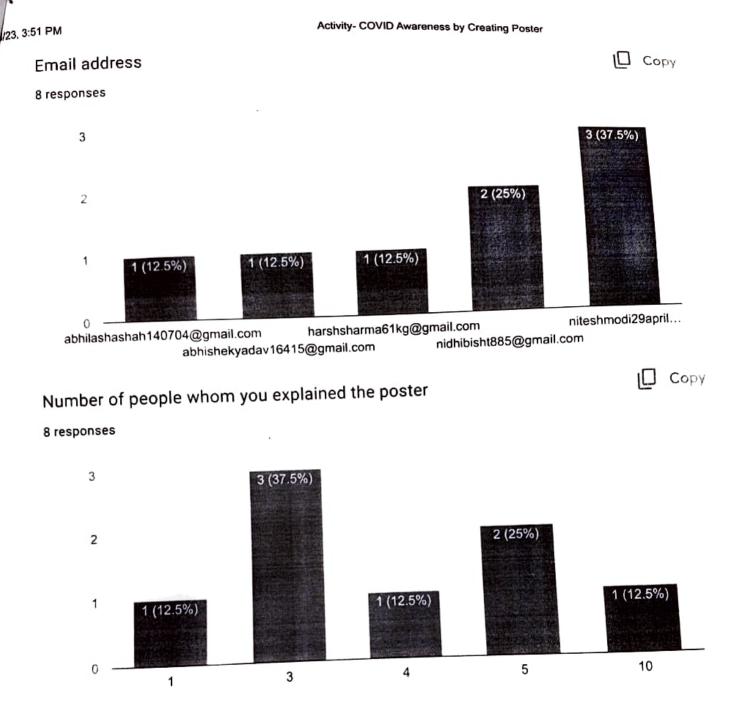

ode: k7ywgsb
- Topic: COVID 19 and its effects

The link of the above-mentioned activity will be provided in google classroom on the given date. It is mandatory for all the NSS Volunteers to attend the Poster making activity. This activity attended by NSS Volunteers will be considered as the part of 120 hours of NSS that are mandatory to complete.

If you have any queries please contact:

- 1. Prof. Shivnetra S Rampalli (08451067916)
- 2. Prof. Wamakshi Verma (0902227940
- 3. Prof. Chiranjeev Roy (09594690167)

Ms. Shiyaetra Rampalli

Program officer, N.S.S. Pajes Luay Gonedoffe Dr. Rajeshwary Govindappa

Principal

Dr. Rajeshwari Ravi

Rejestiva- Van

Director

Academics & Administrative

#### Activity- COVID Awareness by Creating Poster

8 responses

Publish analytics





Harsh Sharma



#### Upload the file in this section

8 responses

This content is neither created nor endorsed by Google. Report Abuse - Terms of Service - Privacy Policy

Google Forms







#### A.B.V.M. AGRAWAL JATIYA KOSH'S GHANSHYAMDAS JALAN COLLEGE OF SCIENCE, COMMERCE & ARTS

Upper Govind Nagar, Malad (East), Mumbai - 400097

Affiliated to University of Mumbai

#### Activity/ Programme Report Academic Year: 2021-22

| Name of the Activity/Event/ Programme:                     | Poster Making - Covid 19                          |
|------------------------------------------------------------|---------------------------------------------------|
| Organizing Dept./ Committee/Club:                          | NSS unit                                          |
| Date: 25/06/21