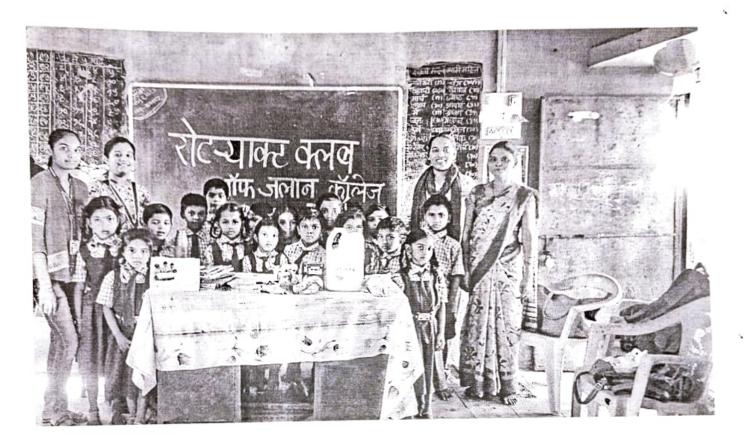

#### National Service Scheme Unit organized

#### REPUBLIC DAY

(26th January, 2018)

On 26<sup>th</sup> January, 2018, National Service Scheme of our College has participated in an activity on "Cleanliness drive at SGNP". In all 27 NSS Volunteers and 10 Non- NSS Volunteers have participated in this event.

The volunteers were instructed to reach college by 8:30 a.m. They hosted the flag and sang National Anthem.At 9:30 a.m. they left the college to reach SGNP (Sanjay Gandhi National Park), Borivali. This activity was a part of SWATCH BHARAT ABHIYAN. They started picking plastic bags and waste non-degradable material from the ground. The National Park was very packed because of holiday. The activity ended at 2:00 p.m. The passionate involvement of volunteers made the event successful. This activity was photographed by programme officer as a record.