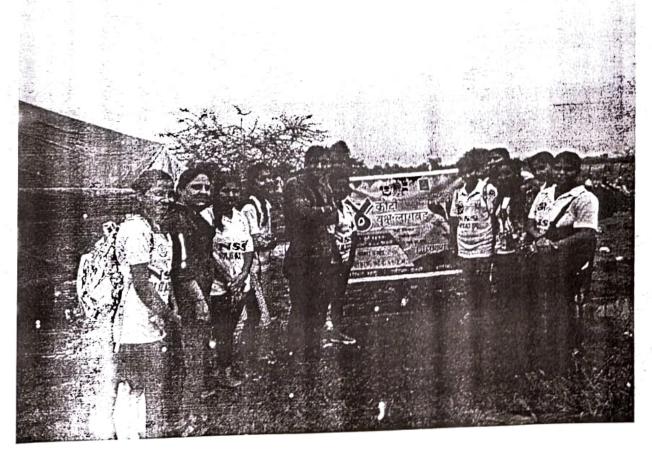

### Cleanliness Activity on Republic Day

All NSS volunteers are hereby instructed to participate in "Swachhta Bharat Abhiyan" at Sanjay Gandhi National Park (SGNP), Borivali (East).

Date: 26th January 2018

Venue: SGNP Main Gate.

The programme is **compulsory** for all NSS volunteers and the hours will be counted with reference to 120 hours per year.

For any query contact NSS Programme Officer.

(m)

**Mr. Darsh Chitalia**Programme Officer (PO)
NSS

#### REPUBLIC DAY

(26th January, 2018)

On 26<sup>th</sup> January, 2018, National Service Scheme of our College has participated in an activity on "Cleanliness drive at SGNP". In all 27 NSS Volunteers and 10 Non- NSS Volunteers have participated in this event.

The volunteers were instructed to reach college by 8:30 a.m. They hosted the flag and sang National Anthem.At 9:30 a.m. they left the college to reach SGNP (Sanjay Gandhi National Park), Borivali. This activity was a part of SWATCH BHARAT ABHIYAN. They started picking plastic bags and waste non-degradable material from the ground. The National Park was very packed because of holiday. The activity ended at 2:00 p.m. The passionate involvement of volunteers made the event successful. This activity was photographed by programme officer as a record.