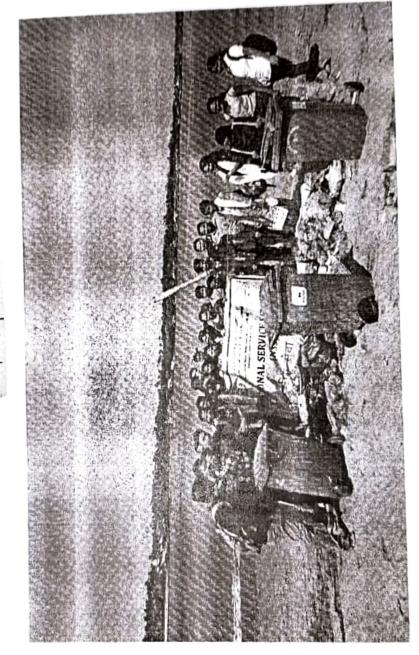

#### REPUBLIC DAY

(26th January, 2018)

On 26<sup>th</sup> January, 2018, National Service Scheme of our College has participated in an activity on "Cleanliness drive at SGNP". In all 27 NSS Volunteers and 10 Non- NSS Volunteers have participated in this event.

The volunteers were instructed to reach college by 8:30 a.m. They hosted the flag and sang National Anthem.At 9:30 a.m. they left the college to reach SGNP (Sanjay Gandhi National Park), Borivali. This activity was a part of SWATCH BHARAT ABHIYAN. They started picking plastic bags and waste non-degradable material from the ground. The National Park was very packed because of holiday. The activity ended at 2:00 p.m. The passionate involvement of volunteers made the event successful. This activity was photographed by programme officer as a record.

Mr. Darsh Chitalia Programme Officer (PO) NSS Unit

A.B.M.M. Proposal on Koch's

Republic Day Cleanup duire obuire on 26th January 2018, organised by MSS Unit of G.D. Jalan College.

Upper Govind Nagar, Malad (East), Mumbai-400 097