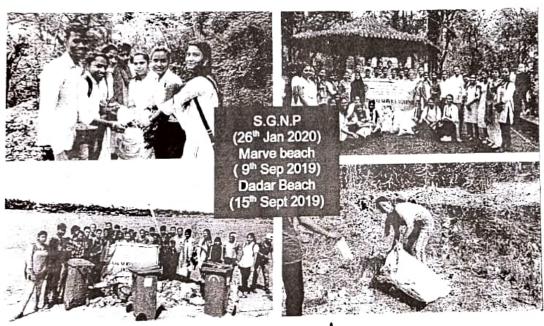

### Cleanliness Activity on Republic Day

All NSS volunteers are hereby instructed to participate in "Swachhta Bharat Abhiyan" at Sanjay Gandhi National Park (SGNP), Borivali (East).

Date: 26th January 2018

Venue: SGNP Main Gate.

The programme is **compulsory** for all NSS volunteers and the hours will be counted with reference to 120 hours per year.

For any query contact NSS Programme Officer.

(m)

**Mr. Darsh Chitalia**Programme Officer (PO)
NSS

#### REPUBLIC DAY

(26th January, 2018)

On 26<sup>th</sup> January, 2018, National Service Scheme of our College has participated in an activity on "Cleanliness drive at SGNP". In all 27 NSS Volunteers and 10 Non- NSS Volunteers have participated in this event.

The volunteers were instructed to reach college by 8:30 a.m. They hosted the flag and sang National Anthem.At 9:30 a.m. they left the college to reach SGNP (Sanjay Gandhi National Park), Borivali. This activity was a part of SWATCH BHARAT ABHIYAN. They started picking plastic bags and waste non-degradable material from the ground. The National Park was very packed because of holiday. The activity ended at 2:00 p.m. The passionate involvement of volunteers made the event successful. This activity was photographed by programme officer as a record.