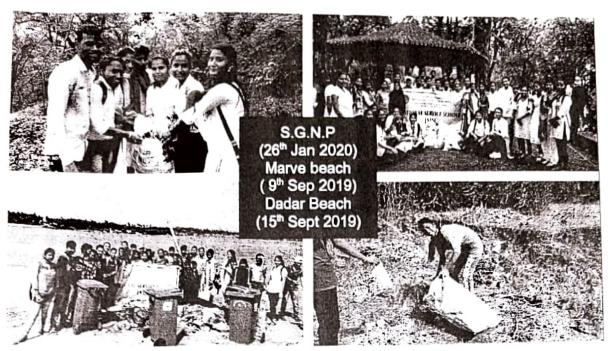

### Cleanliness Activity on Republic Day

All NSS volunteers are hereby instructed to participate in "Swachhta Bharat Abhiyan" at Sanjay Gandhi National Park (SGNP), Borivali (East).

Date: 26th January 2018

Venue: SGNP Main Gate.

The programme is **compulsory** for all NSS volunteers and the hours will be counted with reference to 120 hours per year.

For any query contact NSS Programme Officer.

(m)

**Mr. Darsh Chitalia**Programme Officer (PO)
NSS

#### REPUBLIC DAY

(26th January, 2018)

On 26<sup>th</sup> January, 2018, National Service Scheme of our College has participated in an activity on "Cleanliness drive at SGNP". In all 27 NSS Volunteers and 10 Non- NSS Volunteers have participated in this event.

The volunteers were instructed to reach college by 8:30 a.m. They hosted the flag and sang National Anthem.At 9:30 a.m. they left the college to reach SGNP (Sanjay Gandhi National Park), Borivali. This activity was a part of SWATCH BHARAT ABHIYAN. They started picking plastic bags and waste non-degradable material from the ground. The National Park was very packed because of holiday. The activity ended at 2:00 p.m. The passionate involvement of volunteers made the event successful. This activity was photographed by programme officer as a record.