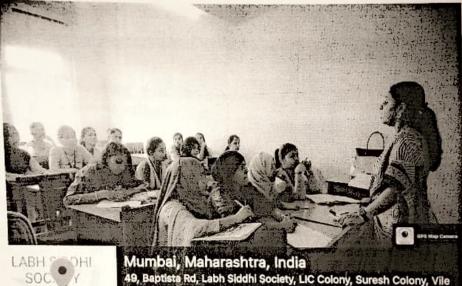

To, Dr. Rekha A Kaklotar Maniben Nanavati Women's College

> Subject: Inviting you for conducting the session on Monopoly and Monopolistic Competition.<sup>9</sup>

Respected Madam,

On behalf of G.D. Jalan College, Malad, We are pleased to invite you to conduct session on "Monopoly and Monopolistic Competition" in our college, on 29<sup>th</sup> September 2022 at 08:00 a.m.

We hope you will accept our request for this invitation.

Thanking You.

mita Panchal

Prof. In-Charge, Economics Department

Dr. R. Govindappa Principal

jestwari Pars'

Dr. Rajeshwari Ravi Director Academics & Administration