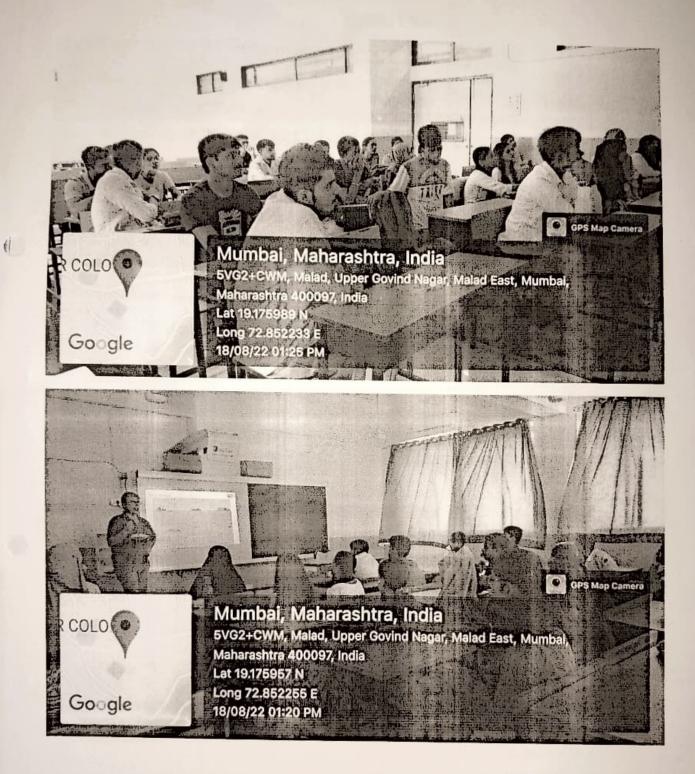

**Guest Lecture** 

Class: F.Y.B.Com. Subject: <u>Business Economi</u>tate: <u>29109122</u>. Topic: <u>Types of Mrt.</u> (<u>Business Economice</u>) Name of the Resource Person: <u>- Mass Dr. Rekha Kaklottar</u>. Signature of the Resource Person: \_\_\_\_\_