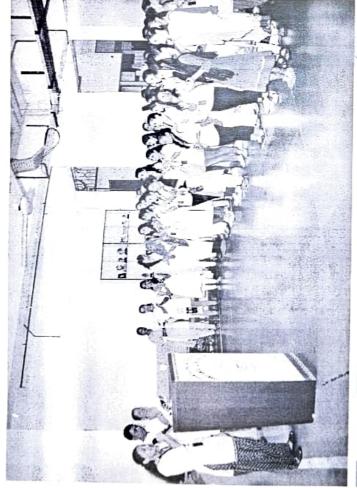

### **ANNUAL DAY REPORT 2018-19**

On 17th Jan, 2019 our College celebrated 7th Annual day function with great enthusiasm and zeal. The entire college participated wholeheartedly towards the success of this grand event.

Shri Kishorilal F. Jhunjhunwala was the esteemed guest of Honor for the event. The event started with lamp lighting thus bringing positivity in the auditorium. The Panel of dignitaries consisted of Chief Guest - Shri Kishorilal F. Jhunjhunwala, Vice president of the trust - Shri. Shri Prakash Poddar, Secretary-Shree Vijay Kumar Lohiya, Management members - Shri Murlidhar Jalan, Shri Nirmal Jhunjhunwala, Shri Manoj Jalan, Shri Suresh Mittal, Convener and College Committer- Shri Vikas Chudiwala, Mrs. Sita Kumari - Principal (Sheth Juggilal Poddar Academy).

The auditorium was overjoyed with singers singing melodious songs, dancers dancing with graceful moves, dramas based on social awareness and last but not least anchors made sure to keep the function lively throughout. All the talent hidden during the year had flourished on stage in various forms by varied participants. Academic awards for the year 2017-18 were presented to deserving candidates by dignitaries. Function would have been incomplete without report reading by our principal ma'am which included all the academic achievements of students during that academic year 2017-18, various events conducted and overall progress of college during the academic year 2018-19. The event ended with DJ which was a cherry on the cake for all students.