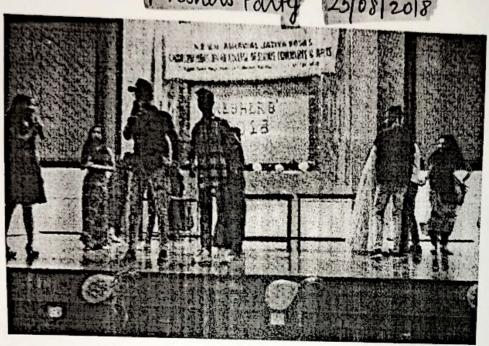

### **ANNUAL DAY REPORT 2018-19**

On 17th Jan, 2019 our College celebrated 7th Annual day function with great enthusiasm and zeal. The entire college participated wholeheartedly towards the success of this grand event.

Shri Kishorilal F. Jhunjhunwala was the esteemed guest of Honor for the event. The event started with lamp lighting thus bringing positivity in the auditorium. The Panel of dignitaries consisted of Chief Guest - Shri Kishorilal F. Jhunjhunwala, Vice president of the trust - Shri. Shri Prakash Poddar, Secretary-Shree Vijay Kumar Lohiya, Management members - Shri Murlidhar Jalan, Shri Nirmal Jhunjhunwala, Shri Manoj Jalan, Shri Suresh Mittal, Convener and College Committer- Shri Vikas Chudiwala, Mrs. Sita Kumari - Principal (Sheth Juggilal Poddar Academy).

The auditorium was overjoyed with singers singing melodious songs, dancers dancing with graceful moves, dramas based on social awareness and last but not least anchors made sure to keep the function lively throughout. All the talent hidden during the year had flourished on stage in various forms by varied participants. Academic awards for the year 2017-18 were presented to deserving candidates by dignitaries. Function would have been incomplete without report reading by our principal ma'am which included all the academic achievements of students during that academic year 2017-18, various events conducted and overall progress of college during the academic year 2018-19. The event ended with DJ which was a cherry on the cake for all students.