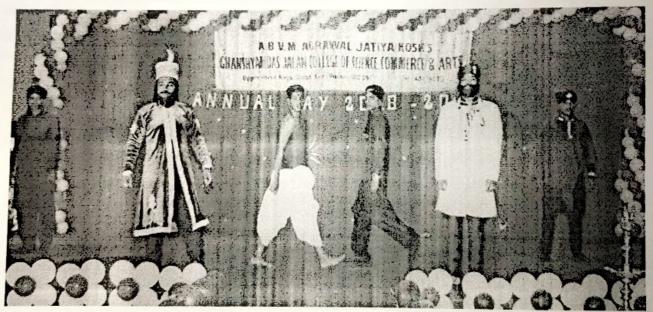

### **ANNUAL DAY REPORT 2018-19**

On 17th Jan, 2019 our College celebrated 7th Annual day function with great enthusiasm and zeal. The entire college participated wholeheartedly towards the success of this grand event.

Shri Kishorilal F. Jhunjhunwala was the esteemed guest of Honor for the event. The event started with lamp lighting thus bringing positivity in the auditorium. The Panel of dignitaries consisted of Chief Guest - Shri Kishorilal F. Jhunjhunwala, Vice president of the trust - Shri. Shri Prakash Poddar, Secretary-Shree Vijay Kumar Lohiya, Management members - Shri Murlidhar Jalan, Shri Nirmal Jhunjhunwala, Shri Manoj Jalan, Shri Suresh Mittal, Convener and College Committer- Shri Vikas Chudiwala, Mrs. Sita Kumari - Principal (Sheth Juggilal Poddar Academy).

The auditorium was overjoyed with singers singing melodious songs, dancers dancing with graceful moves, dramas based on social awareness and last but not least anchors made sure to keep the function lively throughout. All the talent hidden during the year had flourished on stage in various forms by varied participants. Academic awards for the year 2017-18 were presented to deserving candidates by dignitaries. Function would have been incomplete without report reading by our principal ma'am which included all the academic achievements of students during that academic year 2017-18, various events conducted and overall progress of college during the academic year 2018-19. The event ended with DJ which was a cherry on the cake for all students.