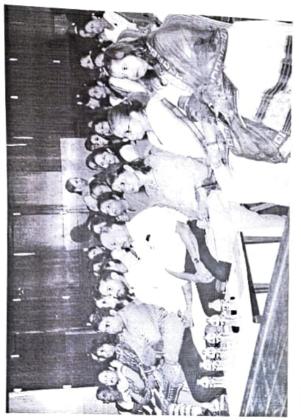

### **ANNUAL DAY REPORT 2018-19**

On 17th Jan, 2019 our College celebrated 7th Annual day function with great enthusiasm and zeal. The entire college participated wholeheartedly towards the success of this grand event.

The auditorium was overjoyed with singers singing melodious songs, dancers dancing with graceful moves, dramas based on social awareness and last but not least anchors made sure to keep the function lively throughout. All the talent hidden during the year had flourished on stage in various forms by varied participants. Academic awards for the year 2017-18 were presented to deserving candidates by dignitaries. Function would have been incomplete without report reading by our principal ma'am which included all the academic achievements of students during that academic year 2017-18, various events conducted and overall progress of college during the academic year 2018-19. The event ended with DJ which was a cherry on the cake for all students.