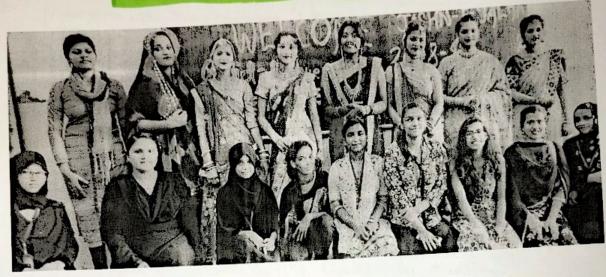

### **ANNUAL DAY REPORT 2018-19**

On 17th Jan, 2019 our College celebrated 7th Annual day function with great enthusiasm and zeal. The entire college participated wholeheartedly towards the success of this grand event.

Shri Kishorilal F. Jhunjhunwala was the esteemed guest of Honor for the event. The event started with lamp lighting thus bringing positivity in the auditorium. The Panel of dignitaries consisted of Chief Guest - Shri Kishorilal F. Jhunjhunwala, Vice president of the trust - Shri. Shri Prakash Poddar, Secretary-Shree Vijay Kumar Lohiya, Management members - Shri Murlidhar Jalan, Shri Nirmal Jhunjhunwala, Shri Manoj Jalan, Shri Suresh Mittal, Convener and College Committer- Shri Vikas Chudiwala, Mrs. Sita Kumari - Principal (Sheth Juggilal Poddar Academy).

The auditorium was overjoyed with singers singing melodious songs, dancers dancing with graceful moves, dramas based on social awareness and last but not least anchors made sure to keep the function lively throughout. All the talent hidden during the year had flourished on stage in various forms by varied participants. Academic awards for the year 2017-18 were presented to deserving candidates by dignitaries. Function would have been incomplete without report reading by our principal ma'am which included all the academic achievements of students during that academic year 2017-18, various events conducted and overall progress of college during the academic year 2018-19. The event ended with DJ which was a cherry on the cake for all students.