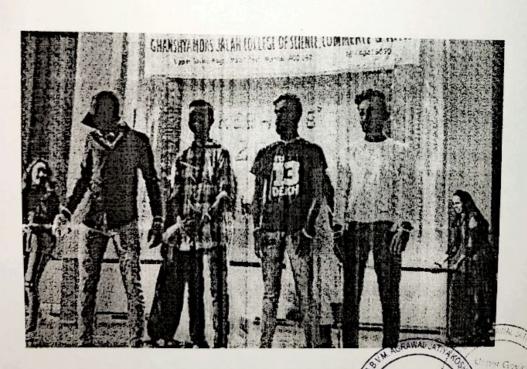

### **ANNUAL DAY REPORT 2018-19**

On 17th Jan, 2019 our College celebrated 7th Annual day function with great enthusiasm and zeal. The entire college participated wholeheartedly towards the success of this grand event.

Shri Kishorilal F. Jhunjhunwala was the esteemed guest of Honor for the event. The event started with lamp lighting thus bringing positivity in the auditorium. The Panel of dignitaries consisted of Chief Guest - Shri Kishorilal F. Jhunjhunwala, Vice president of the trust - Shri. Shri Prakash Poddar, Secretary-Shree Vijay Kumar Lohiya, Management members - Shri Murlidhar Jalan, Shri Nirmal Jhunjhunwala, Shri Manoj Jalan, Shri Suresh Mittal, Convener and College Committer- Shri Vikas Chudiwala, Mrs. Sita Kumari - Principal (Sheth Juggilal Poddar Academy).

The auditorium was overjoyed with singers singing melodious songs, dancers dancing with graceful moves, dramas based on social awareness and last but not least anchors made sure to keep the function lively throughout. All the talent hidden during the year had flourished on stage in various forms by varied participants. Academic awards for the year 2017-18 were presented to deserving candidates by dignitaries. Function would have been incomplete without report reading by our principal ma'am which included all the academic achievements of students during that academic year 2017-18, various events conducted and overall progress of college during the academic year 2018-19. The event ended with DJ which was a cherry on the cake for all students.