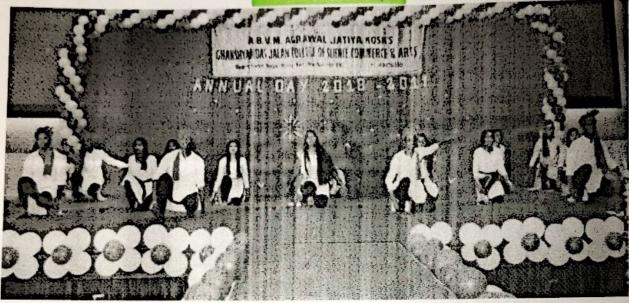

### **ANNUAL DAY REPORT 2018-19**

On 17th Jan, 2019 our College celebrated 7th Annual day function with great enthusiasm and zeal. The entire college participated wholeheartedly towards the success of this grand event.

The auditorium was overjoyed with singers singing melodious songs, dancers dancing with graceful moves, dramas based on social awareness and last but not least anchors made sure to keep the function lively throughout. All the talent hidden during the year had flourished on stage in various forms by varied participants. Academic awards for the year 2017-18 were presented to deserving candidates by dignitaries. Function would have been incomplete without report reading by our principal ma'am which included all the academic achievements of students during that academic year 2017-18, various events conducted and overall progress of college during the academic year 2018-19. The event ended with DJ which was a cherry on the cake for all students.