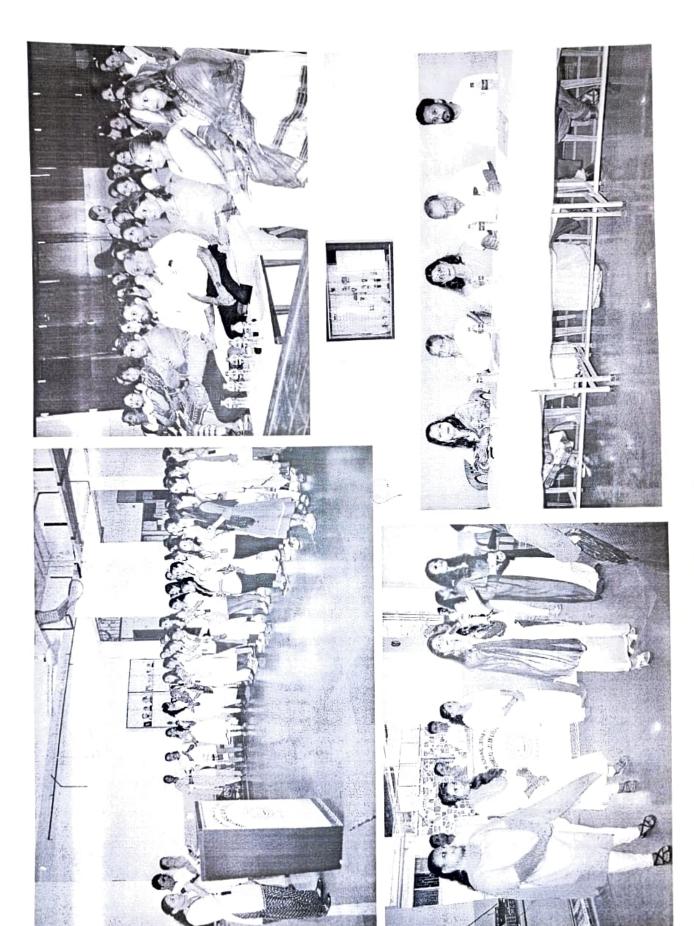

### **ANNUAL DAY REPORT 2018-19**

On 17th Jan, 2019 our College celebrated 7th Annual day function with great enthusiasm and zeal. The entire college participated wholeheartedly towards the success of this grand event.

Shri Kishorilal F. Jhunjhunwala was the esteemed guest of Honor for the event. The event started with lamp lighting thus bringing positivity in the auditorium. The Panel of dignitaries consisted of Chief Guest - Shri Kishorilal F. Jhunjhunwala, Vice president of the trust - Shri. Shri Prakash Poddar, Secretary-Shree Vijay Kumar Lohiya, Management members - Shri Murlidhar Jalan, Shri Nirmal Jhunjhunwala, Shri Manoj Jalan, Shri Suresh Mittal, Convener and College Committer- Shri Vikas Chudiwala, Mrs. Sita Kumari - Principal (Sheth Juggilal Poddar Academy).

The auditorium was overjoyed with singers singing melodious songs, dancers dancing with graceful moves, dramas based on social awareness and last but not least anchors made sure to keep the function lively throughout. All the talent hidden during the year had flourished on stage in various forms by varied participants. Academic awards for the year 2017-18 were presented to deserving candidates by dignitaries. Function would have been incomplete without report reading by our principal ma'am which included all the academic achievements of students during that academic year 2017-18, various events conducted and overall progress of college during the academic year 2018-19. The event ended with DJ which was a cherry on the cake for all students.