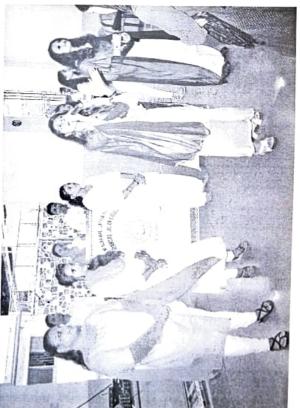

### **ANNUAL DAY REPORT 2018-19**

On 17th Jan, 2019 our College celebrated 7th Annual day function with great enthusiasm and zeal. The entire college participated wholeheartedly towards the success of this grand event.

Shri Kishorilal F. Jhunjhunwala was the esteemed guest of Honor for the event. The event started with lamp lighting thus bringing positivity in the auditorium. The Panel of dignitaries consisted of Chief Guest - Shri Kishorilal F. Jhunjhunwala, Vice president of the trust - Shri. Shri Prakash Poddar, Secretary-Shree Vijay Kumar Lohiya, Management members - Shri Murlidhar Jalan, Shri Nirmal Jhunjhunwala, Shri Manoj Jalan, Shri Suresh Mittal, Convener and College Committer- Shri Vikas Chudiwala, Mrs. Sita Kumari - Principal (Sheth Juggilal Poddar Academy).

The auditorium was overjoyed with singers singing melodious songs, dancers dancing with graceful moves, dramas based on social awareness and last but not least anchors made sure to keep the function lively throughout. All the talent hidden during the year had flourished on stage in various forms by varied participants. Academic awards for the year 2017-18 were presented to deserving candidates by dignitaries. Function would have been incomplete without report reading by our principal ma'am which included all the academic achievements of students during that academic year 2017-18, various events conducted and overall progress of college during the academic year 2018-19. The event ended with DJ which was a cherry on the cake for all students.