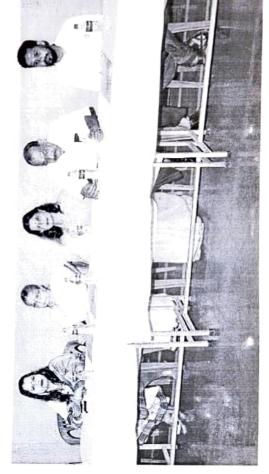

### **ANNUAL DAY REPORT 2018-19**

On 17th Jan, 2019 our College celebrated 7th Annual day function with great enthusiasm and zeal. The entire college participated wholeheartedly towards the success of this grand event.

Shri Kishorilal F. Jhunjhunwala was the esteemed guest of Honor for the event. The event started with lamp lighting thus bringing positivity in the auditorium. The Panel of dignitaries consisted of Chief Guest - Shri Kishorilal F. Jhunjhunwala, Vice president of the trust - Shri. Shri Prakash Poddar, Secretary-Shree Vijay Kumar Lohiya, Management members - Shri Murlidhar Jalan, Shri Nirmal Jhunjhunwala, Shri Manoj Jalan, Shri Suresh Mittal, Convener and College Committer- Shri Vikas Chudiwala, Mrs. Sita Kumari - Principal (Sheth Juggilal Poddar Academy).

The auditorium was overjoyed with singers singing melodious songs, dancers dancing with graceful moves, dramas based on social awareness and last but not least anchors made sure to keep the function lively throughout. All the talent hidden during the year had flourished on stage in various forms by varied participants. Academic awards for the year 2017-18 were presented to deserving candidates by dignitaries. Function would have been incomplete without report reading by our principal ma'am which included all the academic achievements of students during that academic year 2017-18, various events conducted and overall progress of college during the academic year 2018-19. The event ended with DJ which was a cherry on the cake for all students.