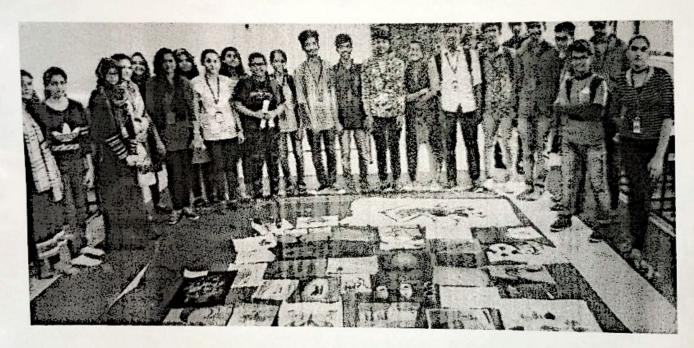

|
| 3     | ≺fayyaba khan   | S.Y.B.Sc | 3 <sup>rd</sup> |  |
| 23    | Asundi muskan   |          |                 |  |
| 4     | ∡Imas Ansari    | T.Y.B.Sc | consolation     |  |
|       | Surabhi lakhara |          |                 |  |
| 5     | Aman sharma     |          | consolation     |  |
|       | Raj singh       |          | Sonsolution     |  |

#### Friendship Band making competition:

| prize           | class     | Name                |
|-----------------|-----------|---------------------|
| 1st             | T.Y.B.Com | Shilpa jaiswal      |
| 2 <sup>nd</sup> | S.Y.B.Sc  | Aman sharma         |
|                 | S.Y.B.Sc  | Safreen bano shaikh |



Upper Govind Nagar, Malad (East), Mumbai - 400097 Affiliated to University of Mumbai

# A talent in Painting Competition







Upper Govind Nagar, Malad (East), Mumbai - 400097 Affiliated to University of Mumbai

#### Activity/ Programme Report Academic Year: 2018 - 19

| Name of the Activity/Event/ Programme:            | 'Atalent in painting' competition.                                                                                                       |
|---------------------------------------------------|------------------------------------------------------------------------------------------------------------------------------------------|
| Organizing Dept./ Committee/Club:                 | Cultural Association                                                                                                                     |
| Date: 11 08 2018                                  | Time: 11:00 am to