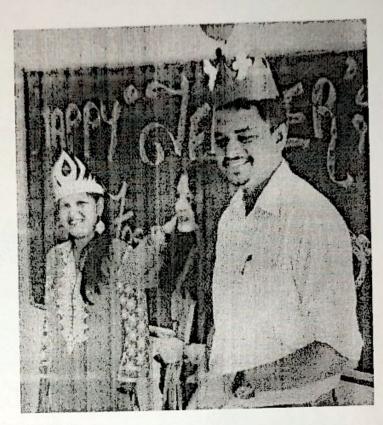

### **CULTURAL COMMITTEE**

The Cultural Committee is celebrating the following Days from 17th to 20th December 2018.

| Date       | Day       | Day's to be Celebrated         |
|------------|-----------|--------------------------------|
| 17/12/2018 |           |                                |
|            | Monday    | Traditional Day/ Chocolate Day |
| 18/12/2018 | Tuesday   | Back to School                 |
| 19/12/2018 | Wednesday | Saree Day / Tie Day / Rose Day |
| 20/12/2018 | Thursday  | Hat & Scarf Day                |

- > All students and teachers are expected to follow the days.
- ▶ Best participation certificate will be awarded on Annual day.

Chairperson
Cultural Association
Degree College

Dr. Sunanda Narayan Bhat

Principal, U