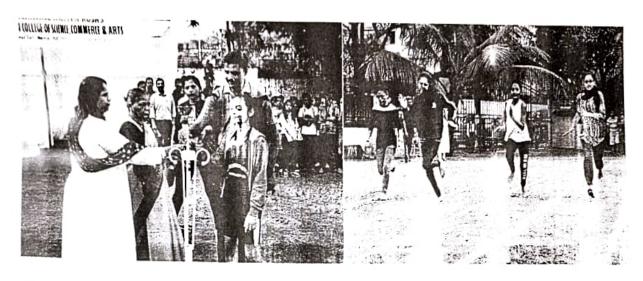

#### REPORT ON ANNUAL ATHELETIC MEET

The cultural club of Ghanshyamdas Jalan College Of Science, Commerce & Arts organised Annual Sports Day on 23<sup>rd</sup> December, 2017 at 08:00 am onwards in the college ground.

The event stared with the lightning of the torch by the principal. Later all the races took place one after the other as per the schedule.

The principal welcomed and felicitated the Chief Guest and the Trustees.

The Chief Guest and the Trustees later released the balloons in the air.

The sports day ended with the prize distribution ceremony and vote of thanks.

E SHILL MINA KOSH S A SA

Principal