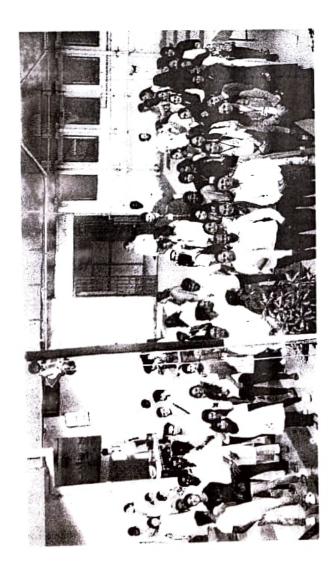

### Farewell report

Farewell party "NEVER SAY GOODBYE" was organised by the college on March 2018 for the students of Class T.Y.B.Com in the college auditorium where all the seniors and juniors had a lot of fun together.

The seniors received a warm welcome by the juniors as they entered wearing elegant attire.

Principal ma'am wished all the students luck for their future endeavours.

The programme began with the juniors' performances. The juniors enthusiastically performed farewell songs for the seniors; they sang the good bye songs which again created an ambiance full with emotions.

The programme then was followed with the group dance performances where the juniors gave outstanding performances on traditional and modern Hindi movies songs. The juniors created an ambiance of enjoyment and music for the seniors to enjoy their last memories in the college. Further, the event was made memorable with the flashback memories that were shared by some seniors in the speech that created an emotional moment.

Finally, it was time to decide Mst. Jalan and Ms Jalan. Awards were given to the seniors keeping in mind their calibre and capability they have shown throughout the session. The event ended with best wishes and blessings from friends and teachers.