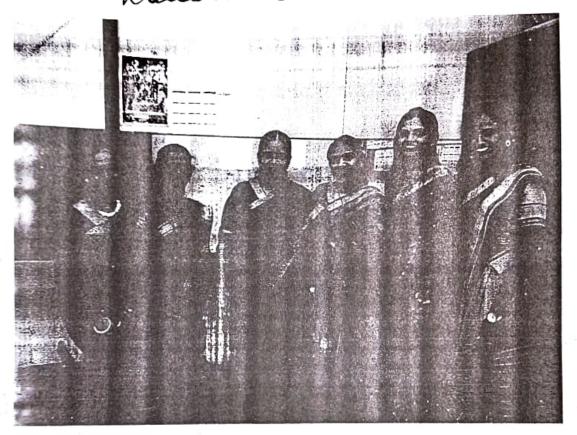

### Farewell report

Farewell party "NEVER SAY GOODBYE" was organised by the college on March 2018 for the students of Class T.Y.B.Com in the college auditorium where all the seniors and juniors had a lot of fun together.

The seniors received a warm welcome by the juniors as they entered wearing elegant attire.

Principal ma'am wished all the students luck for their future endeavours.

The programme began with the juniors' performances. The juniors enthusiastically performed farewell songs for the seniors; they sang the good bye songs which again created an ambiance full with emotions.

The programme then was followed with the group dance performances where the juniors gave outstanding performances on traditional and modern Hindi movies songs. The juniors created an ambiance of enjoyment and music for the seniors to enjoy their last memories in the college. Further, the event was made memorable with the flashback memories that were shared by some seniors in the speech that created an emotional moment.

Finally, it was time to decide Mst. Jalan and Ms Jalan. Awards were given to the seniors keeping in mind their calibre and capability they have shown throughout the session. The event ended with best wishes and blessings from friends and teachers.