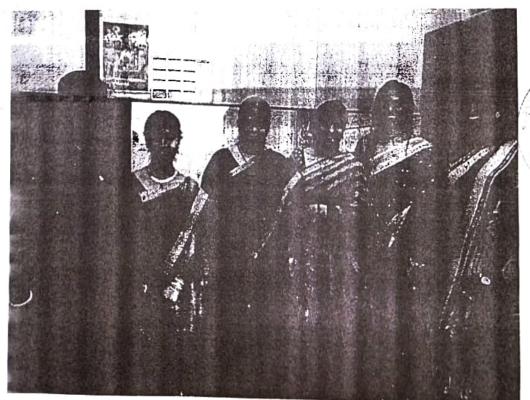

### Farewell report

Farewell party "NEVER SAY GOODBYE" was organised by the college on March 2018 for the students of Class T.Y.B.Com in the college auditorium where all the seniors and juniors had a lot of fun together.

The seniors received a warm welcome by the juniors as they entered wearing elegant attire.

Principal ma'am wished all the students luck for their future endeavours.

The programme began with the juniors' performances. The juniors enthusiastically performed farewell songs for the seniors; they sang the good bye songs which again created an ambiance full with emotions.

The programme then was followed with the group dance performances where the juniors gave outstanding performances on traditional and modern Hindi movies songs. The juniors created an ambiance of enjoyment and music for the seniors to enjoy their last memories in the college. Further, the event was made memorable with the flashback memories that were shared by some seniors in the speech that created an emotional moment.

Finally, it was time to decide Mst. Jalan and Ms Jalan. Awards were given to the seniors keeping in mind their calibre and capability they have shown throughout the session. The event ended with best wishes and blessings from friends and teachers.