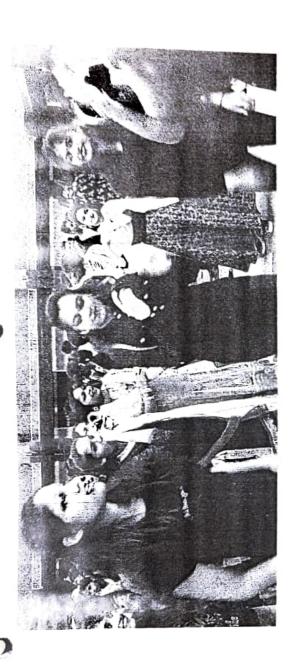

### Farewell report

Farewell party "NEVER SAY GOODBYE" was organised by the college on March 2018 for the students of Class T.Y.B.Com in the college auditorium where all the seniors and juniors had a lot of fun together.

The seniors received a warm welcome by the juniors as they entered wearing elegant attire.

Principal ma'am wished all the students luck for their future endeavours.

The programme began with the juniors' performances. The juniors enthusiastically performed farewell songs for the seniors; they sang the good bye songs which again created an ambiance full with emotions.

The programme then was followed with the group dance performances where the juniors gave outstanding performances on traditional and modern Hindi movies songs. The juniors created an ambiance of enjoyment and music for the seniors to enjoy their last memories in the college. Further, the event was made memorable with the flashback memories that were shared by some seniors in the speech that created an emotional moment.

Finally, it was time to decide Mst. Jalan and Ms Jalan. Awards were given to the seniors keeping in mind their calibre and capability they have shown throughout the session. The event ended with best wishes and blessings from friends and teachers.