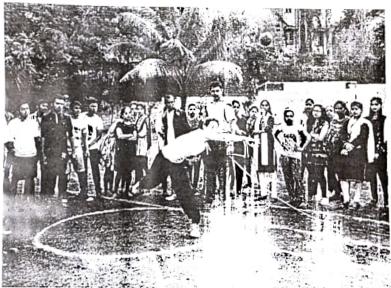

#### REPORT ON ANNUAL ATHELETIC MEET

The cultural club of Ghanshyamdas Jalan College Of Science, Commerce & Arts organised Annual Sports Day on 23<sup>rd</sup> December, 2017 at 08:00 am onwards in the college ground.

The event stared with the lightning of the torch by the principal. Later all the races took place one after the other as per the schedule.

The principal welcomed and felicitated the Chief Guest and the Trustees.

The Chief Guest and the Trustees later released the balloons in the air.

The sports day ended with the prize distribution ceremony and vote of thanks.

E SHILL MINA KOSH S A SA

Principal