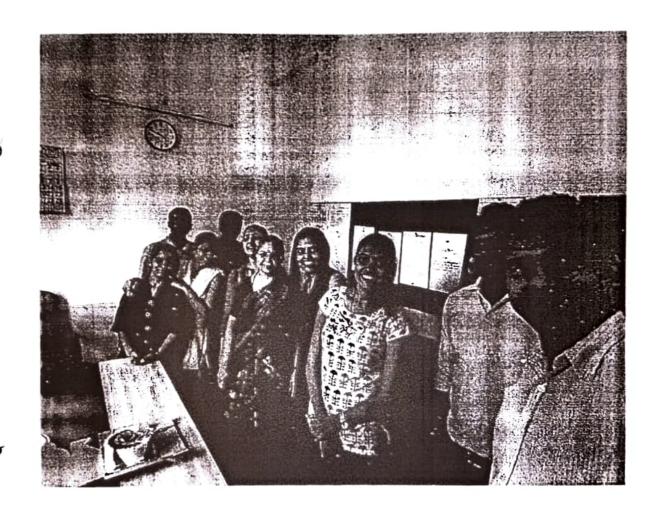

### Farewell report

Farewell party "NEVER SAY GOODBYE" was organised by the college on March 2018 for the students of Class T.Y.B.Com in the college auditorium where all the seniors and juniors had a lot of fun together.

The seniors received a warm welcome by the juniors as they entered wearing elegant attire.

Principal ma'am wished all the students luck for their future endeavours.

The programme began with the juniors' performances. The juniors enthusiastically performed farewell songs for the seniors; they sang the good bye songs which again created an ambiance full with emotions.

The programme then was followed with the group dance performances where the juniors gave outstanding performances on traditional and modern Hindi movies songs. The juniors created an ambiance of enjoyment and music for the seniors to enjoy their last memories in the college. Further, the event was made memorable with the flashback memories that were shared by some seniors in the speech that created an emotional moment.

Finally, it was time to decide Mst. Jalan and Ms Jalan. Awards were given to the seniors keeping in mind their calibre and capability they have shown throughout the session. The event ended with best wishes and blessings from friends and teachers.