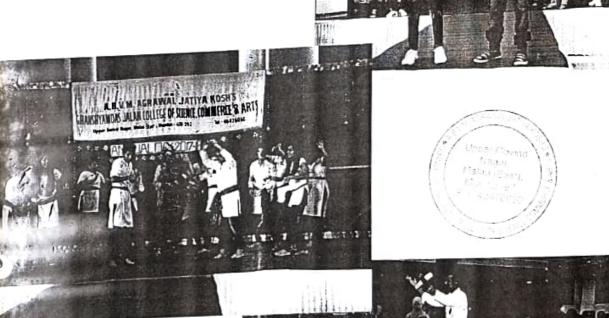

### Farewell report

Farewell party "NEVER SAY GOODBYE" was organised by the college on March 2018 for the students of Class T.Y.B.Com in the college auditorium where all the seniors and juniors had a lot of fun together.

The seniors received a warm welcome by the juniors as they entered wearing elegant attire.

Principal ma'am wished all the students luck for their future endeavours.

The programme began with the juniors' performances. The juniors enthusiastically performed farewell songs for the seniors; they sang the good bye songs which again created an ambiance full with emotions.

The programme then was followed with the group dance performances where the juniors gave outstanding performances on traditional and modern Hindi movies songs. The juniors created an ambiance of enjoyment and music for the seniors to enjoy their last memories in the college. Further, the event was made memorable with the flashback memories that were shared by some seniors in the speech that created an emotional moment.

Finally, it was time to decide Mst. Jalan and Ms Jalan. Awards were given to the seniors keeping in mind their calibre and capability they have shown throughout the session. The event ended with best wishes and blessings from friends and teachers.