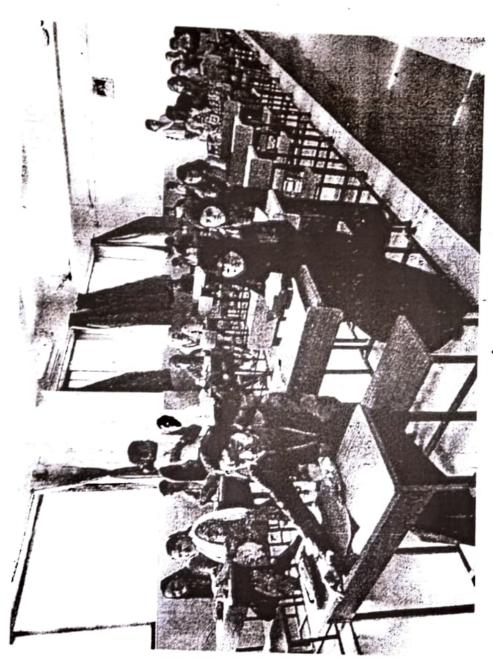

### Farewell report

Farewell party "NEVER SAY GOODBYE" was organised by the college on March 2018 for the students of Class T.Y.B.Com in the college auditorium where all the seniors and juniors had a lot of fun together.

The seniors received a warm welcome by the juniors as they entered wearing elegant attire.

Principal ma'am wished all the students luck for their future endeavours.

The programme began with the juniors' performances. The juniors enthusiastically performed farewell songs for the seniors; they sang the good bye songs which again created an ambiance full with emotions.

The programme then was followed with the group dance performances where the juniors gave outstanding performances on traditional and modern Hindi movies songs. The juniors created an ambiance of enjoyment and music for the seniors to enjoy their last memories in the college. Further, the event was made memorable with the flashback memories that were shared by some seniors in the speech that created an emotional moment.

Finally, it was time to decide Mst. Jalan and Ms Jalan. Awards were given to the seniors keeping in mind their calibre and capability they have shown throughout the session. The event ended with best wishes and blessings from friends and teachers.