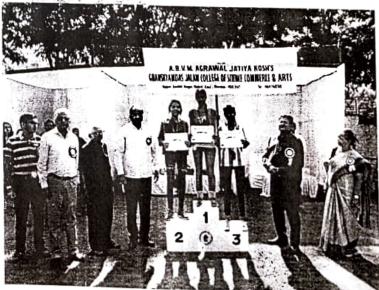

#### REPORT ON ANNUAL ATHELETIC MEET

The cultural club of Ghanshyamdas Jalan College Of Science, Commerce & Arts organised Annual Sports Day on 23<sup>rd</sup> December, 2017 at 08:00 am onwards in the college ground.

The event stared with the lightning of the torch by the principal. Later all the races took place one after the other as per the schedule.

The principal welcomed and felicitated the Chief Guest and the Trustees.

The Chief Guest and the Trustees later released the balloons in the air.

The sports day ended with the prize distribution ceremony and vote of thanks.

E SHILL MINA KOSH S A SA

Principal