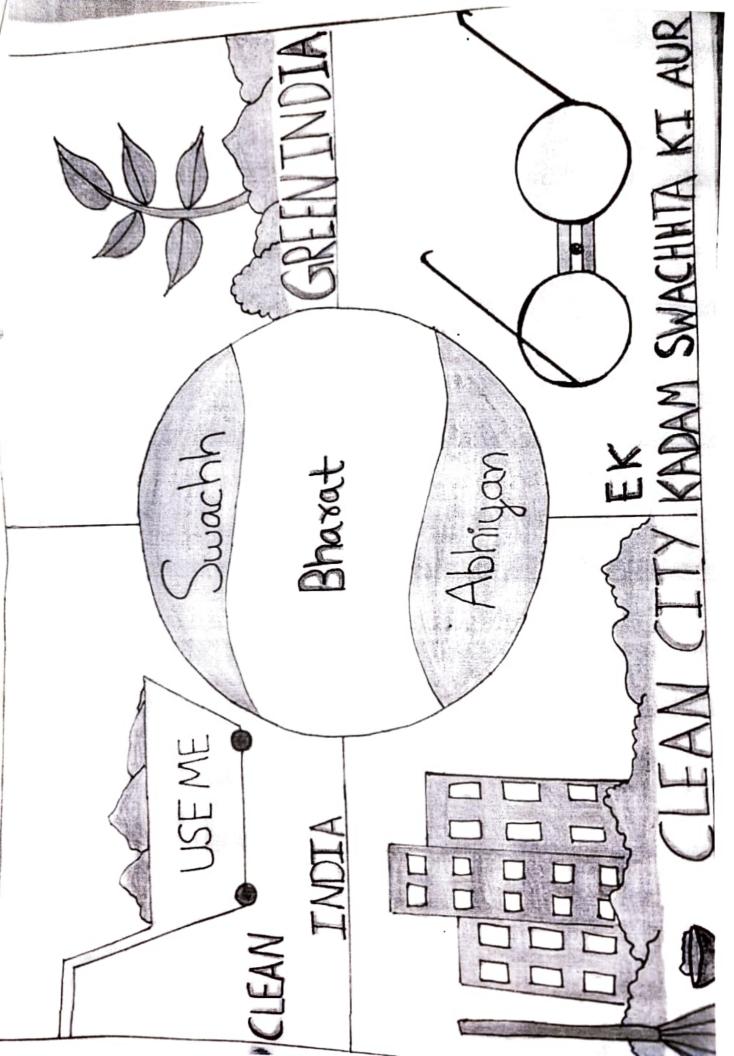

# Cleanliness Activity on Republic Day

All NSS volunteers are hereby instructed to participate in "Swachhta Bharat Abhiyan" at Sanjay Gandhi National Park (SGNP), Borivali (East).

Date: 26th January 2018

#### REPUBLIC DAY

(26th January, 2018)

On 26<sup>th</sup> January, 2018, National Service Scheme of our College has participated in an activity on "Cleanliness drive at SGNP". In all 27 NSS Volunteers and 10 Non- NSS Volunteers have participated in this event.

The volunteers were instructed to reach college by 8:30 a.m. They hosted the flag and sang National Anthem.At 9:30 a.m. they left the college to reach SGNP (Sanjay Gandhi National Park), Borivali. This activity was a part of SWATCH BHARAT ABHIYAN. They started picking plastic bags and waste non-degradable material from the ground. The National Park was very packed because of holiday. The activity ended at 2:00 p.m. The passionate involvement of volunteers made the event successful. This activity was photographed by programme officer as a record.