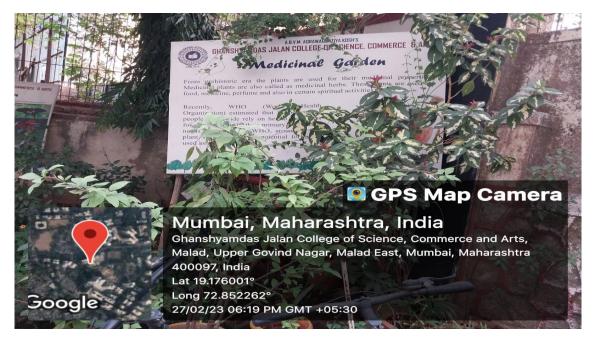

# REPORT ON TREE PLANTATION DRIVE

1<sup>ST</sup> August, 2017

The NSS unit of Ghanshyamdas Jalan college of Science, Commerce and Arts had organized Tree Plantation Drive on the occasion of Van Mahotsav in Palghar. The drive was conducted to create awareness on importance of tree plantation in our environment and to help nature and mother earth to get its natural beauty and components back.

The volunteers planted various types of plants. Our volunteers show great enthusiasm in the plantation drive. The Tree Plantation drive was aimed at combating many environmental issues like deforestation, erosion of soil, global warming and hence enhancing the beauty and balance of the environment.