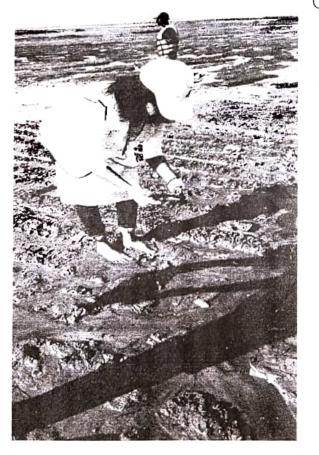

#### REPUBLIC DAY

(26th January, 2018)

On 26<sup>th</sup> January, 2018, National Service Scheme of our College has participated in an activity on "Cleanliness drive at SGNP". In all 27 NSS Volunteers and 10 Non- NSS Volunteers have participated in this event.

The volunteers were instructed to reach college by 8:30 a.m. They hosted the flag and sang National Anthem.At 9:30 a.m. they left the college to reach SGNP (Sanjay Gandhi National Park), Borivali. This activity was a part of SWATCH BHARAT ABHIYAN. They started picking plastic bags and waste non-degradable material from the ground. The National Park was very packed because of holiday. The activity ended at 2:00 p.m. The passionate involvement of volunteers made the event successful. This activity was photographed by programme officer as a record.