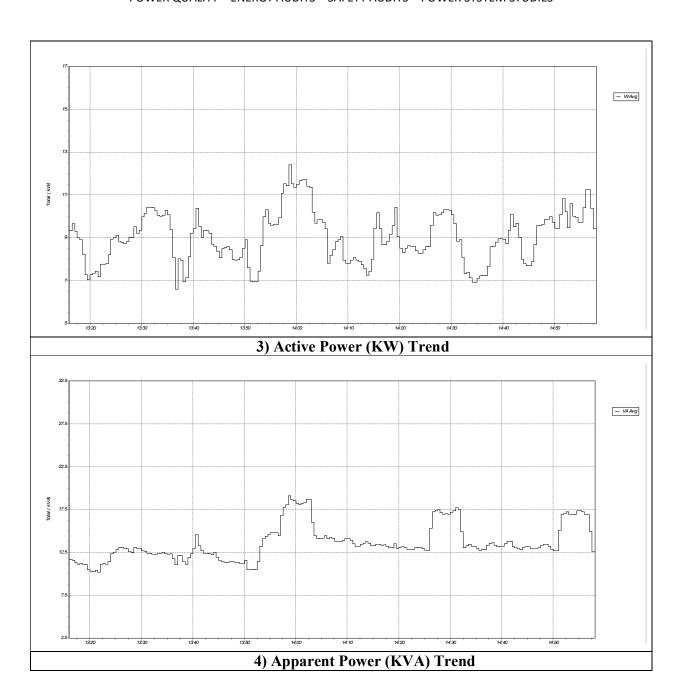

|
| 2 <sup>nd</sup> Floor       | Room No 201      | 1.5 TR x 2 No.    | 3.0 TR        |
| Z F1001                     | Exam Cell Room   | -                 |               |
| 1st Floor                   | Director Room    | 1.5 TR x 2 No.    | 3.0 TR        |
| 1 <sup>st</sup> Floor       | Staff Room       | 1.5 TR x 1 No.    | 1.5 TR        |
|                             | Room No. – 003   | 1.5 TR x 1 No.    | 1.5 TR        |
| Ground Floor                | Room No. – 002   | 1.5 TR x 1 No.    | 1.5 TR        |
|                             | Information desk | 1.5 TR x 1 No.    | 1.5 TR        |
|                             |                  | Installed TR =>   | 57 TR         |



#### **Annexure 4: Power Recording Details**

#### Power Screens of Meter No. L1005392













## Table: Summary of Meter No. L1005392 Power Parameters

| Voltage   | Value        | R Phase | Y Phase | B Phase | Neutral |
|-----------|--------------|---------|---------|---------|---------|
| Parameter | Avg. Value   | 240.7   | 241.7   | 239.8   | 0.55    |
| [V]       | Avg. of Avg. |         | 240.73  |         | 0.55    |

| Current   | Value        | R Phase | Y Phase | B Phase | Neutral |
|-----------|--------------|---------|---------|---------|---------|
| Parameter | Avg. Value   | 11.62   | 6.5     | 24.4    | 20.0    |
| [A]       | Avg. of Avg. | 14.20   |         |         | 20.0    |

| Power     | Value      | KW  | KVA  | KVAR | PF        |
|-----------|------------|-----|------|------|-----------|
| Parameter | Avg. Value | 9.5 | 14.5 | 2.0  | 0.92/0.98 |