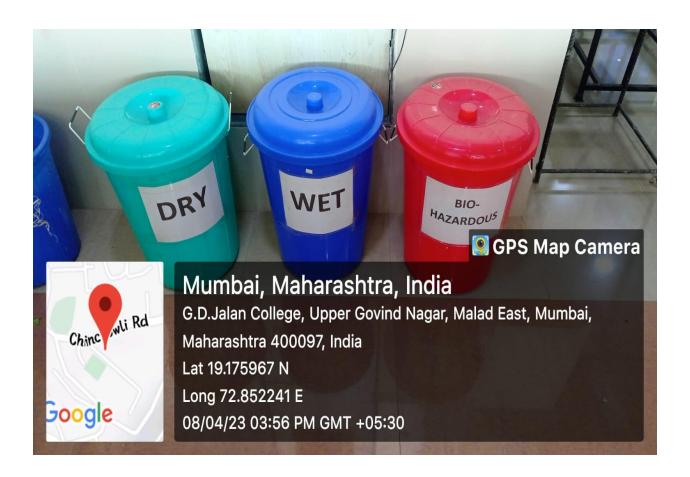

# **Cleanliness Activity**

As the part of Swachhta Pakhwara, NSS of our college is conducting an event of laboratory and campus cleaning on 19<sup>th</sup> August 2017 and 21<sup>st</sup> August 2017 at 7:30 a.m. on 7<sup>th</sup> floor and Ground floor respectively.

All NSS volunteers are required to participate in the Cleanliness Drive. The programme is **compulsory** for all NSS volunteers and the hours will be counted with reference to 120 hours per year.

For any query contact NSS Programme Officer.