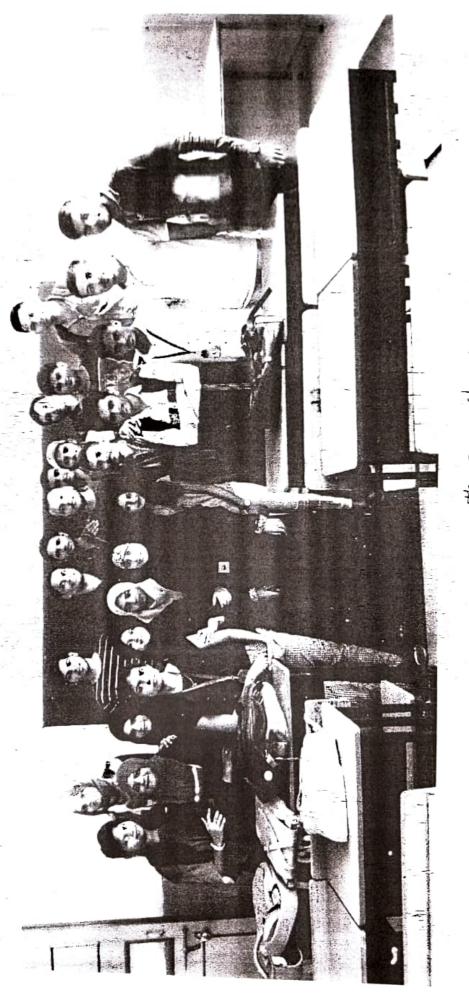

#### REPUBLIC DAY

(26th January, 2018)

On 26<sup>th</sup> January, 2018, National Service Scheme of our College has participated in an activity on "Cleanliness drive at SGNP". In all 27 NSS Volunteers and 10 Non- NSS Volunteers have participated in this event.

The volunteers were instructed to reach college by 8:30 a.m. They hosted the flag and sang National Anthem.At 9:30 a.m. they left the college to reach SGNP (Sanjay Gandhi National Park), Borivali. This activity was a part of SWATCH BHARAT ABHIYAN. They started picking plastic bags and waste non-degradable material from the ground. The National Park was very packed because of holiday. The activity ended at 2:00 p.m. The passionate involvement of volunteers made the event successful. This activity was photographed by programme officer as a record.

Mr. Darsh Chitalia Programme Officer (PO) NSS Unit

A.B.M.M. Proposal on Koch's

Republic Day Cleanup duire obuire on 26th January 2018, organised by MSS Unit of G.D. Jalan College.