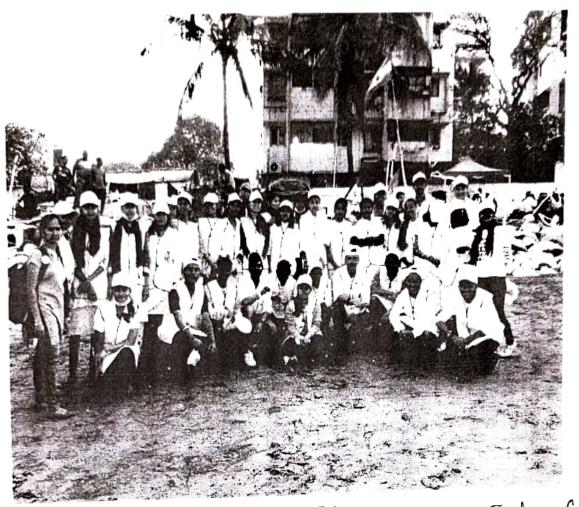

#### REPUBLIC DAY

(26th January, 2018)

On 26<sup>th</sup> January, 2018, National Service Scheme of our College has participated in an activity on "Cleanliness drive at SGNP". In all 27 NSS Volunteers and 10 Non- NSS Volunteers have participated in this event.

The volunteers were instructed to reach college by 8:30 a.m. They hosted the flag and sang National Anthem.At 9:30 a.m. they left the college to reach SGNP (Sanjay Gandhi National Park), Borivali. This activity was a part of SWATCH BHARAT ABHIYAN. They started picking plastic bags and waste non-degradable material from the ground. The National Park was very packed because of holiday. The activity ended at 2:00 p.m. The passionate involvement of volunteers made the event successful. This activity was photographed by programme officer as a record.

Mr. Darsh Chitalia Programme Officer (PO) NSS Unit

A.B.M.M. Proposal on Koch's

Republic Day Cleanup duire obuire on 26th January 2018, organised by MSS Unit of G.D. Jalan College.