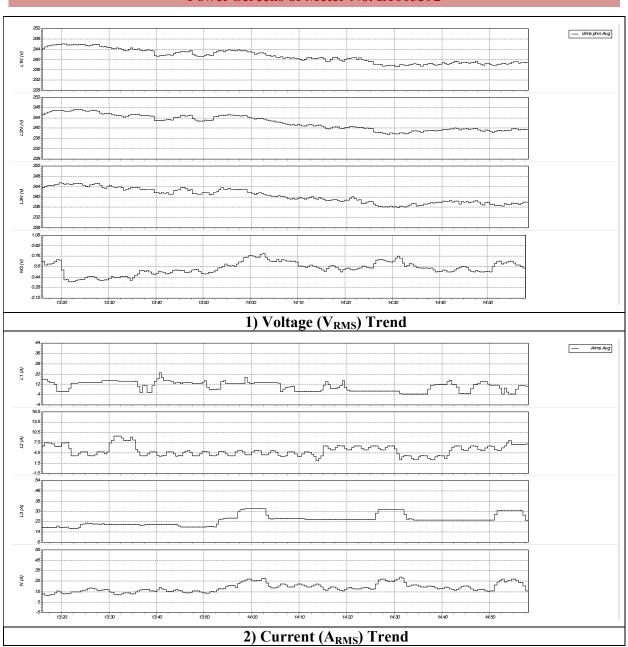

TR        |
| 2 <sup>nd</sup> Floor       | Room No 201      | 1.5 TR x 2 No.    | 3.0 TR        |
| Z F1001                     | Exam Cell Room   | -                 |               |
| 1st Floor                   | Director Room    | 1.5 TR x 2 No.    | 3.0 TR        |
| 1 <sup>st</sup> Floor       | Staff Room       | 1.5 TR x 1 No.    | 1.5 TR        |
|                             | Room No. – 003   | 1.5 TR x 1 No.    | 1.5 TR        |
| Ground Floor                | Room No. – 002   | 1.5 TR x 1 No.    | 1.5 TR        |
|                             | Information desk | 1.5 TR x 1 No.    | 1.5 TR        |
|                             |                  | Installed TR =>   | 57 TR         |



#### **Annexure 4: Power Recording Details**

#### Power Screens of Meter No. L1005392













## Table: Summary of Meter No. L1005392 Power Parameters

| Voltage   | Value        | R Phase | Y Phase | B Phase | Neutral |
|-----------|--------------|---------|---------|---------|---------|
| Parameter | Avg. Value   | 240.7   | 241.7   | 239.8   | 0.55    |
| [V]       | Avg. of Avg. |         | 240.73  |         | 0.55    |

| Current   | Value        | R Phase | Y Phase | B Phase | Neutral |
|-----------|--------------|---------|---------|---------|---------|
| Parameter | Avg. Value   | 11.62   | 6.5     | 24.4    | 20.0    |
| [A]       | Avg. of Avg. | 14.20   |         |         | 20.0    |

| Power     | Value      | KW  | KVA  | KVAR | PF        |
|-----------|------------|-----|------|------|-----------|
| Parameter | Avg. Value | 9.5 | 14.5 | 2.0  | 0.92/0.98 |