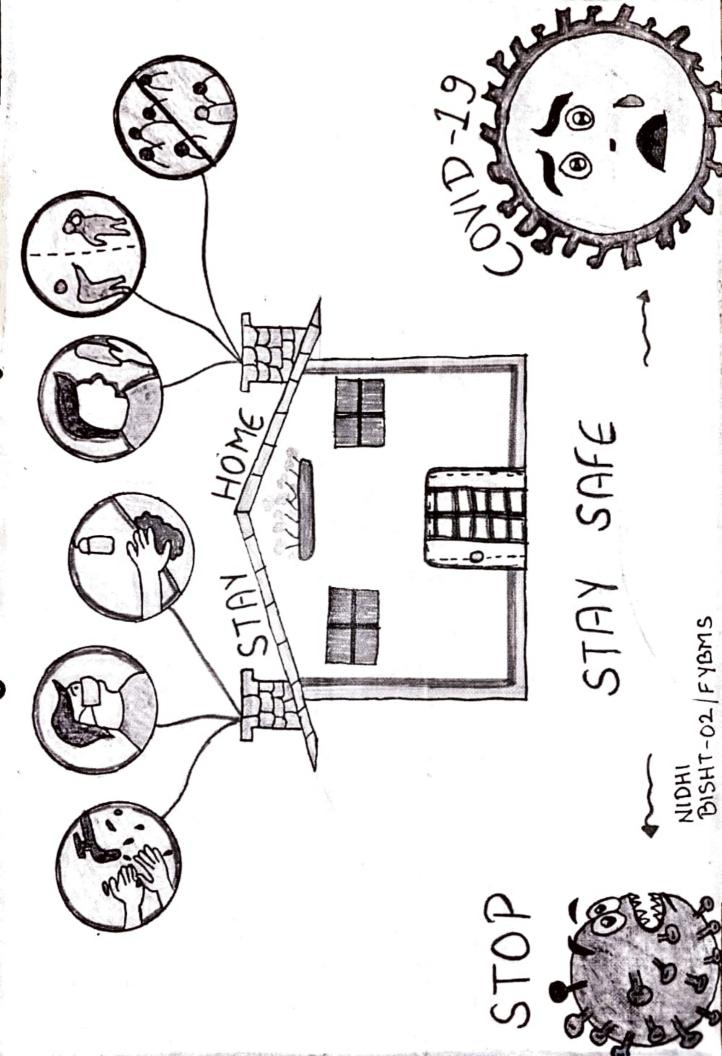

tory for all the NSS Volunteers to attend the Poster making activity. This activity attended by NSS Volunteers will be considered as the part of 120 hours of NSS that are mandatory to complete.

If you have any queries please contact:

- 1. Prof. Shivnetra S Rampalli (08451067916)
- 2. Prof. Wamakshi Verma (0902227940
- 3. Prof. Chiranjeev Roy (09594690167)

Ms. Shiyaetra Rampalli

Program officer, N.S.S. Pajes Lway Gonodoff

Dr. Rajeshwary Govindappa

Principal

Dr. Rajeshwari Ravi

Rejestiva- Van

Director

Academics & Administrative

# Activity- COVID Awareness by Creating Poster

8 responses

Publish analytics







#### Upload the file in this section

8 responses

This content is neither created nor endorsed by Google. Report Abuse - Terms of Service - Privacy Policy

Google Forms







#### A.B.V.M. AGRAWAL JATIYA KOSH'S GHANSHYAMDAS JALAN COLLEGE OF SCIENCE, COMMERCE & ARTS

Upper Govind Nagar, Malad (East), Mumbai - 400097

Affiliated to University of Mumbai

#### Activity/ Programme Report Academic Year: 2021-22

| Name of the Activity/Event/ Programme:            | Poster Making - Covid 19                         |
|---------------------------------------------------|--------------------------------------------------|
| Organizing Dept./ Committee/Club:                 | NSS Unit                                         |
| Date: 25/06/21                                    | Time:                                            |
| Venue: Gogle Classroom                            | Date of Proposal Submission: 23106121            |
| Name of the Prof. In-Charge &