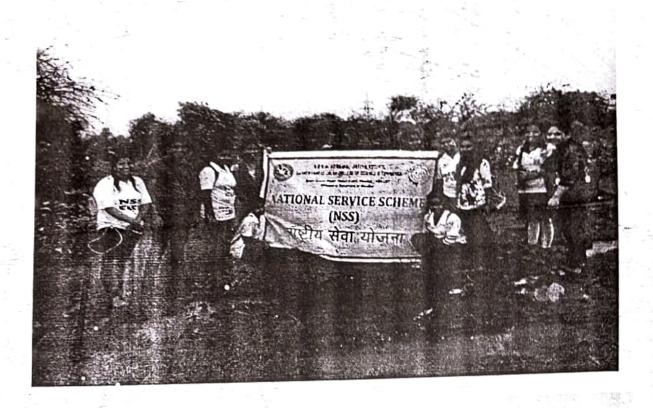

#### REPUBLIC DAY

(26th January, 2018)

On 26<sup>th</sup> January, 2018, National Service Scheme of our College has participated in an activity on "Cleanliness drive at SGNP". In all 27 NSS Volunteers and 10 Non- NSS Volunteers have participated in this event.

The volunteers were instructed to reach college by 8:30 a.m. They hosted the flag and sang National Anthem.At 9:30 a.m. they left the college to reach SGNP (Sanjay Gandhi National Park), Borivali. This activity was a part of SWATCH BHARAT ABHIYAN. They started picking plastic bags and waste non-degradable material from the ground. The National Park was very packed because of holiday. The activity ended at 2:00 p.m. The passionate involvement of volunteers made the event successful. This activity was photographed by programme officer as a record.