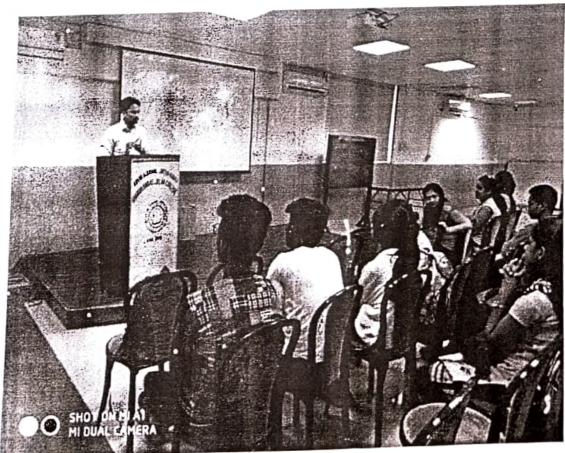

# Report on green Bappa seminar

Our college organized a workshop on green Bappa (Documentary film), 6th Jan Mr. Mithun Udyawar from Ophiuchus film, and he spread awareness about green environmen t. This film was shown to nearly 150 student of our degree college.

That film was made to spread information about how does people celebrate the Ganpati fes tival? What kind of pollution problems we people faced during such festivals and how wo uld we have to take care of our environment by just changing our method of celebration? All students were impressed by that documentary. Teachers shared their experiences with students for the same.