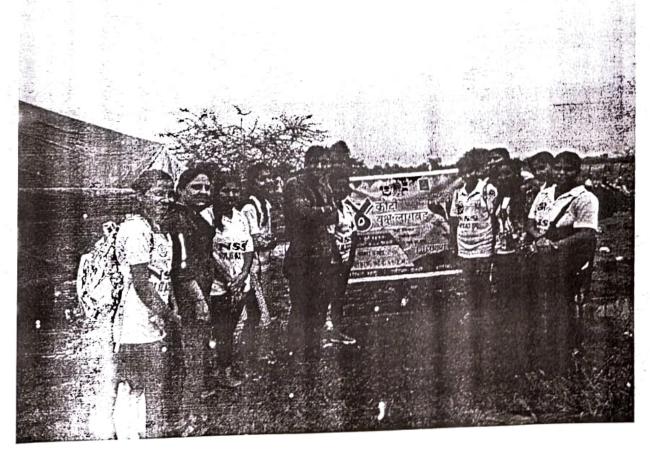

#### REPUBLIC DAY

(26th January, 2018)

On 26<sup>th</sup> January, 2018, National Service Scheme of our College has participated in an activity on "Cleanliness drive at SGNP". In all 27 NSS Volunteers and 10 Non- NSS Volunteers have participated in this event.

The volunteers were instructed to reach college by 8:30 a.m. They hosted the flag and sang National Anthem.At 9:30 a.m. they left the college to reach SGNP (Sanjay Gandhi National Park), Borivali. This activity was a part of SWATCH BHARAT ABHIYAN. They started picking plastic bags and waste non-degradable material from the ground. The National Park was very packed because of holiday. The activity ended at 2:00 p.m. The passionate involvement of volunteers made the event successful. This activity was photographed by programme officer as a record.