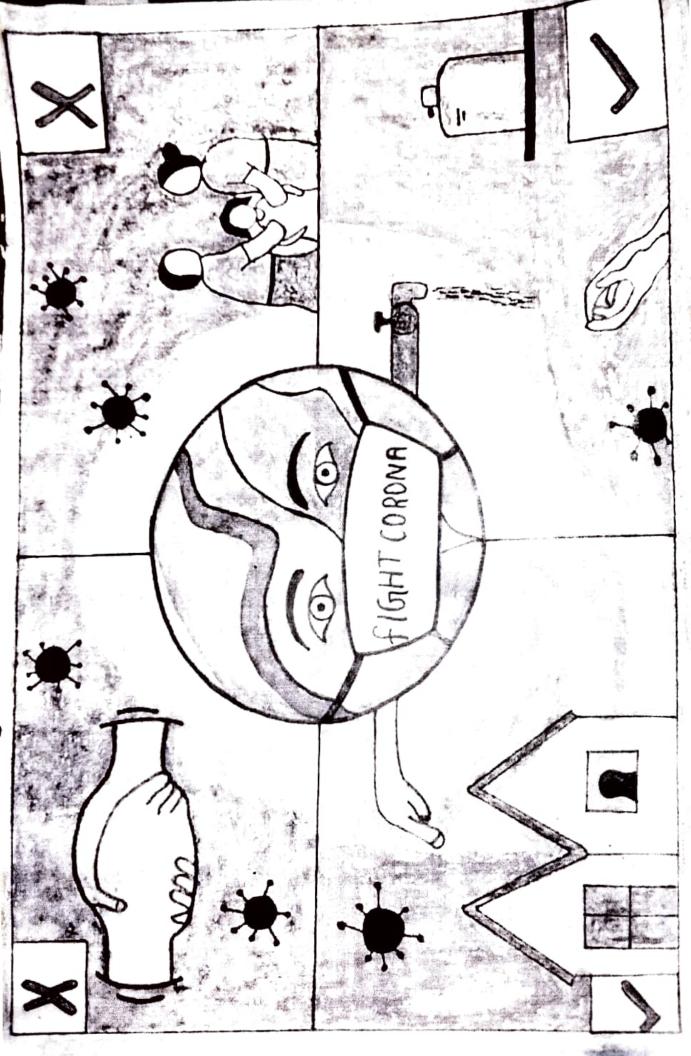

#### REPUBLIC DAY

(26th January, 2018)

On 26<sup>th</sup> January, 2018, National Service Scheme of our College has participated in an activity on "Cleanliness drive at SGNP". In all 27 NSS Volunteers and 10 Non- NSS Volunteers have participated in this event.

The volunteers were instructed to reach college by 8:30 a.m. They hosted the flag and sang National Anthem.At 9:30 a.m. they left the college to reach SGNP (Sanjay Gandhi National Park), Borivali. This activity was a part of SWATCH BHARAT ABHIYAN. They started picking plastic bags and waste non-degradable material from the ground. The National Park was very packed because of holiday. The activity ended at 2:00 p.m. The passionate involvement of volunteers made the event successful. This activity was photographed by programme officer as a record.