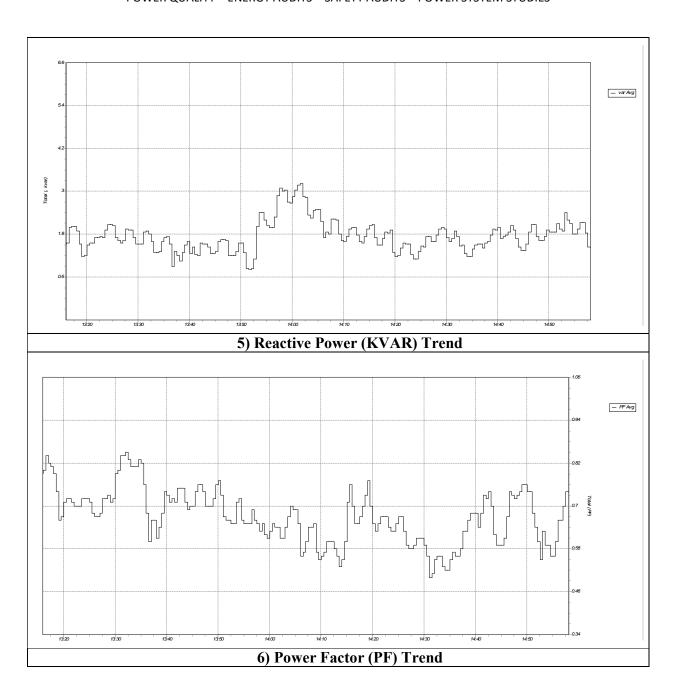

|
| 2 <sup>nd</sup> Floor       | Room No 201      | 1.5 TR x 2 No.    | 3.0 TR        |
| Z F1001                     | Exam Cell Room   | -                 |               |
| 1st Floor                   | Director Room    | 1.5 TR x 2 No.    | 3.0 TR        |
| 1 <sup>st</sup> Floor       | Staff Room       | 1.5 TR x 1 No.    | 1.5 TR        |
|                             | Room No. – 003   | 1.5 TR x 1 No.    | 1.5 TR        |
| Ground Floor                | Room No. – 002   | 1.5 TR x 1 No.    | 1.5 TR        |
|                             | Information desk | 1.5 TR x 1 No.    | 1.5 TR        |
|                             |                  | Installed TR =>   | 57 TR         |



#### **Annexure 4: Power Recording Details**

#### Power Screens of Meter No. L1005392













## Table: Summary of Meter No. L1005392 Power Parameters

| Voltage   | Value        | R Phase | Y Phase | B Phase | Neutral |
|-----------|--------------|---------|---------|---------|---------|
| Parameter | Avg. Value   | 240.7   | 241.7   | 239.8   | 0.55    |
| [V]       | Avg. of Avg. |         | 240.73  |         | 0.55    |

| Current   | Value        | R Phase | Y Phase | B Phase | Neutral |
|-----------|--------------|---------|---------|---------|---------|
| Parameter | Avg. Value   | 11.62   | 6.5     | 24.4    | 20.0    |
| [A]       | Avg. of Avg. | 14.20   |         |         | 20.0    |

| Power     | Value      | KW  | KVA  | KVAR | PF        |
|-----------|------------|-----|------|------|-----------|
| Parameter | Avg. Value | 9.5 | 14.5 | 2.0  | 0.92/0.98 |



####