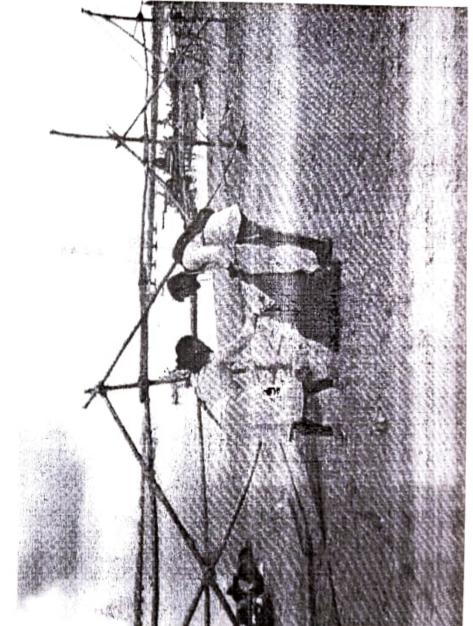

# REPORT ON TREE PLANTATION DRIVE

1<sup>ST</sup> August, 2017

The NSS unit of Ghanshyamdas Jalan college of Science, Commerce and Arts had organized Tree Plantation Drive on the occasion of Van Mahotsav in Palghar. The drive was conducted to create awareness on importance of tree plantation in our environment and to help nature and mother earth to get its natural beauty and components back.

The volunteers planted various types of plants. Our volunteers show great enthusiasm in the plantation drive. The Tree Plantation drive was aimed at combating many environmental issues like deforestation, erosion of soil, global warming and hence enhancing the beauty and balance of the environment.