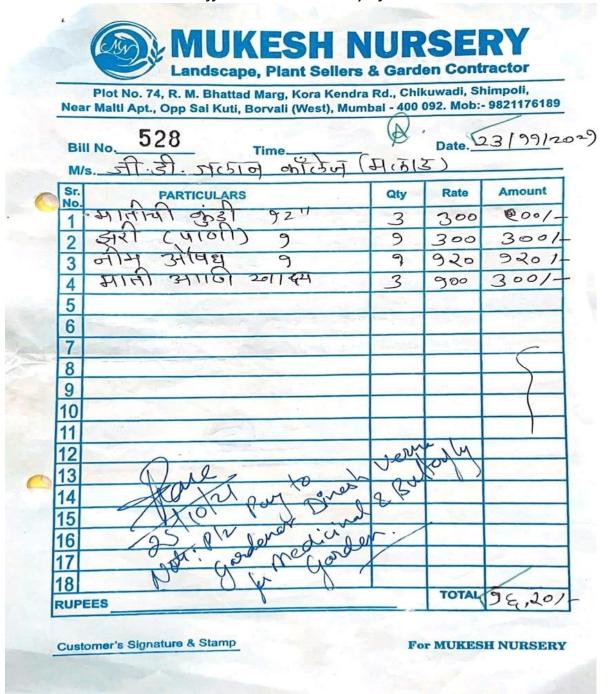

# REPORT ON TREE PLANTATION DRIVE

1<sup>ST</sup> August, 2017

The NSS unit of Ghanshyamdas Jalan college of Science, Commerce and Arts had organized Tree Plantation Drive on the occasion of Van Mahotsav in Palghar. The drive was conducted to create awareness on importance of tree plantation in our environment and to help nature and mother earth to get its natural beauty and components back.

The volunteers planted various types of plants. Our volunteers show great enthusiasm in the plantation drive. The Tree Plantation drive was aimed at combating many environmental issues like deforestation, erosion of soil, global warming and hence enhancing the beauty and balance of the environment.