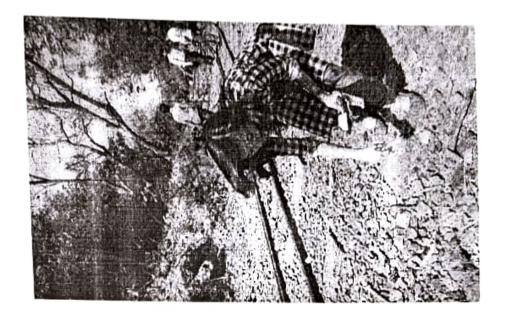

# REPORT ON TREE PLANTATION DRIVE

1<sup>ST</sup> August, 2017

The NSS unit of Ghanshyamdas Jalan college of Science, Commerce and Arts had organized Tree Plantation Drive on the occasion of Van Mahotsav in Palghar. The drive was conducted to create awareness on importance of tree plantation in our environment and to help nature and mother earth to get its natural beauty and components back.

The volunteers planted various types of plants. Our volunteers show great enthusiasm in the plantation drive. The Tree Plantation drive was aimed at combating many environmental issues like deforestation, erosion of soil, global warming and hence enhancing the beauty and balance of the environment.