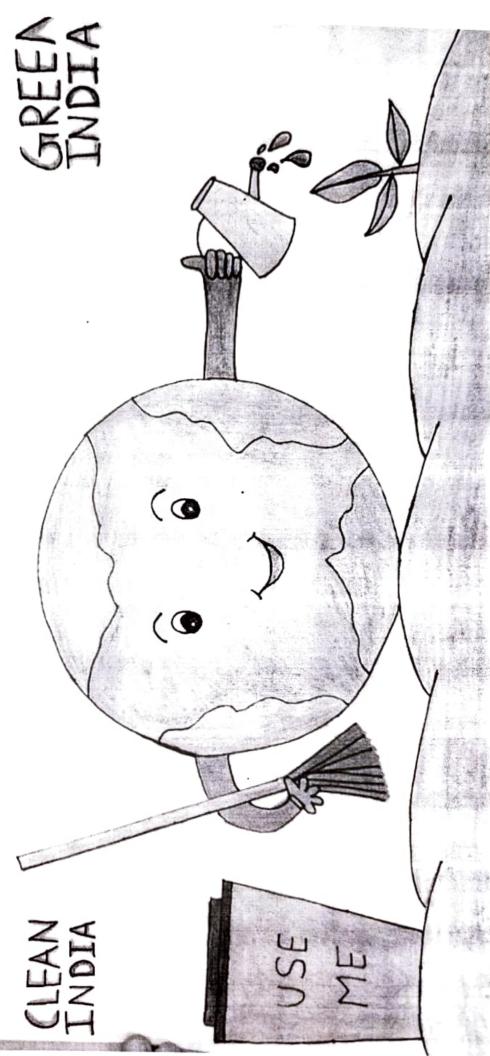

# Cleanliness Activity on Republic Day

All NSS volunteers are hereby instructed to participate in "Swachhta Bharat Abhiyan" at Sanjay Gandhi National Park (SGNP), Borivali (East).

Date: 26th January 2018

#### REPUBLIC DAY

(26th January, 2018)

On 26<sup>th</sup> January, 2018, National Service Scheme of our College has participated in an activity on "Cleanliness drive at SGNP". In all 27 NSS Volunteers and 10 Non- NSS Volunteers have participated in this event.

The volunteers were instructed to reach college by 8:30 a.m. They hosted the flag and sang National Anthem.At 9:30 a.m. they left the college to reach SGNP (Sanjay Gandhi National Park), Borivali. This activity was a part of SWATCH BHARAT ABHIYAN. They started picking plastic bags and waste non-degradable material from the ground. The National Park was very packed because of holiday. The activity ended at 2:00 p.m. The passionate involvement of volunteers made the event successful. This activity was photographed by programme officer as a record.