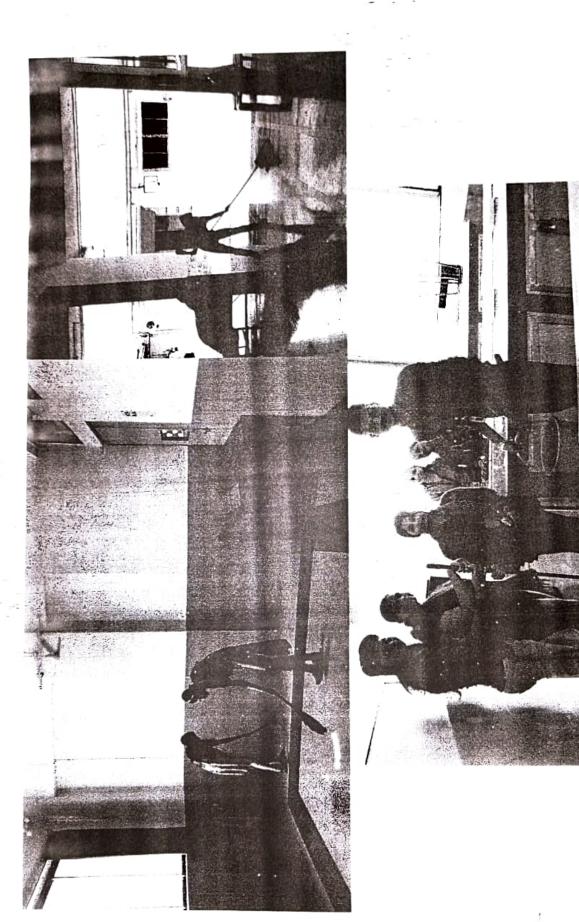

#### REPUBLIC DAY

(26th January, 2018)

On 26<sup>th</sup> January, 2018, National Service Scheme of our College has participated in an activity on "Cleanliness drive at SGNP". In all 27 NSS Volunteers and 10 Non- NSS Volunteers have participated in this event.

The volunteers were instructed to reach college by 8:30 a.m. They hosted the flag and sang National Anthem.At 9:30 a.m. they left the college to reach SGNP (Sanjay Gandhi National Park), Borivali. This activity was a part of SWATCH BHARAT ABHIYAN. They started picking plastic bags and waste non-degradable material from the ground. The National Park was very packed because of holiday. The activity ended at 2:00 p.m. The passionate involvement of volunteers made the event successful. This activity was photographed by programme officer as a record.

Mr. Darsh Chitalia Programme Officer (PO) NSS Unit

A.B.M.M. Proposal on Koch's

Republic Day Cleanup duire obuire on 26th January 2018, organised by MSS Unit of G.D. Jalan College.