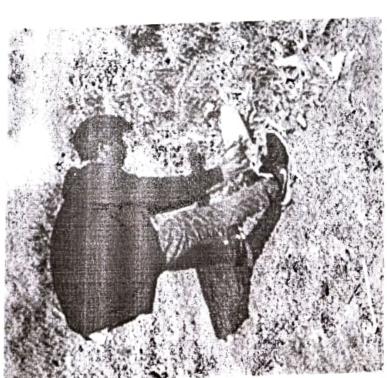

#### REPUBLIC DAY

(26th January, 2018)

On 26<sup>th</sup> January, 2018, National Service Scheme of our College has participated in an activity on "Cleanliness drive at SGNP". In all 27 NSS Volunteers and 10 Non- NSS Volunteers have participated in this event.

The volunteers were instructed to reach college by 8:30 a.m. They hosted the flag and sang National Anthem.At 9:30 a.m. they left the college to reach SGNP (Sanjay Gandhi National Park), Borivali. This activity was a part of SWATCH BHARAT ABHIYAN. They started picking plastic bags and waste non-degradable material from the ground. The National Park was very packed because of holiday. The activity ended at 2:00 p.m. The passionate involvement of volunteers made the event successful. This activity was photographed by programme officer as a record.