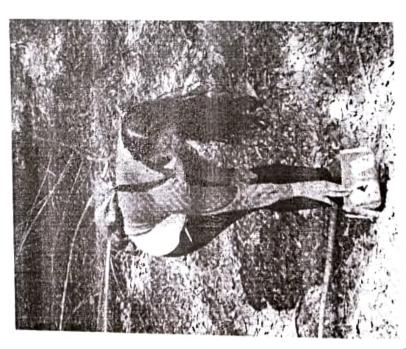

# REPORT ON TREE PLANTATION DRIVE

1<sup>ST</sup> August, 2017

The NSS unit of Ghanshyamdas Jalan college of Science, Commerce and Arts had organized Tree Plantation Drive on the occasion of Van Mahotsav in Palghar. The drive was conducted to create awareness on importance of tree plantation in our environment and to help nature and mother earth to get its natural beauty and components back.

The volunteers planted various types of plants. Our volunteers show great enthusiasm in the plantation drive. The Tree Plantation drive was aimed at combating many environmental issues like deforestation, erosion of soil, global warming and hence enhancing the beauty and balance of the environment.