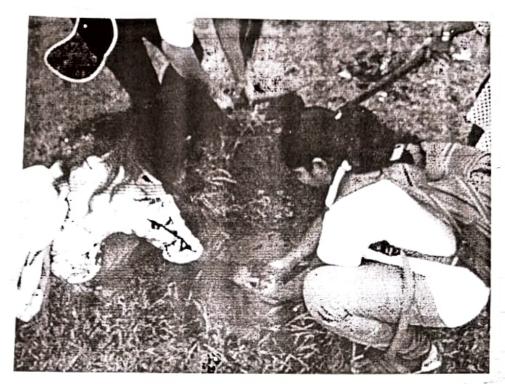

#### REPUBLIC DAY

(26th January, 2018)

On 26<sup>th</sup> January, 2018, National Service Scheme of our College has participated in an activity on "Cleanliness drive at SGNP". In all 27 NSS Volunteers and 10 Non- NSS Volunteers have participated in this event.

The volunteers were instructed to reach college by 8:30 a.m. They hosted the flag and sang National Anthem.At 9:30 a.m. they left the college to reach SGNP (Sanjay Gandhi National Park), Borivali. This activity was a part of SWATCH BHARAT ABHIYAN. They started picking plastic bags and waste non-degradable material from the ground. The National Park was very packed because of holiday. The activity ended at 2:00 p.m. The passionate involvement of volunteers made the event successful. This activity was photographed by programme officer as a record.