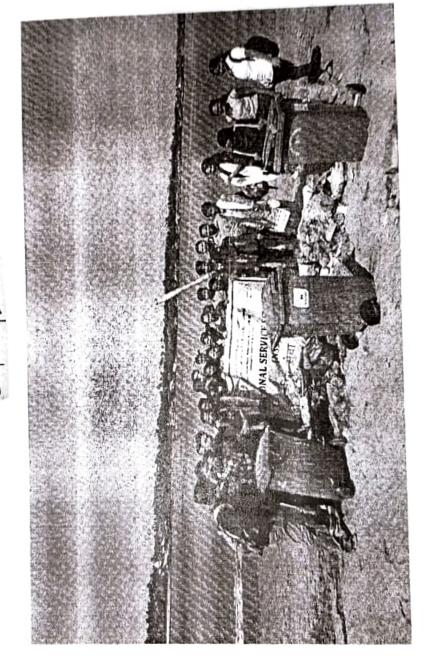

#### REPUBLIC DAY

(26th January, 2018)

On 26<sup>th</sup> January, 2018, National Service Scheme of our College has participated in an activity on "Cleanliness drive at SGNP". In all 27 NSS Volunteers and 10 Non- NSS Volunteers have participated in this event.

The volunteers were instructed to reach college by 8:30 a.m. They hosted the flag and sang National Anthem.At 9:30 a.m. they left the college to reach SGNP (Sanjay Gandhi National Park), Borivali. This activity was a part of SWATCH BHARAT ABHIYAN. They started picking plastic bags and waste non-degradable material from the ground. The National Park was very packed because of holiday. The activity ended at 2:00 p.m. The passionate involvement of volunteers made the event successful. This activity was photographed by programme officer as a record.

Mr. Darsh Chitalia Programme Officer (PO) NSS Unit

A.B.M.M. Proposal on Koch's

Republic Day Cleanup duire obuire on 26th January 2018, organised by MSS Unit of G.D. Jalan College.