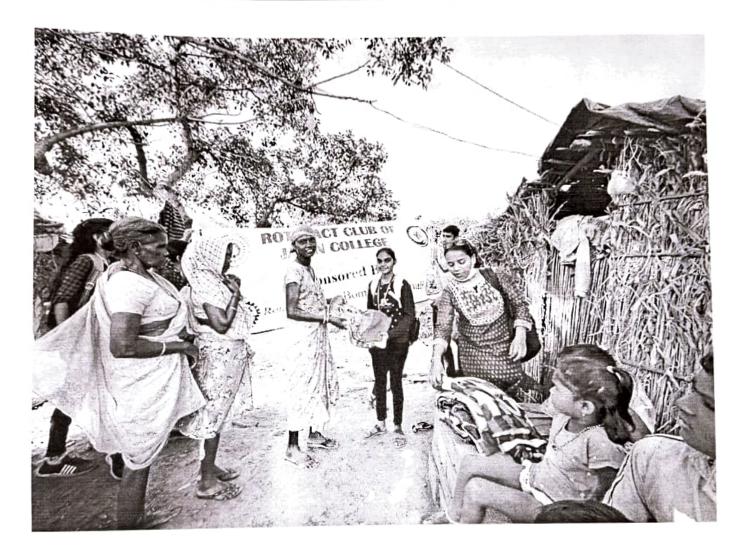

#### REPUBLIC DAY

(26th January, 2018)

On 26<sup>th</sup> January, 2018, National Service Scheme of our College has participated in an activity on "Cleanliness drive at SGNP". In all 27 NSS Volunteers and 10 Non- NSS Volunteers have participated in this event.

The volunteers were instructed to reach college by 8:30 a.m. They hosted the flag and sang National Anthem.At 9:30 a.m. they left the college to reach SGNP (Sanjay Gandhi National Park), Borivali. This activity was a part of SWATCH BHARAT ABHIYAN. They started picking plastic bags and waste non-degradable material from the ground. The National Park was very packed because of holiday. The activity ended at 2:00 p.m. The passionate involvement of volunteers made the event successful. This activity was photographed by programme officer as a record.