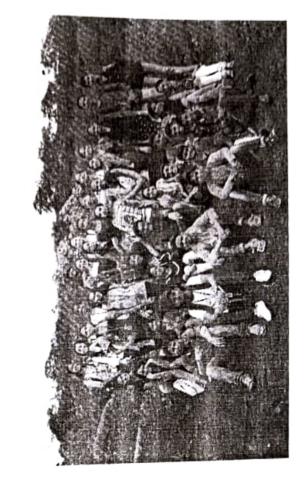

#### REPUBLIC DAY

(26th January, 2018)

On 26<sup>th</sup> January, 2018, National Service Scheme of our College has participated in an activity on "Cleanliness drive at SGNP". In all 27 NSS Volunteers and 10 Non- NSS Volunteers have participated in this event.

The volunteers were instructed to reach college by 8:30 a.m. They hosted the flag and sang National Anthem.At 9:30 a.m. they left the college to reach SGNP (Sanjay Gandhi National Park), Borivali. This activity was a part of SWATCH BHARAT ABHIYAN. They started picking plastic bags and waste non-degradable material from the ground. The National Park was very packed because of holiday. The activity ended at 2:00 p.m. The passionate involvement of volunteers made the event successful. This activity was photographed by programme officer as a record.