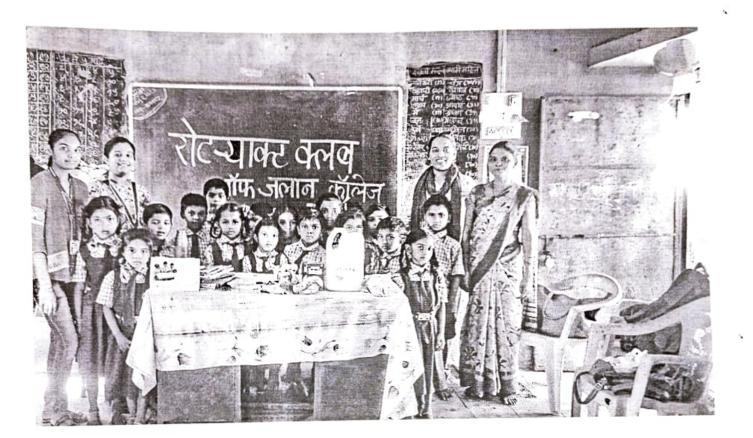

(East). Munibai-97 h 40476030

Principal



Date: 22/02/2022

### Notice

The Rotaract Club of G. D. Jalan College runs a "Grocery Donation Drive", where we are donating high "Nutritious Grocery Items" on Friday, 25th February, 2022 to the underprivileged children studying in the tribal school. This Grocery Donation Drive will be done in the adopted school in Palghar District.

All the Rotaractors are therefore informed to gather in Room No. 502 on Friday, 25th February, 2022 at 10.30 a.m. to take the briefing for the "Grocery Donation Drive".

Date: 25th February, 2022

Venue: Z.P. School of Patilpada, Manor Village, Palghar District.

Prof. In-charge

Rotaract Club of Jalan College

Dr. R. Govindappa

Principal

Dr. Rajeshwari Ravi

Kajoshwa-Vlan

Director

Academics & Administration





Afan.



### Academic Year 2021-22

Date: 26th February, 2022

### Report

The "Rotaract Club of Jalan College" in collaboration with "The Rotary Club of Bombay Kandivli" has successfully conducted the "Grocery Donation Drive" to the underprivileged school children who are studying in tribal school in Manor Village at Palghar District on Friday, 25<sup>th</sup> February 2022.

Our Rotaractors distributed nutritious grocery items to the underprivileged children in Zilha Parishad School of Patilpada in Manor Village of Palghar District so that they may get the sufficient nutrients which are required for their healthy growth.

We also encouraged the school children to practice the good personal hygiene at home and in the school premises.

We convey our wholehearted thanks to the entire team