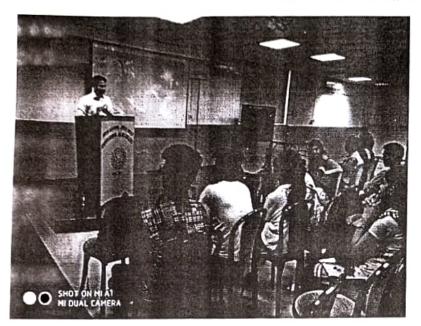

# Report on green Bappa seminar

Our college organized a workshop on green Bappa (Documentary film), 6th Jan Mr. Mithun Udyawar from Ophiuchus film, and he spread awareness about green environmen t. This film was shown to nearly 150 student of our degree college.

That film was made to spread information about how does people celebrate the Ganpati fes tival? What kind of pollution problems we people faced during such festivals and how wo uld we have to take care of our environment by just changing our method of celebration? All students were impressed by that documentary. Teachers shared their experiences with students for the same.