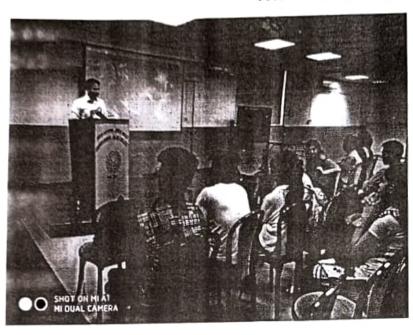

# Report on green Bappa seminar

Our college organized a workshop on green Bappa (Documentary film), 6th Jan Mr. Mithun Udyawar from Ophiuchus film, and he spread awareness about green environmen t. This film was shown to nearly 150 student of our degree college.

That film was made to spread information about how does people celebrate the Ganpati fes tival? What kind of pollution problems we people faced during such festivals and how wo uld we have to take care of our environment by just changing our method of celebration? All students were impressed by that documentary. Teachers shared their experiences with students for the same.

The film had a Positive impact on students.

Principal