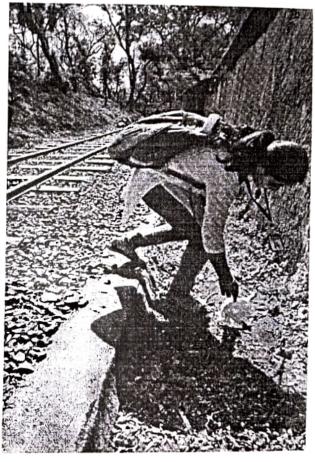

#### REPUBLIC DAY

(26th January, 2018)

On 26<sup>th</sup> January, 2018, National Service Scheme of our College has participated in an activity on "Cleanliness drive at SGNP". In all 27 NSS Volunteers and 10 Non- NSS Volunteers have participated in this event.

The volunteers were instructed to reach college by 8:30 a.m. They hosted the flag and sang National Anthem.At 9:30 a.m. they left the college to reach SGNP (Sanjay Gandhi National Park), Borivali. This activity was a part of SWATCH BHARAT ABHIYAN. They started picking plastic bags and waste non-degradable material from the ground. The National Park was very packed because of holiday. The activity ended at 2:00 p.m. The passionate involvement of volunteers made the event successful. This activity was photographed by programme officer as a record.