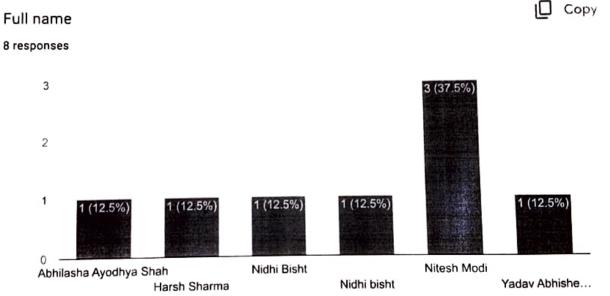

Google classroom code: k7ywgsb
- Topic: COVID 19 and its effects

The link of the above-mentioned activity will be provided in google classroom on the given date. It is mandatory for all the NSS Volunteers to attend the Poster making activity. This activity attended by NSS Volunteers will be considered as the part of 120 hours of NSS that are mandatory to complete.

If you have any queries please contact:

- 1. Prof. Shivnetra S Rampalli (08451067916)
- 2. Prof. Wamakshi Verma (0902227940
- 3. Prof. Chiranjeev Roy (09594690167)

Ms. Shiyaetra Rampalli

Program officer, N.S.S. Pajes Lway Gonodoff

Dr. Rajeshwary Govindappa

Principal

Dr. Rajeshwari Ravi

Rejestiva- Van

Director

Academics & Administrative

# Activity- COVID Awareness by Creating Poster

8 responses

Publish analytics







#### Upload the file in this section

8 responses

This content is neither created nor endorsed by Google. Report Abuse - Terms of Service - Privacy Policy

Google Forms







#### A.B.V.M. AGRAWAL JATIYA KOSH'S GHANSHYAMDAS JALAN COLLEGE OF SCIENCE, COMMERCE & ARTS

Upper Govind Nagar, Malad (East), Mumbai - 400097

Affiliated to University of Mumbai

#### Activity/ Programme Report Academic Year: 2021-22

| Name of the Activity/Event/ Programme:            | Poster Making - Covid 19                         |
|---------------------------------------------------|--------------------------------------------------|
| Organizing Dept./ Committee/Club:                 | NSS Unit                                         |
| Date: 25/06/21                                    | Time: