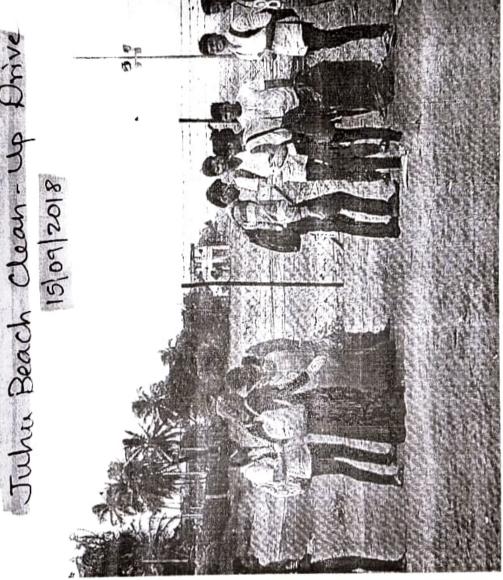

#### REPUBLIC DAY

(26th January, 2018)

On 26<sup>th</sup> January, 2018, National Service Scheme of our College has participated in an activity on "Cleanliness drive at SGNP". In all 27 NSS Volunteers and 10 Non- NSS Volunteers have participated in this event.

The volunteers were instructed to reach college by 8:30 a.m. They hosted the flag and sang National Anthem.At 9:30 a.m. they left the college to reach SGNP (Sanjay Gandhi National Park), Borivali. This activity was a part of SWATCH BHARAT ABHIYAN. They started picking plastic bags and waste non-degradable material from the ground. The National Park was very packed because of holiday. The activity ended at 2:00 p.m. The passionate involvement of volunteers made the event successful. This activity was photographed by programme officer as a record.