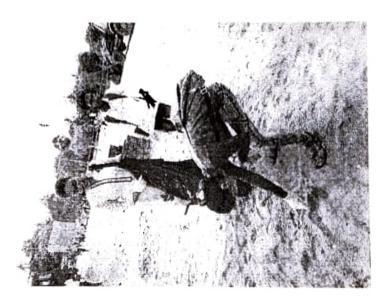

#### REPUBLIC DAY

(26th January, 2018)

On 26<sup>th</sup> January, 2018, National Service Scheme of our College has participated in an activity on "Cleanliness drive at SGNP". In all 27 NSS Volunteers and 10 Non- NSS Volunteers have participated in this event.

The volunteers were instructed to reach college by 8:30 a.m. They hosted the flag and sang National Anthem.At 9:30 a.m. they left the college to reach SGNP (Sanjay Gandhi National Park), Borivali. This activity was a part of SWATCH BHARAT ABHIYAN. They started picking plastic bags and waste non-degradable material from the ground. The National Park was very packed because of holiday. The activity ended at 2:00 p.m. The passionate involvement of volunteers made the event successful. This activity was photographed by programme officer as a record.

Mr. Darsh Chitalia Programme Officer (PO) NSS Unit

A.B.M.M. Proposal on Koch's

Republic Day Cleanup duire obuire on 26th January 2018, organised by MSS Unit of G.D. Jalan College.