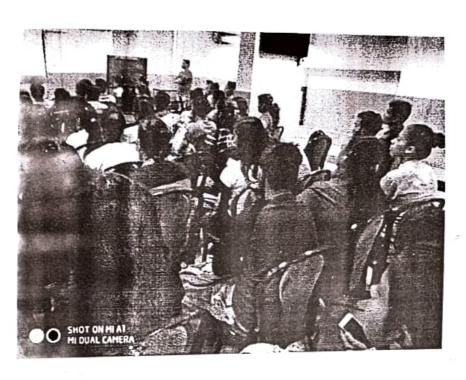

# Report on green Bappa seminar

Our college organized a workshop on green Bappa (Documentary film), 6th Jan Mr. Mithun Udyawar from Ophiuchus film, and he spread awareness about green environmen t. This film was shown to nearly 150 student of our degree college.

That film was made to spread information about how does people celebrate the Ganpati fes tival? What kind of pollution problems we people faced during such festivals and how wo uld we have to take care of our environment by just changing our method of celebration? All students were impressed by that documentary. Teachers shared their experiences with students for the same.