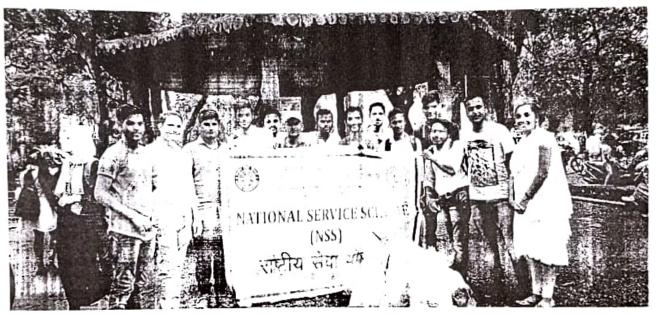

# National Service Scheme Unit organized

#### REPUBLIC DAY

(26th January, 2018)

On 26<sup>th</sup> January, 2018, National Service Scheme of our College has participated in an activity on "Cleanliness drive at SGNP". In all 27 NSS Volunteers and 10 Non- NSS Volunteers have participated in this event.

The volunteers were instructed to reach college by 8:30 a.m. They hosted the flag and sang National Anthem.At 9:30 a.m. they left the college to reach SGNP (Sanjay Gandhi National Park), Borivali. This activity was a part of SWATCH BHARAT ABHIYAN. They started picking plastic bags and waste non-degradable material from the ground. The National Park was very packed because of holiday. The activity ended at 2:00 p.m. The passionate involvement of volunteers made the event successful. This activity was photographed by programme officer as a record.