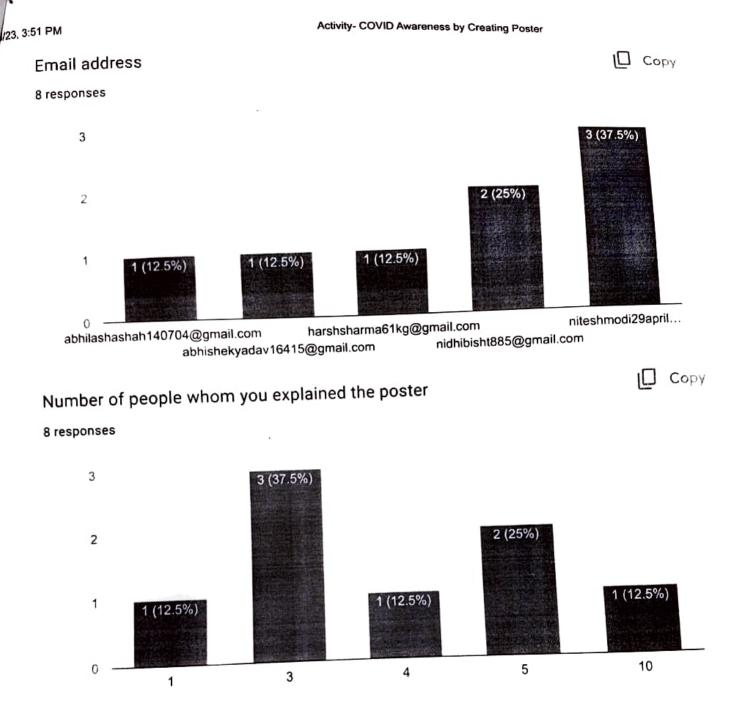

oogle classroom code: k7ywgsb
- Topic: COVID 19 and its effects

The link of the above-mentioned activity will be provided in google classroom on the given date. It is mandatory for all the NSS Volunteers to attend the Poster making activity. This activity attended by NSS Volunteers will be considered as the part of 120 hours of NSS that are mandatory to complete.

If you have any queries please contact:

- 1. Prof. Shivnetra S Rampalli (08451067916)
- 2. Prof. Wamakshi Verma (0902227940
- 3. Prof. Chiranjeev Roy (09594690167)

Ms. Shiyaetra Rampalli

Program officer, N.S.S. Pajes Lway Gonodoff

Dr. Rajeshwary Govindappa

Principal

Dr. Rajeshwari Ravi

Rejestiva- Van

Director

Academics & Administrative

# Activity- COVID Awareness by Creating Poster

8 responses

Publish analytics







#### Upload the file in this section

8 responses

This content is neither created nor endorsed by Google. Report Abuse - Terms of Service - Privacy Policy

Google Forms







#### A.B.V.M. AGRAWAL JATIYA KOSH'S GHANSHYAMDAS JALAN COLLEGE OF SCIENCE, COMMERCE & ARTS

Upper Govind Nagar, Malad (East), Mumbai - 400097

Affiliated to University of Mumbai

#### Activity/ Programme Report Academic Year: 2021-22

| Name of the Activity/Event/ Programme:            | Poster Making - Covid 19                         |
|---------------------------------------------------|--------------------------------------------------|
| Organizing Dept./ Committee/Club:                 | NSS Unit                                         |
| Date: 25/06/21                                    | Time: