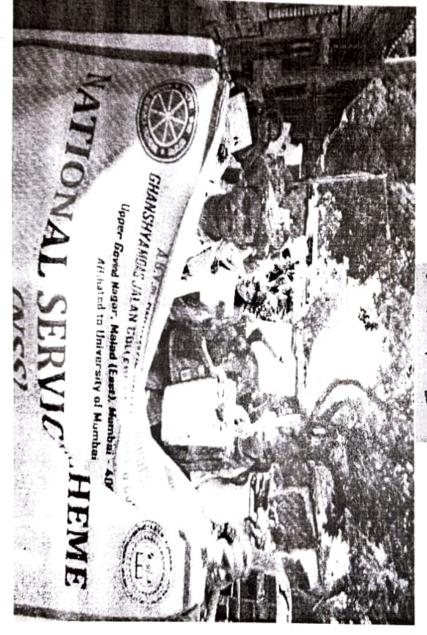

## REPUBLIC DAY

(26th January, 2018)

On 26<sup>th</sup> January, 2018, National Service Scheme of our College has participated in an activity on "Cleanliness drive at SGNP". In all 27 NSS Volunteers and 10 Non- NSS Volunteers have participated in this event.

The volunteers were instructed to reach college by 8:30 a.m. They hosted the flag and sang National Anthem.At 9:30 a.m. they left the college to reach SGNP (Sanjay Gandhi National Park), Borivali. This activity was a part of SWATCH BHARAT ABHIYAN. They started picking plastic bags and waste non-degradable material from the ground. The National Park was very packed because of holiday. The activity ended at 2:00 p.m. The passionate involvement of volunteers made the event successful. This activity was photographed by programme officer as a record.

Mr. Darsh Chitalia Programme Officer (PO) NSS Unit

A.B.VIII

Control (soch s

Republic Day Cleanup drive drive con 26th January 2018, organised by MSS Unit of G.D. Jalan College.