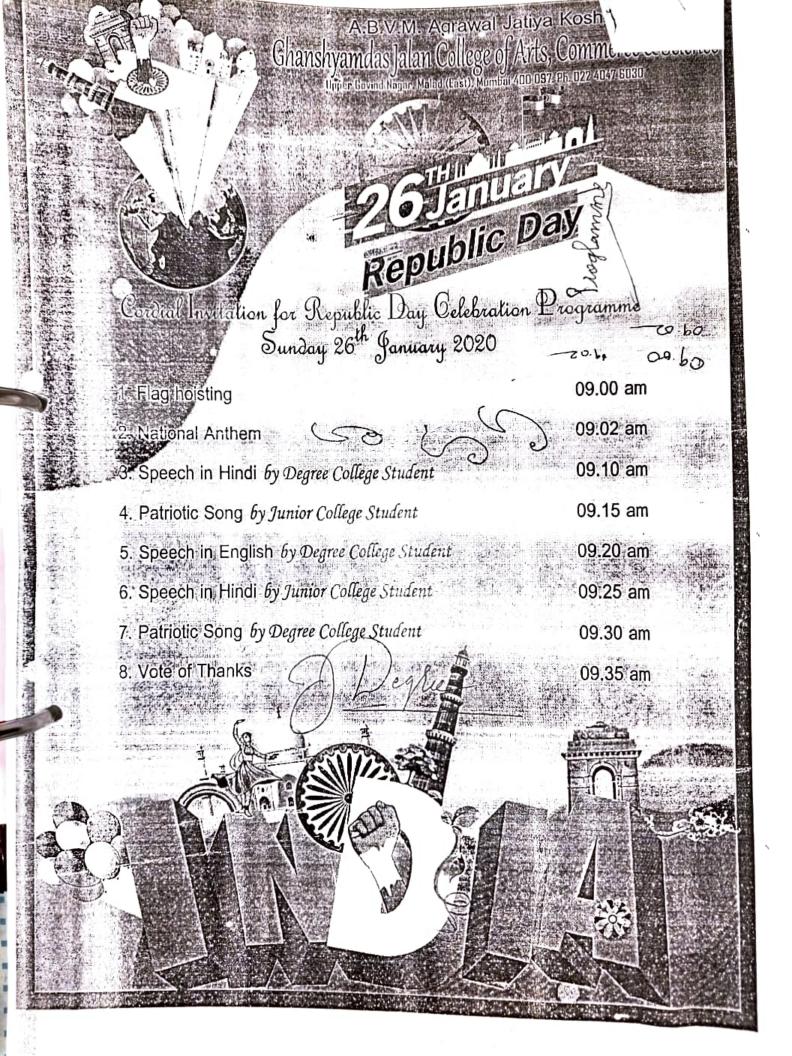

AC Cell:                                                   |                                                                                                                              |
| <ol> <li>Activity no. as per the</li> </ol>                 |                                                                                                                              |
|                                                             | Zav.                                                                                                                         |
| Departmental Activity Schedule 2. IQAC Cell Activity Number | <b>/</b> \$                                                                                                                  |

IQAC Coordinator

Darayan

Principal





# A.B.V.M. AGRAWAL JATIYA KOSH'S GHANSHYAMDAS JALAN COLLEGE OF SCIENCE, COMMERCE& ARTS Upper Govind Nagar, Malad (East), Mumbai – 400097.

## Republic Day Report

The 71<sup>st</sup> Republic Day of India was celebrated with gaiety and patriotic passion at Ghanshyamdas Jalan College of Science, Commerce & Arts on morning of 26<sup>th</sup> January, 2020. The ceremony took place in the presence of Chief Guest Shri. Kishandeo Agarwal – Businessman, Shri. Nirmal Jhunjhunwala – Secretary & Legal advisor of our trust, Shri. Yogendra Rajpuria – Member of Managing Committee, Principal of Seth Juggilal Poddar Academy Smt. Sita Kumar and Vice Principal Smt. Sanchita Bakshi, our college Principal Dr. Mrs. Sunanda N. Bhat and Vice Principal of Junior college Mrs. Asha Chhawchharia accompanied by