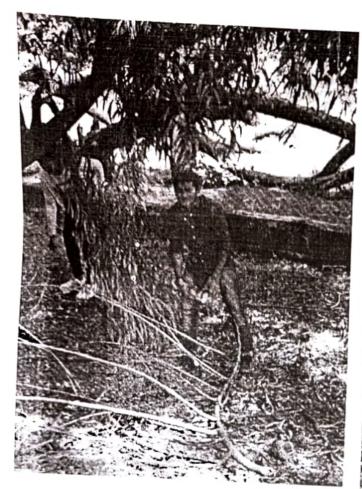

## REPUBLIC DAY

(26th January, 2018)

On 26<sup>th</sup> January, 2018, National Service Scheme of our College has participated in an activity on "Cleanliness drive at SGNP". In all 27 NSS Volunteers and 10 Non- NSS Volunteers have participated in this event.

The volunteers were instructed to reach college by 8:30 a.m. They hosted the flag and sang National Anthem.At 9:30 a.m. they left the college to reach SGNP (Sanjay Gandhi National Park), Borivali. This activity was a part of SWATCH BHARAT ABHIYAN. They started picking plastic bags and waste non-degradable material from the ground. The National Park was very packed because of holiday. The activity ended at 2:00 p.m. The passionate involvement of volunteers made the event successful. This activity was photographed by programme officer as a record.

Mr. Darsh Chitalia Programme Officer (PO) NSS Unit

A.B.VIII

Control (soch s

Republic Day Cleanup drive drive con 26th January 2018, organised by MSS Unit of G.D. Jalan College.