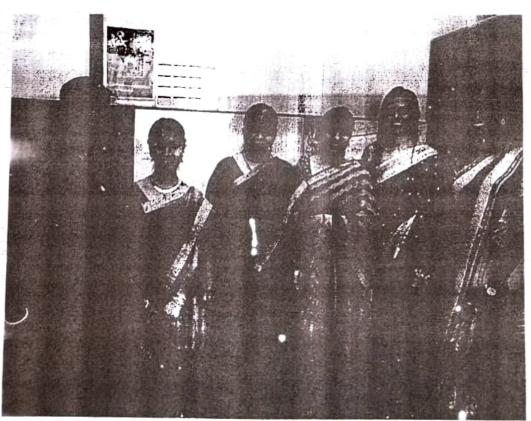

## REPUBLIC DAY

(26th January, 2018)

On 26<sup>th</sup> January, 2018, National Service Scheme of our College has participated in an activity on "Cleanliness drive at SGNP". In all 27 NSS Volunteers and 10 Non- NSS Volunteers have participated in this event.

The volunteers were instructed to reach college by 8:30 a.m. They hosted the flag and sang National Anthem.At 9:30 a.m. they left the college to reach SGNP (Sanjay Gandhi National Park), Borivali. This activity was a part of SWATCH BHARAT ABHIYAN. They started picking plastic bags and waste non-degradable material from the ground. The National Park was very packed because of holiday. The activity ended at 2:00 p.m. The passionate involvement of volunteers made the event successful. This activity was photographed by programme officer as a record.

Mr. Darsh Chitalia Programme Officer (PO) NSS Unit

A.B.VIII

Control (soch s

Republic Day Cleanup drive drive con 26th January 2018, organised by MSS Unit of G.D. Jalan College.