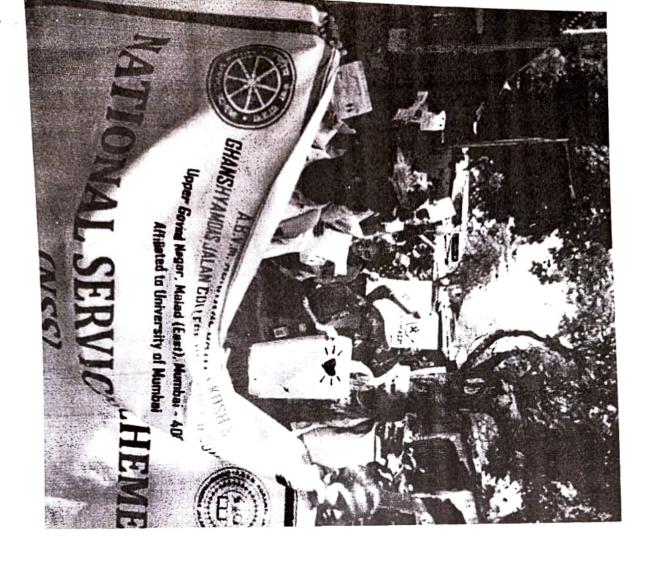

## REPUBLIC DAY

(26th January, 2018)

On 26<sup>th</sup> January, 2018, National Service Scheme of our College has participated in an activity on "Cleanliness drive at SGNP". In all 27 NSS Volunteers and 10 Non- NSS Volunteers have participated in this event.

The volunteers were instructed to reach college by 8:30 a.m. They hosted the flag and sang National Anthem.At 9:30 a.m. they left the college to reach SGNP (Sanjay Gandhi National Park), Borivali. This activity was a part of SWATCH BHARAT ABHIYAN. They started picking plastic bags and waste non-degradable material from the ground. The National Park was very packed because of holiday. The activity ended at 2:00 p.m. The passionate involvement of volunteers made the event successful. This activity was photographed by programme officer as a record.

Mr. Darsh Chitalia Programme Officer (PO) NSS Unit

A.B.VIII

Control (soch s

Republic Day Cleanup drive drive con 26th January 2018, organised by MSS Unit of G.D. Jalan College.