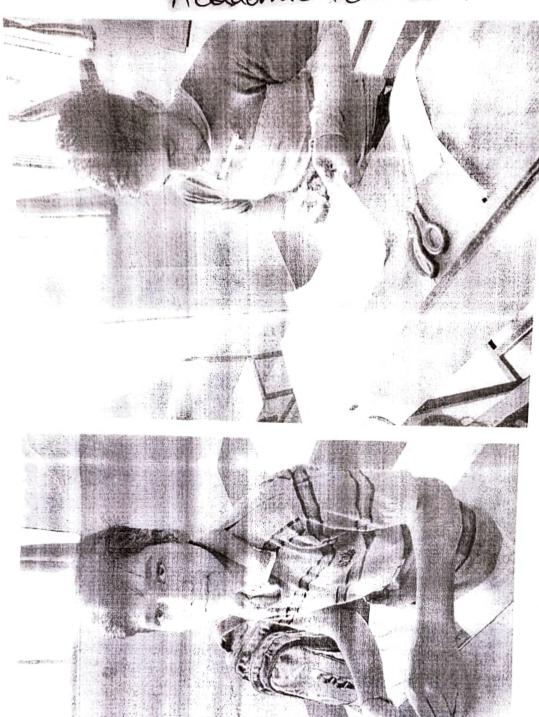

## REPUBLIC DAY

(26th January, 2018)

On 26<sup>th</sup> January, 2018, National Service Scheme of our College has participated in an activity on "Cleanliness drive at SGNP". In all 27 NSS Volunteers and 10 Non- NSS Volunteers have participated in this event.

The volunteers were instructed to reach college by 8:30 a.m. They hosted the flag and sang National Anthem.At 9:30 a.m. they left the college to reach SGNP (Sanjay Gandhi National Park), Borivali. This activity was a part of SWATCH BHARAT ABHIYAN. They started picking plastic bags and waste non-degradable material from the ground. The National Park was very packed because of holiday. The activity ended at 2:00 p.m. The passionate involvement of volunteers made the event successful. This activity was photographed by programme officer as a record.

Mr. Darsh Chitalia Programme Officer (PO) NSS Unit

A.B.VIII

Control (soch s

Republic Day Cleanup drive drive con 26th January 2018, organised by MSS Unit of G.D. Jalan College.