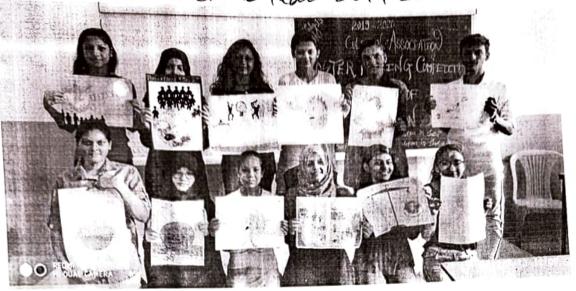

|            |                          |
|     |                                                 |            |                          |
|     |                                                 |            |                          |

A.B.V.M. AGRAWAL JATIYA KOSH'S GHANSHYAMDAS JALAN COLLEGE OF SCIENCE, COMMERCE & ARTS Upper Govind Nagar, Malad (East), Mumbai-400 097

### <u>Participants list</u>

World Population day.

18th July 2019.

Poster making Competition

winner. the

Patel Samreem

mayekou shewta

T.Y.BSC - 2 nd T.Y.BSC - 2 rd S.Y.Blom. - 3 S.Y.Blom - Cons. 1st. Sijan Pritam

. Vandoa Snehal

01

ame

### Academic Year-2019-20





Ghanshyamdas Talan Collège.

Poster Making Competition' On 13<sup>th</sup> July 2019. to Celebrate World Population Day. Academic Year 2019-20





Ghanehyanadas Jalan College Poster Making Competition Date - 13th July 2019

### REPORT

World population day is a campaign celebrated annually on 11<sup>th</sup> of July in order to raise awareness about global population issues.

On this occasion, Cultural Association of our college had organized Poster Making Competition on Saturday 13<sup>th</sup> July, 2019 from 11.00 am to 12.00 pm in room no.404. Competition was amongst 27 students [12 Junior college + 15 Degree college] under the supervision of teachers.

It was a good opportunity for these young minds to foster their creativity on topics focusing on social effects and control measures of over population.

### Winners from Junior College:

| Sr.no. | Name of the Students | Class            | Position |
|--------|---------------