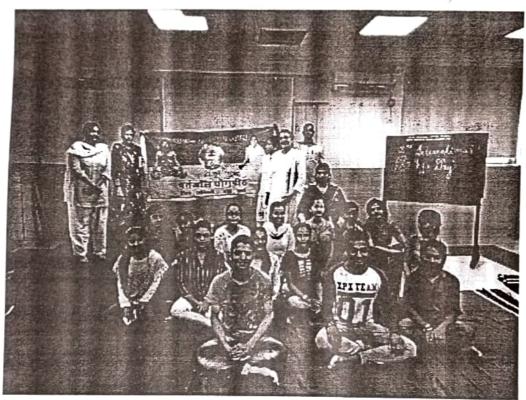

## REPUBLIC DAY

(26th January, 2018)

On 26<sup>th</sup> January, 2018, National Service Scheme of our College has participated in an activity on "Cleanliness drive at SGNP". In all 27 NSS Volunteers and 10 Non- NSS Volunteers have participated in this event.

The volunteers were instructed to reach college by 8:30 a.m. They hosted the flag and sang National Anthem.At 9:30 a.m. they left the college to reach SGNP (Sanjay Gandhi National Park), Borivali. This activity was a part of SWATCH BHARAT ABHIYAN. They started picking plastic bags and waste non-degradable material from the ground. The National Park was very packed because of holiday. The activity ended at 2:00 p.m. The passionate involvement of volunteers made the event successful. This activity was photographed by programme officer as a record.

Mr. Darsh Chitalia Programme Officer (PO) NSS Unit

A.B.VIII

Control (soch s

Republic Day Cleanup drive drive con 26th January 2018, organised by MSS Unit of G.D. Jalan College.