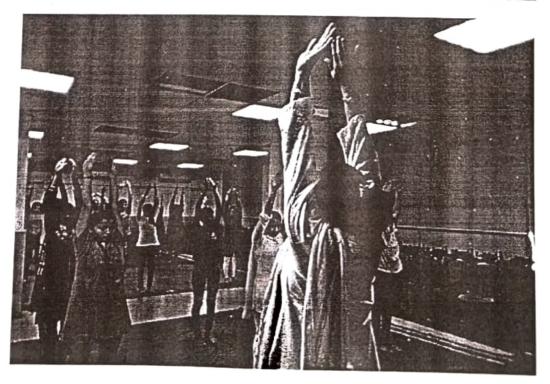

## A Report on Dussehra-Navratri celebration

In order to inculcate the sense of culture and unity, the cultural committee of Ghanshyamdas Jalan College, has celebrated the festival of music and dance, Navratri in a grand manner on 23<sup>rd</sup> September 2017 on the occasion of Dussehra.

The celebration was started by lighting the lamp and reciting the Aarti of Goddess Saraswati by our beloved Principal Ma'am, Mrs. Sunanda Narayan Bhat, while the programme was managed executed by the teachers of cultural committee along with the co-ordination of all the teachers.

To make the celebration more adventurous, the cultural committee had organised the fancy dress competition for best Garba costume. Apart from that they were judged for best group Garba dance as well as on their solo performance.

It was a colourful day wherein the students and the teachers participated enthusiastically with best of their skills.

Principal

A.B.V.M. Agrawal Jatiya Kosh's Ghanshyamdas Ialan College of Science. Commerce & Arts.