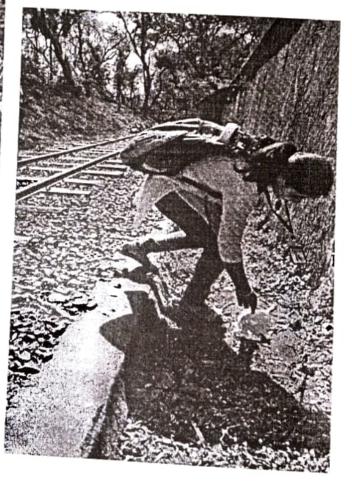

## REPUBLIC DAY

(26th January, 2018)

On 26<sup>th</sup> January, 2018, National Service Scheme of our College has participated in an activity on "Cleanliness drive at SGNP". In all 27 NSS Volunteers and 10 Non- NSS Volunteers have participated in this event.

The volunteers were instructed to reach college by 8:30 a.m. They hosted the flag and sang National Anthem.At 9:30 a.m. they left the college to reach SGNP (Sanjay Gandhi National Park), Borivali. This activity was a part of SWATCH BHARAT ABHIYAN. They started picking plastic bags and waste non-degradable material from the ground. The National Park was very packed because of holiday. The activity ended at 2:00 p.m. The passionate involvement of volunteers made the event successful. This activity was photographed by programme officer as a record.

Mr. Darsh Chitalia Programme Officer (PO) NSS Unit

A.B.VIII

Control (soch s

Republic Day Cleanup drive drive con 26th January 2018, organised by MSS Unit of G.D. Jalan College.