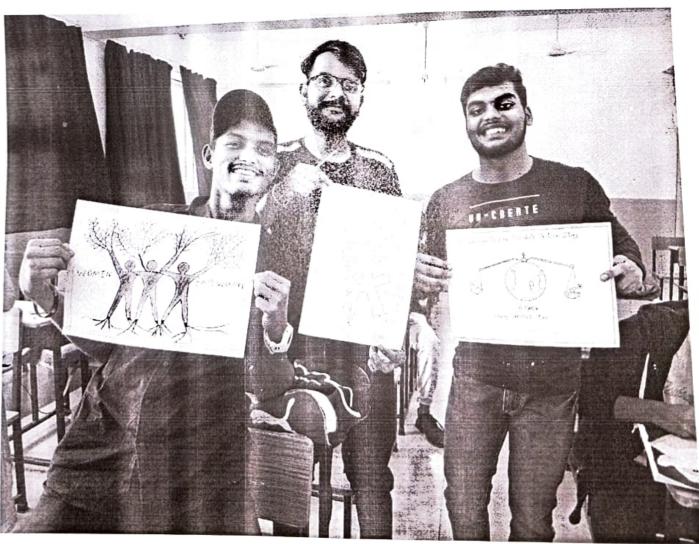

## ।।हिंदी दिवस समारोह।।

ित्नांक १४ सितंबर, २०१७ गुरूवार को हिंदी दिवस के अवसर पर त्वरीत निबंध लेखन (on the spot Essay writing), पोस्टर बनाओ प्रतियोगिता(Poster Making), वर्तनी सुधार प्रतियोगिता(Spelling Correction), हस्तलेखन प्रतियोगिता (Hand writing) और स्वरचित किवता लेखन (Own Poem writing) का आयोजन किया जा रहा है।

ऐ पोस्टर बनाओ प्रतियोगिता :- अपने प्रिय हिंदी कवि या लेखक का पोस्टर समय:- १ घंटा स्थल:-तीसरी मंजिल, रुम नं. ३०२, ३०३.

ोट: – छात्र केवल दो ही प्रतियोगिता में हिस्सा ले सकते है।

डॉ. सुनंदा नारायण भट

Principal
Ghanshyamus Jaian College of
Science & Commerce
Malad-E, Mumbai-97.