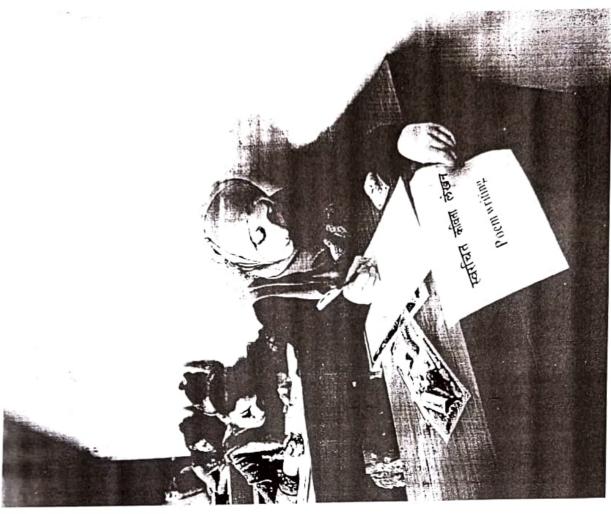

## ।।हिंदी दिवस समारोह।।

ित्नांक १४ सितंबर, २०१७ गुरूवार को हिंदी दिवस के अवसर पर त्वरीत निबंध लेखन (on the spot Essay writing), पोस्टर बनाओ प्रतियोगिता(Poster Making), वर्तनी सुधार प्रतियोगिता(Spelling Correction), हस्तलेखन प्रतियोगिता (Hand writing) और स्वरचित किवता लेखन (Own Poem writing) का आयोजन किया जा रहा है।