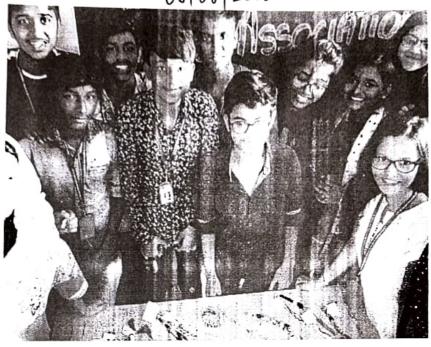

## National Service Scheme Unit organized

## REPUBLIC DAY

(26th January, 2018)

On 26<sup>th</sup> January, 2018, National Service Scheme of our College has participated in an activity on "Cleanliness drive at SGNP". In all 27 NSS Volunteers and 10 Non- NSS Volunteers have participated in this event.

The volunteers were instructed to reach college by 8:30 a.m. They hosted the flag and sang National Anthem.At 9:30 a.m. they left the college to reach SGNP (Sanjay Gandhi National Park), Borivali. This activity was a part of SWATCH BHARAT ABHIYAN. They started picking plastic bags and waste non-degradable material from the ground. The National Park was very packed because of holiday. The activity ended at 2:00 p.m. The passionate involvement of volunteers made the event successful. This activity was photographed by programme officer as a record.