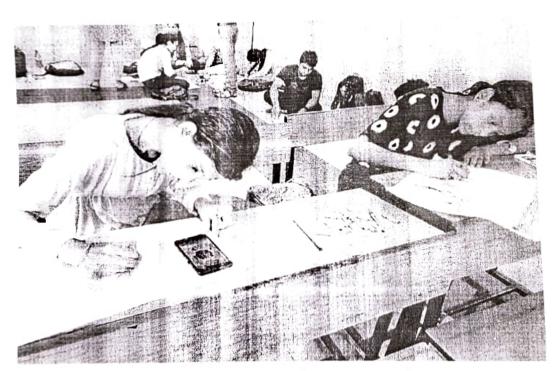

## REPUBLIC DAY

(26th January, 2018)

On 26<sup>th</sup> January, 2018, National Service Scheme of our College has participated in an activity on "Cleanliness drive at SGNP". In all 27 NSS Volunteers and 10 Non- NSS Volunteers have participated in this event.

The volunteers were instructed to reach college by 8:30 a.m. They hosted the flag and sang National Anthem.At 9:30 a.m. they left the college to reach SGNP (Sanjay Gandhi National Park), Borivali. This activity was a part of SWATCH BHARAT ABHIYAN. They started picking plastic bags and waste non-degradable material from the ground. The National Park was very packed because of holiday. The activity ended at 2:00 p.m. The passionate involvement of volunteers made the event successful. This activity was photographed by programme officer as a record.

Mr. Darsh Chitalia Programme Officer (PO) NSS Unit

A.B.VIII

Control (soch s

Republic Day Cleanup drive drive con 26th January 2018, organised by MSS Unit of G.D. Jalan College.