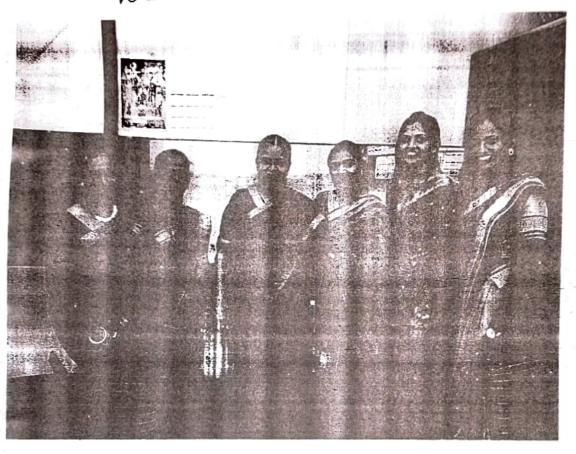

## REPUBLIC DAY

(26th January, 2018)

On 26<sup>th</sup> January, 2018, National Service Scheme of our College has participated in an activity on "Cleanliness drive at SGNP". In all 27 NSS Volunteers and 10 Non- NSS Volunteers have participated in this event.

The volunteers were instructed to reach college by 8:30 a.m. They hosted the flag and sang National Anthem.At 9:30 a.m. they left the college to reach SGNP (Sanjay Gandhi National Park), Borivali. This activity was a part of SWATCH BHARAT ABHIYAN. They started picking plastic bags and waste non-degradable material from the ground. The National Park was very packed because of holiday. The activity ended at 2:00 p.m. The passionate involvement of volunteers made the event successful. This activity was photographed by programme officer as a record.

Mr. Darsh Chitalia Programme Officer (PO) NSS Unit

A.B.VIII

Control (soch s

Republic Day Cleanup drive drive con 26th January 2018, organised by MSS Unit of G.D. Jalan College.