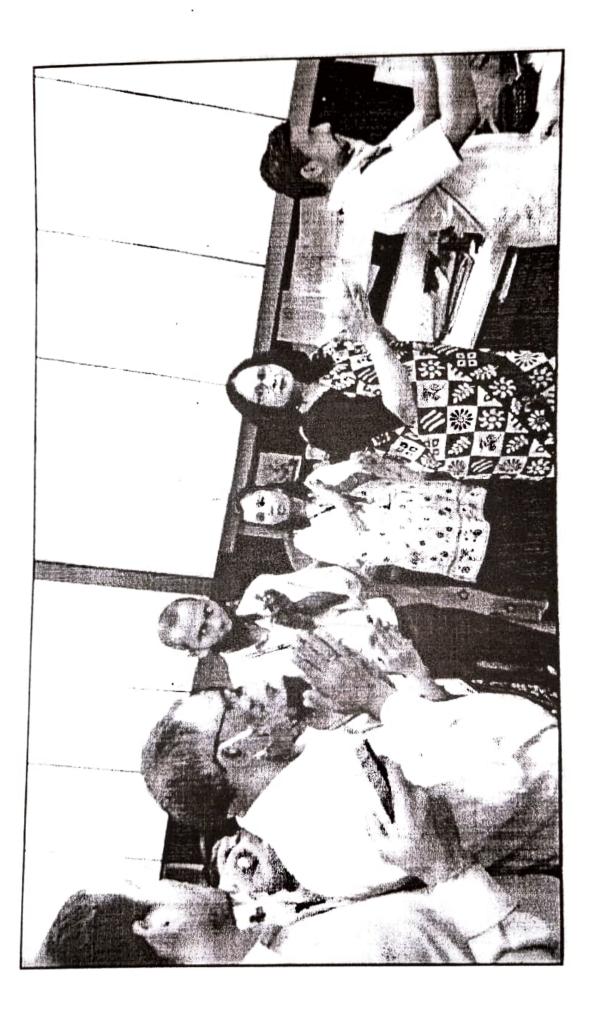

## REPUBLIC DAY

(26th January, 2018)

On 26<sup>th</sup> January, 2018, National Service Scheme of our College has participated in an activity on "Cleanliness drive at SGNP". In all 27 NSS Volunteers and 10 Non- NSS Volunteers have participated in this event.

The volunteers were instructed to reach college by 8:30 a.m. They hosted the flag and sang National Anthem.At 9:30 a.m. they left the college to reach SGNP (Sanjay Gandhi National Park), Borivali. This activity was a part of SWATCH BHARAT ABHIYAN. They started picking plastic bags and waste non-degradable material from the ground. The National Park was very packed because of holiday. The activity ended at 2:00 p.m. The passionate involvement of volunteers made the event successful. This activity was photographed by programme officer as a record.