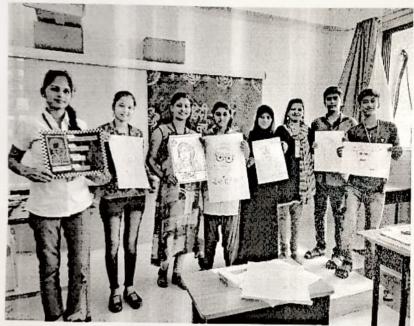

# ।।हिंदी दिवस समारोह।।

दिनांक १४ सितंबर, २०१७ गुरूवार को हिंदी दिवस के अवसर पर त्वरीत निबंध लेखन (on the spot Essay writing), पोस्टर बनाओ प्रतियोगिता(Poster Making), वर्तनी सुधार प्रतियोगिता(Spelling Correction), हस्तलेखन प्रतियोगिता (Hand writing) और स्वरचित कविता लेखन (Own Poem writing) का आयोजन किया जा रहा है।

पोस्टर बनाओ प्रतियोगिता :- अपने प्रिय हिंदी किव या लेखक का पोस्टर समय:- १ घंटा स्थल:-तींसरी मंजिल, रुम नं. ३०२, ३०३.

🍞 नोट:- छात्र केवल दो ही प्रतियोगिता में हिस्सा ले सकते है।

डॉ. सुनंदा नारायण भट Principal Chanshyamous Tailah College of

गुरुवार, दिनांक १४ सितंबर, २०१७ को घनश्यामदास जालान कॉलेज ऑफ सायंस ॲण्ड कॉमर्स में हिंदी दिवस मनाया गया हिंदी दिवस के उपलक्ष्य पर कॉलेज में हस्तलेखन प्रतियोगिता, स्वरचित कविता लखन प्रतियोगिता, पारटर वनाओं प्रांतयागिता, हरतलखन प्रतियोगिता, वर्तनी सुधार प्रतियोगिता का आयोजन किया गया | इन मारी प्रतियोगिताओं में लगभग ११० विद्यार्थियों ने वड़े उत्साह से भाग लिया | इन प्रतियोगिताओं के माध्यम से हिंदी दिवस के महत्त्व को प्रस्तुत किया | हिंदी भाषा के प्रति अपने भावों तथा विचारों को वड़ी खूबसूरती से अभिव्यक्त किया गया | पोस्टर बनाओं प्रतियोगिता में छात्रों ने अपने प्रिय कवि, लेखक जैसे मीरावाई, प्रेमचंद, रवींद्रनाथ टैगोर आदि के पोस्टर वनाकर अपनी कला का बेहतरीन प्रदर्शन करके हिंदी भाषा के प्रति अपने प्यार को प्रकट किया | अन्य प्रतियोगिताओं में भी छात्रों की भाषादारी काविल ताराफ था |