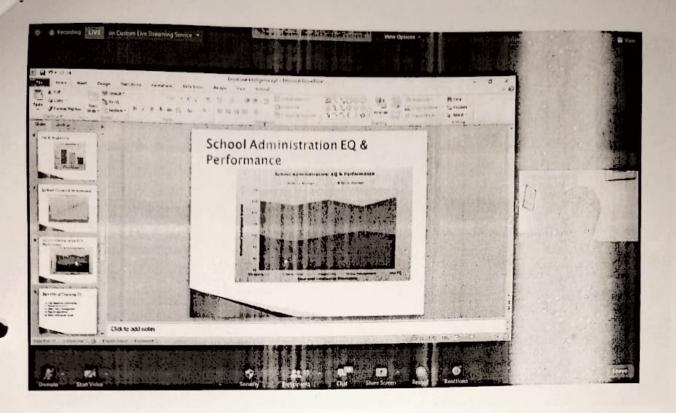

-being and also for others well-being". The webinar is organised to increase our knowledge in various fields and will make you smarter.

You will be sent a feedback form link at the end of the session. All of you must fill the feedback form and send it back to us immediately. Once we receive the feedback form, we will be sending you the E-certificate of participation.

> Attendance for the Webinar is compulsory.

Time: 4th March, 2021 at 11:00 a.m.

Topic: Emotional Intelligence in Classrooms

Speaker: Ms. Neena Chambyal

Join Zoom Meeting

https://us02web.zoom.us/j/85666018745?pwd=c2tWemZialhGNnkxbElYMHRsRkIIZz09

Meeting ID: 856 6601 8745

Passcode: 12345

Ms. Shivnetra Rampalli Prof. In-Charge,

Language Club

Dr. Rajeshwari Ravi



Rejestawani Rasi



















































### A.B.V.M. AGRAWAL JATIYA KOSH'S GHANSHYAMDAS JALAN COLLEGE OF SCIENCE, COMMERCE & ARTS

Upper Govind Nagar, Malad (East), Mumbai – 400097.

Affiliated to University of Mumbai

Academic Year: 2020-21

Date - 11-03-2021

### Report On "Emotional Intelligence In Classroom"

A webinar on 'Emotional Intelligence in the Classrooms' by Ms. Neena Chambyal, IELTS Trainer. was organized by the 'Language club' of our college on 04th March, 2021. The main purpose of this webinar was to accelerate our students academic performance and to develop a clear understanding of emotional intelligence in them. All the B.Com and B.Sc students of our College participated in this webinar. Our Director & I/c Principal Dr. Rajeshwari Ravi spared her valuable time and introduced the resource person f