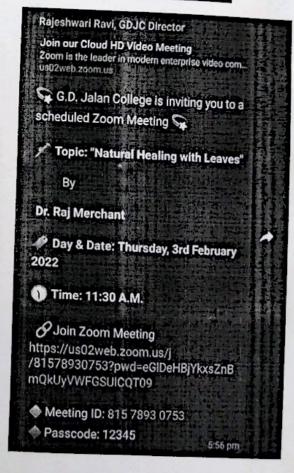

es positive thinking and can improve the overall health with natural healing.

He also gave immense information about many leaves that cures various ailments and made us believe that Nature aids to treat and overcome health problems. He also showed a welcoming attitude by inviting all of us to visit his garden to witness the various medicinal plants and for any health ailments or diseases.

At the end of the session Dr. Raj Merchant responded to the queries raised by the participants. This was followed by a vote of thanks from our Assistant Professor of Botany, Mr. Chiranjeev Roy.

Mr. Chiranjeev Roy

Prof. In-Charge

Dr. Rajeshwary Govindappa

Rajentway Goveridato

Upper Govind Nagar, Malad (East), Mumbai-97, Ph.: 40476050

Principal

Dr. Rajeshwari Ravi

Director

Pojestwai (lav.









Webitar on Natural Healing with

GHANSHYAMIDAS JALAN COLLEGE OF SCIENCE, A.B.V.M. AGRAWAL JATIYA KOSH'S WARANIAL JATILY

## COMMERCE & ARTS

Upper Govind Nagar, Malad (East), Mumbai - 400097.

AMDAS JALAN

# Certificate of Participation

This is to certify that

Ms. RIFAT RAHIM SHAIKH

has participated in the Wisdom Webinar Series- 2022 on "Natural Healing with Leaves" organized by Ghanshyamdas Jalan College of Science, Commerce & Arts,

Mumbai, held on 3rd February 2022.



Dr. Raj Merchant Resource Person

> Mr. Chiranjeev Roy Prof. In-Charge, Nature Club

(Rejetteniari Plavi

Dr. Rajeshwari Ravi