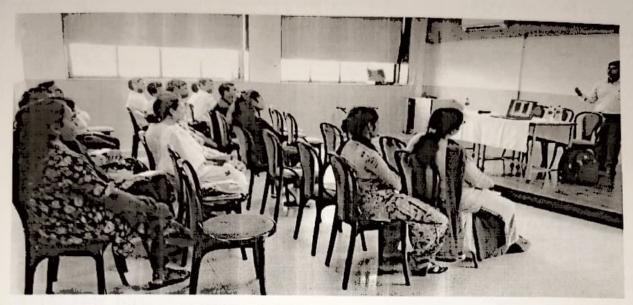

## Poster Making Competition

(29th September 2017)

As per the circular passed by National Service Scheme Unit of Maharashtra, The NSS Unit of Ghanshyamdas Jalan Degree College of Science, Commerce & Arts, Malad had organized a Poster Making Competition on 29th September 2017 in the Physical chemistry Laboratory. In all 12 volunteers of NSS participated in the competition. Mr. Darsh Chitalia, Programme Officer & Ms. Shivnetra Rampalli, NSS members of NSS supervised this competition.

The National Service Scheme Unit of University of Mumbai programmed Poster Making Competition. The topic of the competition was "Cleanliness". The Competition started at 11:30 a.m. in the physical chemistry laboratory. Dr. Amruta Patel was invited as judge for poster making competition. They were permitted to prepare poster in any of the languages Hindi, Marathi and English. Time allotted to make poster was 2 hours. The Poster sheets were collected by the NSS Programme Officer. The photographs of the competition were taken for