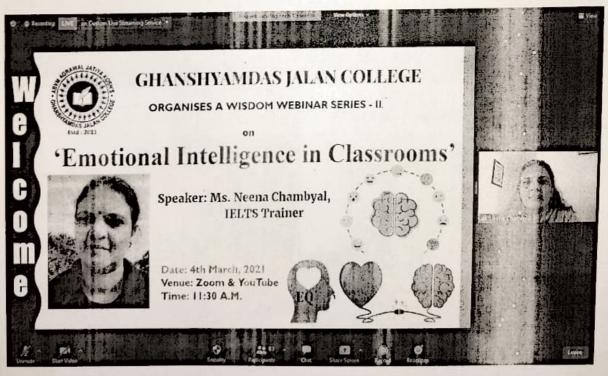

## **Poster Making Competition**

As the part of NSS Week Celebration, NSS Unit of Mumbai University is planning an event of Poster Making Competition on 29th September 2017 at 11:30 a.m. on 7th floor in Physical chemistry laboratory.

Topic:" Cleanliness".

All NSS volunteers are required to participate in the program as it is **compulsory** for all NSS volunteers.

(Note: Required material should be carried by participant.)

For any query contact NSS Programme Officer.