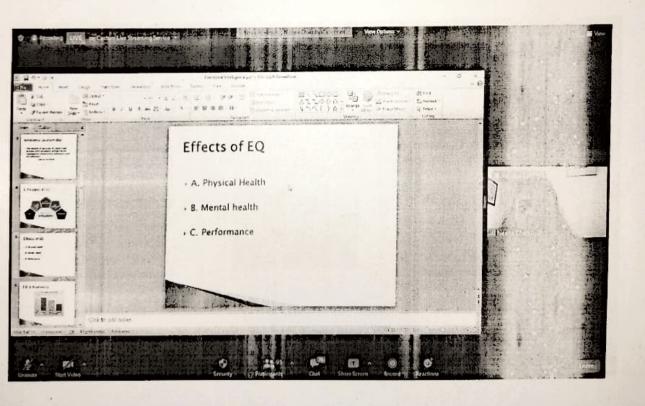

or your own well-being and also for others well-being". The webinar is organised to increase our knowledge in various fields and will make you smarter.

You will be sent a feedback form link at the end of the session. All of you must fill the feedback form and send it back to us immediately. Once we receive the feedback form, we will be sending you the E-certificate of participation.

> Attendance for the Webinar is compulsory.

Time: 4th March, 2021 at 11:00 a.m.

Topic: Emotional Intelligence in Classrooms

Speaker: Ms. Neena Chambyal

Join Zoom Meeting

https://us02web.zoom.us/j/85666018745?pwd=c2tWemZialhGNnkxbElYMHRsRkIIZz09

Meeting ID: 856 6601 8745

Passcode: 12345

Ms. Shivnetra Rampalli Prof. In-Charge,

Language Club

Dr. Rajeshwari Ravi



Rejestawani Rasi



















































### A.B.V.M. AGRAWAL JATIYA KOSH'S GHANSHYAMDAS JALAN COLLEGE OF SCIENCE, COMMERCE & ARTS

Upper Govind Nagar, Malad (East), Mumbai – 400097.

Affiliated to University of Mumbai

Academic Year: 2020-21

Date - 11-03-2021

### Report On "Emotional Intelligence In Classroom"

A webinar on 'Emotional Intelligence in the Classrooms' by Ms. Neena Chambyal, IELTS Trainer. was organized by the 'Language club' of our college on 04th March, 2021. The main purpose of this webinar was to accelerate our students academic performance and to develop a clear understanding of emotional intelligence in them. All the B.Com and B.Sc students of our College participated in this webinar. Our Director & I/c Principal Dr. Rajeshwari Ravi spared her valuable time and introduced the r