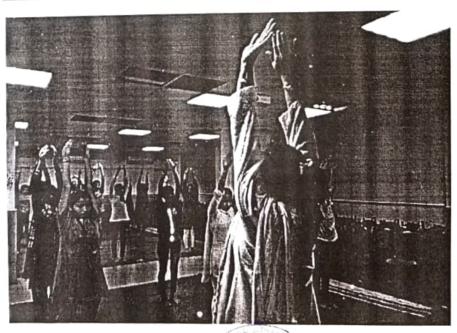

## Poster Making Competition

(29th September 2017)

As per the circular passed by National Service Scheme Unit of Maharashtra, The NSS Unit of Ghanshyamdas Jalan Degree College of Science, Commerce & Arts, Malad had organized a Poster Making Competition on 29th September 2017 in the Physical chemistry Laboratory. In all 12 volunteers of NSS participated in the competition. Mr. Darsh Chitalia, Programme Officer & Ms. Shivnetra Rampalli, NSS members of NSS supervised this competition.

The National Service Scheme Unit of University of Mumbai programmed Poster Making Competition. The topic of the competition was "Cleanliness". The Competition started at 11:30 a.m. in the physical chemistry laboratory. Dr. Amruta Patel was invited as judge for poster making competition. They were permitted to prepare poster in any of the languages Hindi, Marathi and English. Time allotted to make poster was 2 hours. The Poster sheets were collected by the NSS Programme Officer. The photographs of the competition were taken for