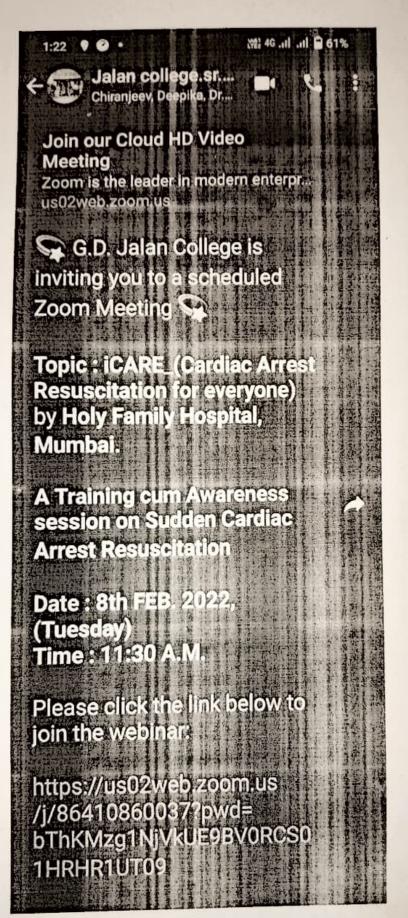

eting

Link: https://us02web.zoom.us/j/86410860037?pwd=bThKMzg1NjVkUE9BV0RCS01HRHR1UT09

Passcode: 623234



REVIVE A HEART, SAVE LIVES www.reviveheartfoundation.org

- The team from iCARE Holy Family Hospital Mumbai, are qualified trainers on First Aid Heart saving and CPR and have received BLS certification from the American Heart Association.
- 2. They have held numerous workshops on how to handle cardiac arrest emergencies and have trained over 100,000 citizens including the front-line work force of the country in the last 4 years that includes Police Personnel, Railway officials and Fire fighters of various states. This number continues to increase each day. They have been felicitated by "The Society for Heart Failure and Transplantation" for their pioneering work on teaching CPR.







## Cardiac Arrest Webinar

2 00 7

Class If you are Student

.0 .00 123 - 40g

00 4 4

• EFF

1111

· 영· 원·

E)

E

· 14

File Ecit View Insert Former Data Tools Help

Attendance & Feedback Form for Webinar on Cardiac Arrest (Responses)



| SHAIKH ALI SRAHIM FYBCOM                          | SOH                      | ECVINA FERNANDES FY BOOM | THANDU SA WEGHNA FYBCOM | Nidhi Suniamaniam SYBCOM    |                                                                | Vanshita Trans Poplari S. BCO.           | Aleema Shakh FYBCOM       | KHAN LUBNA AHSAN SYECOM | FORAM DEEPAK RATHOD SLOCOM | SHIREEN SHAKH                    | SABIL STEKE | SAYYED STREET SALM S. DOOT          | SHAKH STAISTA MARK TYBOOM  | DIDIKA SHRINATH GUPTA | Prajakta Jadhav typsc       | Sazha sha khi jabir syecom | SH