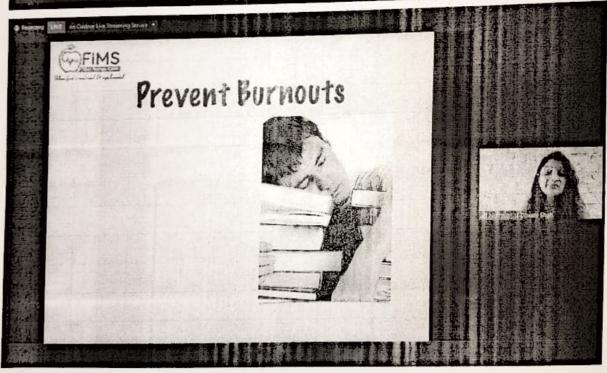

of Science, Commerce & Arts, Mumbai, held on 26th of Ghanshyamdas Jalan College of Science, Commerce & Arts October 2020.

Clayer.

Mr. Dipika Gupta Prof. In-Charge, Science Club

Ms. Dhvani Shah

Resource Person

J. Shah

Rejectulari (Kari





### GHANSHYAMDAS JALAN COLLEGE OF SCIENCE, A.B.V.M. AGRAWAL JATIYA KOSH'S COMMERCE & ARTS

Upper Govind Nagar, Malad (East), Mumbai - 400097.

## Certificate of Participation

This is to certify that

### Mr. PARESH H BHATT

of Ghanshyamdas Jalan College of Science, Commerce & Arts

has participated in the Wisdom Webinar Series on "Food for Mood" organized by Ghanshyamdas Jalan College of Science, Commerce & Arts, Mumbai, held on 26th

October 2020.

Company.

Mr. Dipika Gupta Prof. In-Charge, Science Club



Br. Rajeshwarr Ravi







































































### A.B.V.M. AGRAWAL JATIYA KOSH'S GHANSHYAMDAS JALAN COLLEGE OF SCIENCE, COMMERCE & ARTS

Upper Govind Nagar, Malad (East), Mumbai - 400097.

Academic Year 2020-2021

Date: 27/10/2020

Wisdom Webinar Series: Day 5

### Report on "Food For Mood"

Ghanshyamdas Jalan College organized a webinar on "Food For Mood" on 26th October 2020 from 11:30 pm to 12:30 pm. All students of B.Sc./ B.Com. along with all the professors participated in this webinar. The session started with an inaugural address by our Director and incharge Principal Dr. Rajeshwari Ravi. She introduced and thanked the speaker of the day, Ms. Dhyani Shah, An Expert Nutritionist.

Ms. Dhvani Shah, An Expert Nutritionist, started with the session that which five things can chang