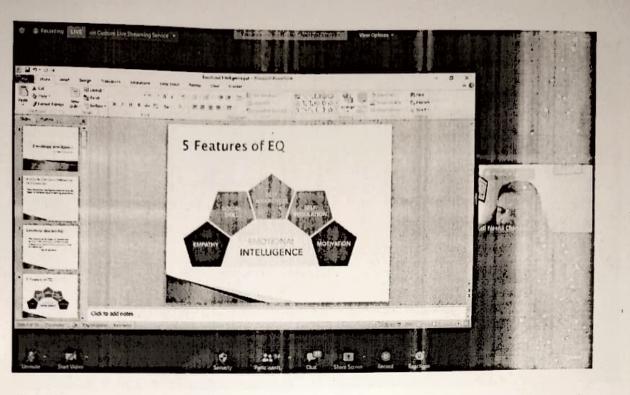

for your own well-being and also for others well-being". The webinar is organised to increase our knowledge in various fields and will make you smarter.

You will be sent a feedback form link at the end of the session. All of you must fill the feedback form and send it back to us immediately. Once we receive the feedback form, we will be sending you the E-certificate of participation.

> Attendance for the Webinar is compulsory.

Time: 4th March, 2021 at 11:00 a.m.

Topic: Emotional Intelligence in Classrooms

Speaker: Ms. Neena Chambyal

Join Zoom Meeting

https://us02web.zoom.us/j/85666018745?pwd=c2tWemZialhGNnkxbElYMHRsRkIIZz09

Meeting ID: 856 6601 8745

Passcode: 12345

Ms. Shivnetra Rampalli Prof. In-Charge,

Language Club

Dr. Rajeshwari Ravi



Rejestawani Rasi



















































### A.B.V.M. AGRAWAL JATIYA KOSH'S GHANSHYAMDAS JALAN COLLEGE OF SCIENCE, COMMERCE & ARTS

Upper Govind Nagar, Malad (East), Mumbai – 400097.

Affiliated to University of Mumbai

Academic Year: 2020-21

Date - 11-03-2021

### Report On "Emotional Intelligence In Classroom"

A webinar on 'Emotional Intelligence in the Classrooms' by Ms. Neena Chambyal, IELTS Trainer. was organized by the 'Language club' of our college on 04th March, 2021. The main purpose of this webinar was to accelerate our students academic performance and to develop a clear understanding of emotional intelligence in them. All the B.Com and B.Sc students of our College participated in this webinar. Our Director & I/c Principal Dr. Rajeshwari Ravi spared her valuable time and introduced the