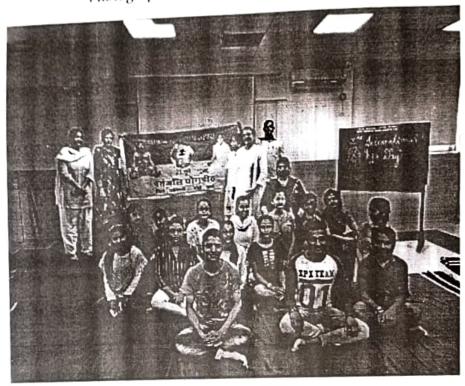

## Poster Making Competition

(29th September 2017)

As per the circular passed by National Service Scheme Unit of Maharashtra, The NSS Unit of Ghanshyamdas Jalan Degree College of Science, Commerce & Arts, Malad had organized a Poster Making Competition on 29th September 2017 in the Physical chemistry Laboratory. In all 12 volunteers of NSS participated in the competition. Mr. Darsh Chitalia, Programme Officer & Ms. Shivnetra Rampalli, NSS members of NSS supervised this competition.

The National Service Scheme Unit of University of Mumbai programmed Poster Making Competition. The topic of the competition was "Cleanliness". The Competition started at 11:30 a.m. in the physical chemistry laboratory. Dr. Amruta Patel was invited as judge for poster making competition. They were permitted to prepare poster in any of the languages Hindi, Marathi and English. Time allotted to make poster was 2 hours. The Poster sheets were collected by the NSS Programme Officer. The photographs of the competition were taken for

record

. Darsh Chitalia Programme Officer (PO) NSS Unit

Paster Making Competition on 28th Sept 2017 NSS Unit of G.D. Jalan College.