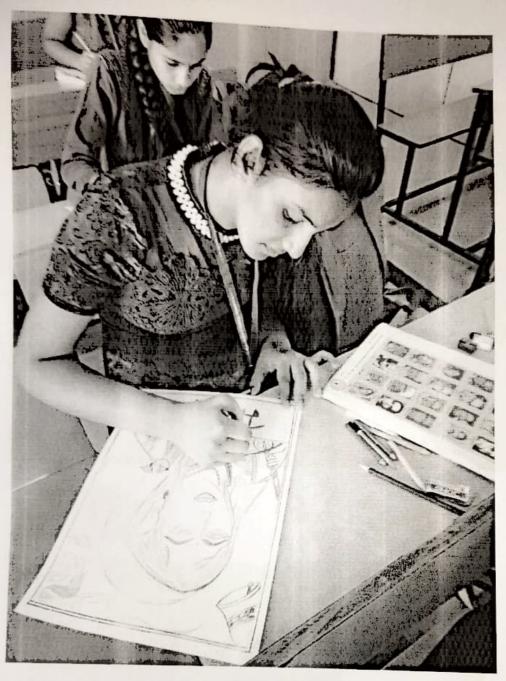

# ।।हिंदी दिवस समारोह।।

दिनांक १४ सितंबर, २०१७ गुरूवार को हिंदी दिवस के अवसर पर त्वरीत निबंध लेखन (on the spot Essay writing), पोस्टर बनाओ प्रतियोगिता(Poster Making), वर्तनी सुधार प्रतियोगिता(Spelling Correction), हस्तलेखन प्रतियोगिता (Hand writing) और स्वरचित कविता लेखन (Own Poem writing) का आयोजन किया जा रहा है।

पोस्टर बनाओ प्रतियोगिता :- अपने प्रिय हिंदी किव या लेखक का पोस्टर समय:- १ घंटा स्थल:-तींसरी मंजिल, रुम नं. ३०२, ३०३.

🍞 नोट:- छात्र केवल दो ही प्रतियोगिता में हिस्सा ले सकते है।

डॉ. सुनंदा नारायण भट Principal Chanshyamous Tailah College of

गुरुवार, दिनांक १४ सितंबर, २०१७ को घनश्यामदास जालान कॉलेज ऑफ सायंस ॲण्ड कॉमर्स में हिंदी दिवस मनाया गया हिंदी दिवस के उपलक्ष्य पर कॉलेज में हस्तलेखन प्रतियोगिता, स्वरचित कविता लखन प्रतियोगिता, पारटर वनाओं प्रांतयागिता, हरतलखन प्रतियोगिता, वर्तनी सुधार प्रतियोगिता का आयोजन किया गया | इन मारी प्रतियोगिताओं में लगभग ११० विद्यार्थियों ने वड़े उत्साह से भाग लिया | इन प्रतियोगिताओं के माध्यम से हिंदी दिवस के महत्त्व को प्रस्तुत किया | हिंदी भाषा के प्रति अपने भावों तथा विचारों को वड़ी खूबसूरती से अभिव्यक्त किया गया | पोस्टर बनाओं प्रतियोगिता में छात्रों ने अपने प्रिय कवि, लेखक जैसे मीरावाई, प्रेमचंद, रवींद्रनाथ टैगोर आदि के पोस्टर वनाकर अपनी कला का बेहतरीन प्रदर्शन करके हिंदी भाषा के प्रति अपने प्यार को प्रकट किया | अन्य प्रतियोगिताओं में भी छात्रों की भाषादारी काविल ताराफ था |