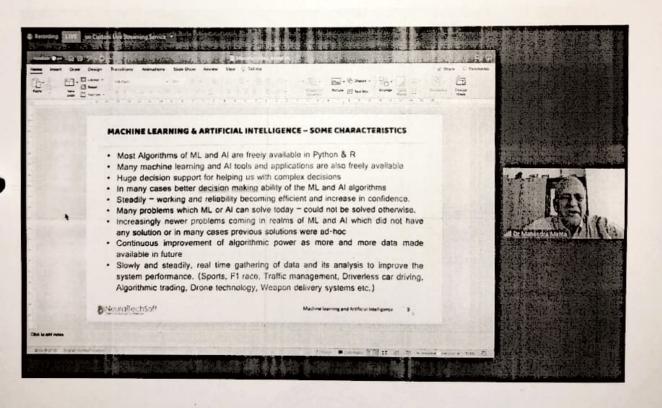

## Poster Making Competition

(29th September 2017)

As per the circular passed by National Service Scheme Unit of Maharashtra, The NSS Unit of Ghanshyamdas Jalan Degree College of Science, Commerce & Arts, Malad had organized a Poster Making Competition on 29th September 2017 in the Physical chemistry Laboratory. In all 12 volunteers of NSS participated in the competition. Mr. Darsh Chitalia, Programme Officer & Ms. Shivnetra Rampalli, NSS members of NSS supervised this competition.

The National Service Scheme Unit of University of Mumbai programmed Poster Making Competition. The topic of the competition was "Cleanliness". The Competition started at 11:30 a.m. in the physical chemistry laboratory. Dr. Amruta Patel was invited as judge for poster making competition. They were permitted to prepare poster in any of the languages Hindi, Marathi and English. Time allotted to make poster was 2 hours. The Poster sheets were collected by the NSS Programme Officer. The photographs of the competition were taken for