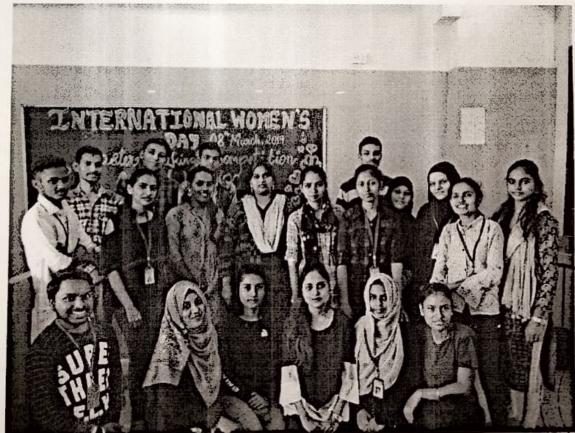

# ।।हिंदी दिवस समारोह।।

दिनांक १४ सितंबर, २०१७ गुरूवार को हिंदी दिवस के अवसर पर त्वरीत निबंध लेखन (on the spot Essay writing), पोस्टर बनाओ प्रतियोगिता(Poster Making), वर्तनी सुधार प्रतियोगिता(Spelling Correction), हस्तलेखन प्रतियोगिता (Hand writing) और स्वरचित कविता लेखन (Own Poem writing) का आयोजन किया जा रहा है।

पोस्टर बनाओ प्रतियोगिता :- अपने प्रिय हिंदी किव या लेखक का पोस्टर समय:- १ घंटा स्थल:-तींसरी मंजिल, रुम नं. ३०२, ३०३.

🍞 नोट:- छात्र केवल दो ही प्रतियोगिता में हिस्सा ले सकते है।

डॉ. सुनंदा नारायण भट Principal Chanshyamous Tailah College of

गुरुवार, दिनांक १४ सितंबर, २०१७ को घनश्यामदास जालान कॉलेज ऑफ सायंस ॲण्ड कॉमर्स में हिंदी दिवस मनाया गया हिंदी दिवस के उपलक्ष्य पर कॉलेज में हस्तलेखन प्रतियोगिता, स्वरचित कविता लखन प्रतियोगिता, पारटर वनाओं प्रांतयागिता, हरतलखन प्रतियोगिता, वर्तनी सुधार प्रतियोगिता का आयोजन किया गया | इन मारी प्रतियोगिताओं में लगभग ११० विद्यार्थियों ने वड़े उत्साह से भाग लिया | इन प्रतियोगिताओं के माध्यम से हिंदी दिवस के महत्त्व को प्रस्तुत किया | हिंदी भाषा के प्रति अपने भावों तथा विचारों को वड़ी खूबसूरती से अभिव्यक्त किया गया | पोस्टर बनाओं प्रतियोगिता में छात्रों ने अपने प्रिय कवि, लेखक जैसे मीरावाई, प्रेमचंद, रवींद्रनाथ टैगोर आदि के पोस्टर वनाकर अपनी कला का बेहतरीन प्रदर्शन करके हिंदी भाषा के प्रति अपने प्यार को प्रकट किया | अन्य प्रतियोगिताओं में भी छात्रों की भाषादारी काविल ताराफ था |