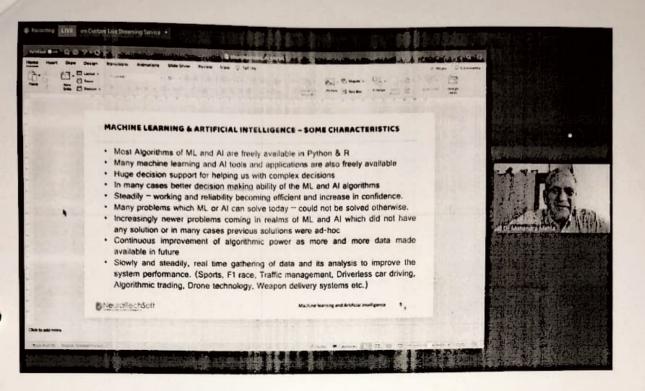

## Poster Making Competition

(29th September 2017)

As per the circular passed by National Service Scheme Unit of Maharashtra, The NSS Unit of Ghanshyamdas Jalan Degree College of Science, Commerce & Arts, Malad had organized a Poster Making Competition on 29th September 2017 in the Physical chemistry Laboratory. In all 12 volunteers of NSS participated in the competition. Mr. Darsh Chitalia, Programme Officer & Ms. Shivnetra Rampalli, NSS members of NSS supervised this competition.

The National Service Scheme Unit of University of Mumbai programmed Poster Making Competition. The topic of the competition was "Cleanliness". The Competition started at 11:30 a.m. in the physical chemistry laboratory. Dr. Amruta Patel was invited as judge for poster making competition. They were permitted to prepare poster in any of the languages Hindi, Marathi and English. Time allotted to make poster was 2 hours. The Poster sheets were collected by the NSS Programme Officer. The photographs of the competition were taken for