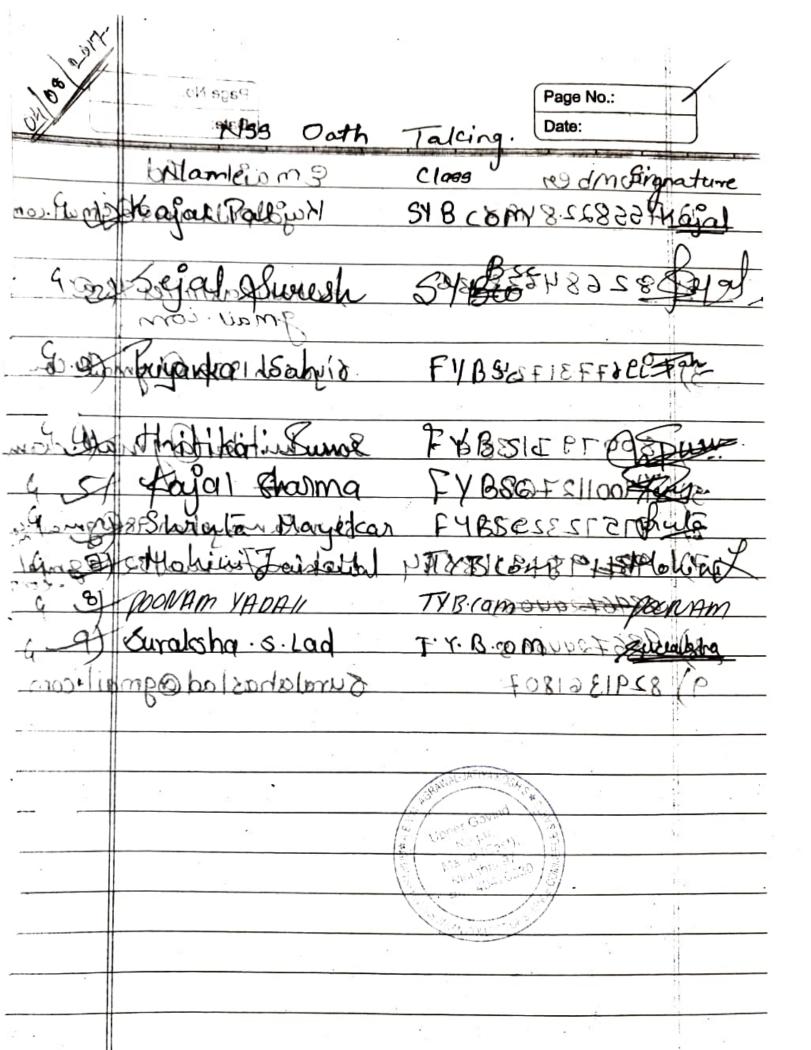

Interested Students can participate in the seminar. All the NSS volunteers are required to participate in the program as it is **compulsory** for all NSS volunteers.

For any query contact NSS Programme Officer.

25/10/14

Mr. Darsh Chitalia Programme Officer (PO)

NSS

Dr. Sunanda Narayan Bhat

Principal,
Ghanshyamdas Jalan Women Dogree College
Upper Govind Nagar, Melail (East),
Mumbai-403 097

|              |                  | Zuit        | 106                   | BANO.CO                                 |
|--------------|------------------|-------------|-----------------------|-----------------------------------------|
| Sry          | Name             | 11 1-1      | Ua .                  | re:_/_/_ 0                              |
| \r           | Aniali unday     | Class       |                       | Sign                                    |
| 2            | Anyali yadar     | CVOV        | N35                   | Ayavi                                   |
| 3            | Mangest yadow    | 1 A 1       | NSS                   | My !                                    |
|              | Shrita Mayeka    | - GYRCC     | 488                   | hala                                    |
| 52           | Ashwin ryas      | P. V. Bion  | 22M                   | Agh-                                    |
| _61          | Saurabh Toda     | VIEW BO     | NSS                   | 34                                      |
| 7            | Patel Sameen     |             | Nes                   | 8R te                                   |
| (8)          | Komal Dhuri      |             | NSS                   | (A)                                     |
| 9            | Bhavish Romina   |             | NSS                   | Show                                    |
| رق           | Aachal Nikam     | + 7 B - Sc  |                       | wikam                                   |
| 11)          |                  | 1 1         | <del>2 11 1</del> 2 2 | Sonam Ch.                               |
| 12)          | Darpan Jaleur    |             | -2 2                  | P :                                     |
| 13)          | Anti Soni        |             | ب                     | Austi !                                 |
| 19)          | Bryanke 20 lank  | 5.4B com    | NSS .                 | Delle :                                 |
| 15).         | Sidd hi Nibade   | S. y. Boon  | NSS                   | 81                                      |
| 16)          | MUSKAN BILD      | Sy. Bcom    | i — ·                 | G S S S S S S S S S S S S S S S S S S S |
|              | A.Saxa           | S- 1- Bcom  | ,;;                   | Media                                   |
| 18           | Kajal Pal        | S.Y. Bcom   | NSS                   | Kajal -                                 |
| 19)          | Helin Shah       | SYBCOM      | NSS                   | Dehoh.                                  |
| <b>(19</b> ) | Shiper Jain      | J. Y. Bran  | P.2.M                 | Sil                                     |
| ZI)          | Sommyadas        | S. 1B con   | NSS                   | Sycolar.                                |
| 22)          | P. Ficer il doni | S. 4 Bican  | NS 9 <                | 3001                                    |
| 28)          | netha faller     | 5. 7 Bu     |                       | No.                                     |
| 29)          | Himito           | FYRSI.      | NSS.                  | July?                                   |
| 25)          | Divya-mishara    | F.V.B.S.    | NSS                   | SBANIAL JATIKA TON                      |
| 26)          | Sharn            | FYBSC       | · NSS                 | Whoer Govind                            |
| 27)          | beepa pandy      | FYBSCI      | Nes                   | Nager<br>Natad (East)                   |
| 28)          | Skaller Shaing   | f.435's     |                       | (anti                                   |
| 39)          | Ragiai Pande,    | F.1/ B.5. C | NSS                   | Gagini                                  |
| , 1          |                  |             |                       |                                         |