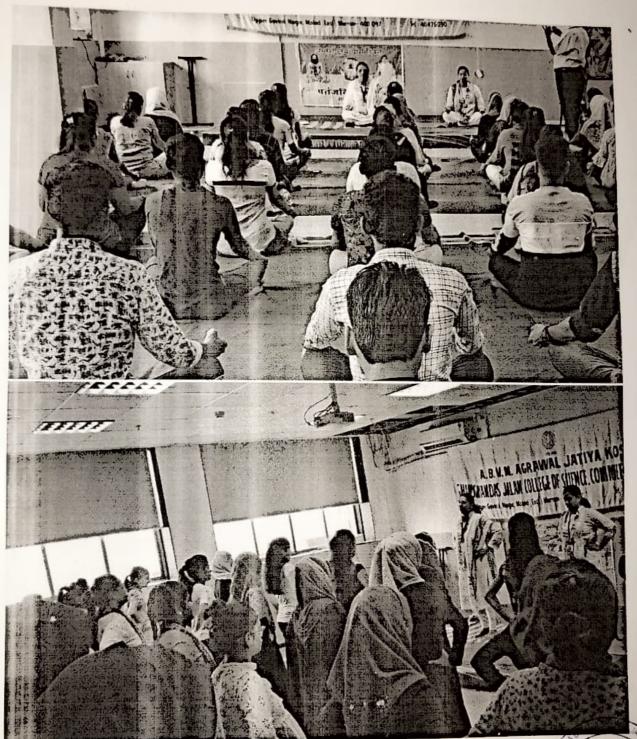

The program of "I Quit Tobacco" started at 11:30 a.m. sharp in 4<sup>th</sup> floor class room. Our NSS volunteer Ms. Samreen Patel gave a warm welcomed to our first speaker Mr. Sudhir Mangarji. Our Programme Officer of NSS felicitated him with Tulsi Sapling. Mr. Sudhir Mangar has completed his MBA, and he was working with lions association as Project Manager of I Quit Tobacco campaign. He is working for this social cause from last 10 years. He covered lots of important topics such as why youngsters are attracted towards this addiction? How it harms them? and why it should be stopped? His session was very interactive. It was an eye opening session for students, volunteers, and Staff. This session ended at 12:30 p.m.

AIDS is widely spreading disease and could be controlled by having as well as spreading proper awareness among people. So with respect to this concept our next session was organized on Aids Awareness. The session started at 12:45 p.m. it was conducted by our speaker Ms. Riddhi Singhania. She is a psychiatrist by profession and also a member of Lions association. She started her presentation with meditation for 10 minutes, which was relaxing for all of us. Her session was short but she covered lots of important topics regarding AIDS and its spreading. This session ended at 1:30 p.m.

After both the session got over, all participates took oath that they will-spread awareness regarding AIDS and will quit tobacco. On behalf of Lions Association, A certificate of Appreciation was given to college. Mr. Darsh Chitalia, Programme Officer (PO) of NSS gave them thanking letters. Ms. Shivnetra Rampalli, NSS Members gave the vote of Thanks to all the dignitaries and participates. The snacks were distributed. The photographs were taken for record.