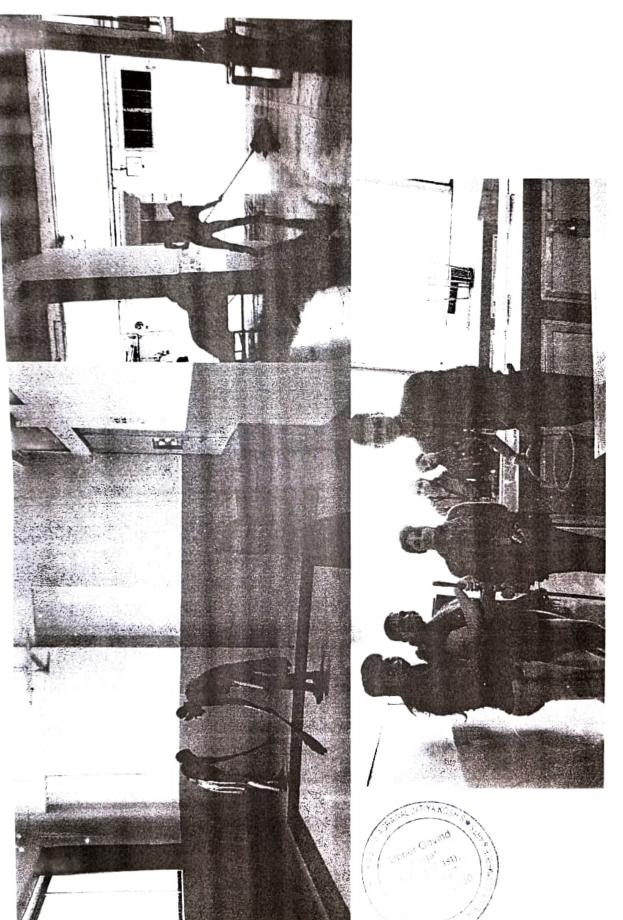

## Poster Making Competition

(29th September 2017)

As per the circular passed by National Service Scheme Unit of Maharashtra, The NSS Unit of Ghanshyamdas Jalan Degree College of Science, Commerce & Arts, Malad had organized a Poster Making Competition on 29th September 2017 in the Physical chemistry Laboratory. In all 12 volunteers of NSS participated in the competition. Mr. Darsh Chitalia, Programme Officer & Ms. Shivnetra Rampalli, NSS members of NSS supervised this competition.

The National Service Scheme Unit of University of Mumbai programmed Poster Making Competition. The topic of the competition was "Cleanliness". The Competition started at 11:30 a.m. in the physical chemistry laboratory. Dr. Amruta Patel was invited as judge for poster making competition. They were permitted to prepare poster in any of the languages Hindi, Marathi and English. Time allotted to make poster was 2 hours. The Poster sheets were collected by the NSS Programme Officer. The photographs of the competition were taken for

record

. Darsh Chitalia Programme Officer (PO) NSS Unit

Paster Making Competition on 28th Sept 2017 NSS Unit of G.D. Jalan College.