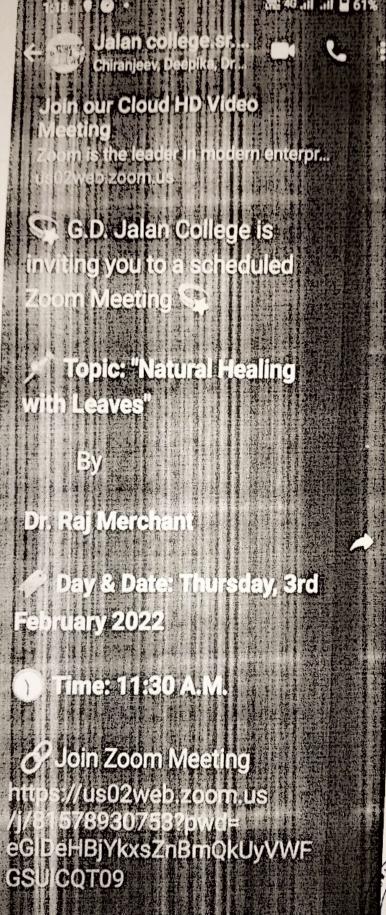

The National Service Scheme Unit of University of Mumbai programmed Poster Making Competition. The topic of the competition was "Cleanliness". The Competition started at 11:30 a.m. in the physical chemistry laboratory. Dr. Amruta Patel was invited as judge for poster making competition. They were permitted to prepare poster in any of the languages Hindi, Marathi and English. Time allotted to make poster was 2 hours. The Poster sheets were collected by the NSS Programme Officer. The photographs of the competition were taken for