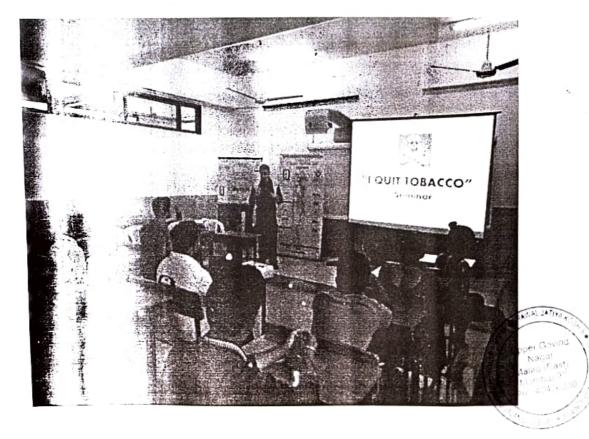

#### I QUIT TOBACCO AND AIDS AWARENESS

(26th September, 2017)

The National Service Scheme Unit of Ghanshyamdas Jalan Degree College of Science, Commerce & Arts, Malad had organised a seminar on I Quit Tobacco and Aids Awareness on 26<sup>th</sup> September, 2017. Mr. Darsh Chitalia, Programme Officer (PO) of NSS and Ms. Shivnetra Rampalli, NSS Members organized the seminar for all the students and Staff of Degree College. The programme was supervised by our Principal Dr. Sunanda Narayan Bhat. In all about 58 students and NSS volunteers and 10 Faculty members participated in this seminar.

The program of "I Quit Tobacco" started at 11:30 a.m. sharp in 4<sup>th</sup> floor class room. Our NSS volunteer Ms. Samreen Patel gave a warm welcomed to our first speaker Mr. Sudhir Mangarji. Our Programme Officer of NSS felicitated him with Tulsi Sapling. Mr. Sudhir Mangar has completed his MBA, and he was working with lions association as Project Manager of I Quit Tobacco campaign. He is working for this social cause from last 10 years. He covered lots of important topics such as why youngsters are attracted towards this addiction? How it harms them? and why it should be stopped? His session was very interactive. It was an eye opening session for students, volunteers, and Staff. This session ended at 12:30 p.m.