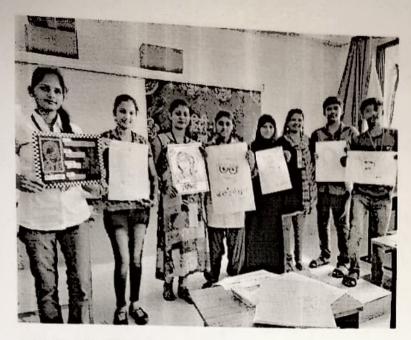

# ।।हिंदी दिवस समारोह।।

दिनांक १४ सितंबर, २०१७ गुरूवार को हिंदी दिवस के अवसर पर त्वरीत निबंध लेखन (on the spot Essay writing), पोस्टर बनाओ प्रतियोगिता(Poster Making), वर्तनी सुधार प्रतियोगिता(Spelling Correction), हस्तलेखन प्रतियोगिता (Hand writing) और स्वरचित कविता लेखन (Own Poem writing) का आयोजन किया जा रहा है।

पोस्टर बनाओ प्रतियोगिता :- अपने प्रिय हिंदी किव या लेखक का पोस्टर समय:- १ घंटा स्थल:-तींसरी मंजिल, रुम नं. ३०२, ३०३.

🍞 नोट:- छात्र केवल दो ही प्रतियोगिता में हिस्सा ले सकते है।

डॉ. सुनंदा नारायण भट Principal Chanshyamous Tailah College of

गुरुवार, दिनांक १४ सितंबर, २०१७ को घनश्यामदास जालान कॉलेज ऑफ सायंस ॲण्ड कॉमर्स में हिंदी दिवस मनाया गया हिंदी दिवस के उपलक्ष्य पर कॉलेज में हस्तलेखन प्रतियोगिता, स्वरचित कविता लखन प्रतियोगिता, पारटर वनाओं प्रांतयागिता, हरतलखन प्रतियोगिता, वर्तनी सुधार प्रतियोगिता का आयोजन किया गया | इन मारी प्रतियोगिताओं में लगभग ११० विद्यार्थियों ने वड़े उत्साह से भाग लिया | इन प्रतियोगिताओं के माध्यम से हिंदी दिवस के महत्त्व को प्रस्तुत किया | हिंदी भाषा के प्रति अपने भावों तथा विचारों को वड़ी खूबसूरती से अभिव्यक्त किया गया | पोस्टर बनाओं प्रतियोगिता में छात्रों ने अपने प्रिय कवि, लेखक जैसे मीरावाई, प्रेमचंद, रवींद्रनाथ टैगोर आदि के पोस्टर वनाकर अपनी कला का बेहतरीन प्रदर्शन करके हिंदी भाषा के प्रति अपने प्यार को प्रकट किया | अन्य प्रतियोगिताओं में भी छात्रों की भाषादारी काविल ताराफ था |