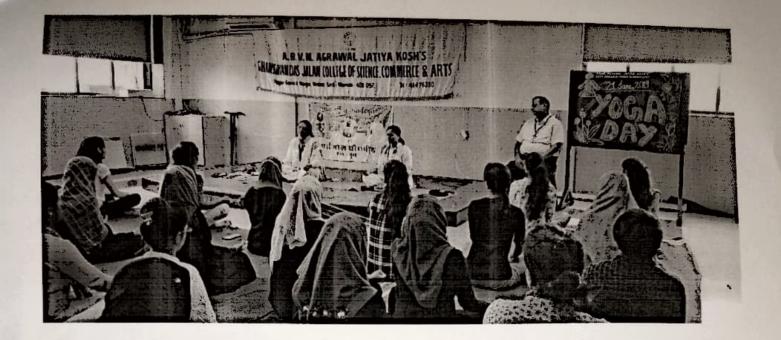

## Poster Making Competition

(29th September 2017)

As per the circular passed by National Service Scheme Unit of Maharashtra, The NSS Unit of Ghanshyamdas Jalan Degree College of Science, Commerce & Arts, Malad had organized a Poster Making Competition on 29th September 2017 in the Physical chemistry Laboratory. In all 12 volunteers of NSS participated in the competition. Mr. Darsh Chitalia, Programme Officer & Ms. Shivnetra Rampalli, NSS members of NSS supervised this competition.

The National Service Scheme Unit of University of Mumbai programmed Poster Making Competition. The topic of the competition was "Cleanliness". The Competition started at 11:30 a.m. in the physical chemistry laboratory. Dr. Amruta Patel was invited as judge for poster making competition. They were permitted to prepare poster in any of the languages Hindi, Marathi and English. Time allotted to make poster was 2 hours. The Poster sheets were collected by the NSS Programme Officer. The photographs of the competition were taken for