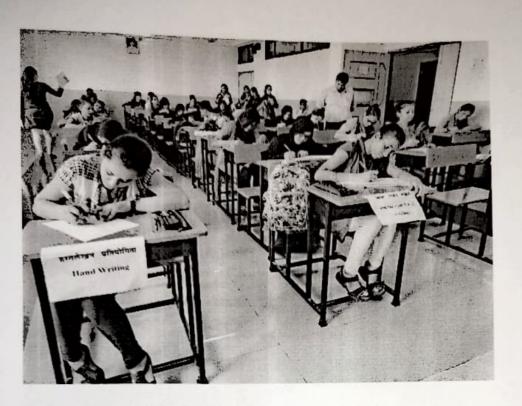

# ।।हिंदी दिवस समारोह।।

दिनांक १४ सितंबर, २०१७ गुरूवार को हिंदी दिवस के अवसर पर त्वरीत निबंध लेखन (on the spot Essay writing), पोस्टर बनाओ प्रतियोगिता(Poster Making), वर्तनी सुधार प्रतियोगिता(Spelling Correction), हस्तलेखन प्रतियोगिता (Hand writing) और स्वरचित कविता लेखन (Own Poem writing) का आयोजन किया जा रहा है।

पोस्टर बनाओ प्रतियोगिता :- अपने प्रिय हिंदी किव या लेखक का पोस्टर समय:- १ घंटा स्थल:-तींसरी मंजिल, रुम नं. ३०२, ३०३.

🍞 नोट:- छात्र केवल दो ही प्रतियोगिता में हिस्सा ले सकते है।

डॉ. सुनंदा नारायण भट Principal Chanshyamous Tailah College of

गुरुवार, दिनांक १४ सितंबर, २०१७ को घनश्यामदास जालान कॉलेज ऑफ सायंस ॲण्ड कॉमर्स में हिंदी दिवस मनाया गया हिंदी दिवस के उपलक्ष्य पर कॉलेज में हस्तलेखन प्रतियोगिता, स्वरचित कविता लखन प्रतियोगिता, पारटर वनाओं प्रांतयागिता, हरतलखन प्रतियोगिता, वर्तनी सुधार प्रतियोगिता का आयोजन किया गया | इन मारी प्रतियोगिताओं में लगभग ११० विद्यार्थियों ने वड़े उत्साह से भाग लिया | इन प्रतियोगिताओं के माध्यम से हिंदी दिवस के महत्त्व को प्रस्तुत किया | हिंदी भाषा के प्रति अपने भावों तथा विचारों को वड़ी खूबसूरती से अभिव्यक्त किया गया | पोस्टर बनाओं प्रतियोगिता में छात्रों ने अपने प्रिय कवि, लेखक जैसे मीरावाई, प्रेमचंद, रवींद्रनाथ टैगोर आदि के पोस्टर वनाकर अपनी कला का बेहतरीन प्रदर्शन करके हिंदी भाषा के प्रति अपने प्यार को प्रकट किया | अन्य प्रतियोगिताओं में भी छात्रों की भाषादारी काविल ताराफ था |