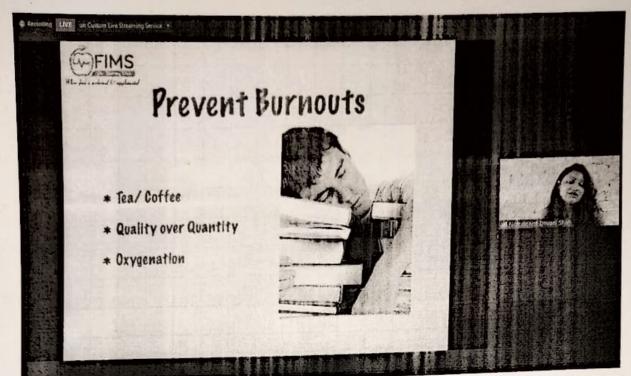

e of Science, Commerce & Arts, Mumbai, held on 26th of Ghanshyamdas Jalan College of Science, Commerce & Arts October 2020.

Clayer.

Mr. Dipika Gupta Prof. In-Charge, Science Club

Ms. Dhvani Shah

Resource Person

J. Shah

Rejectulari (Kari





### GHANSHYAMDAS JALAN COLLEGE OF SCIENCE, A.B.V.M. AGRAWAL JATIYA KOSH'S COMMERCE & ARTS

Upper Govind Nagar, Malad (East), Mumbai - 400097.

## Certificate of Participation

This is to certify that

### Mr. PARESH H BHATT

of Ghanshyamdas Jalan College of Science, Commerce & Arts

has participated in the Wisdom Webinar Series on "Food for Mood" organized by Ghanshyamdas Jalan College of Science, Commerce & Arts, Mumbai, held on 26th

October 2020.

Company.

Mr. Dipika Gupta Prof. In-Charge, Science Club



Br. Rajeshwarr Ravi







































































### A.B.V.M. AGRAWAL JATIYA KOSH'S GHANSHYAMDAS JALAN COLLEGE OF SCIENCE, COMMERCE & ARTS

Upper Govind Nagar, Malad (East), Mumbai - 400097.

Academic Year 2020-2021

Date: 27/10/2020

Wisdom Webinar Series: Day 5

### Report on "Food For Mood"

Ghanshyamdas Jalan College organized a webinar on "Food For Mood" on 26th October 2020 from 11:30 pm to 12:30 pm. All students of B.Sc./ B.Com. along with all the professors participated in this webinar. The session started with an inaugural address by our Director and incharge Principal Dr. Rajeshwari Ravi. She introduced and thanked the speaker of the day, Ms. Dhyani Shah, An Expert Nutritionist.

Ms. Dhvani Shah, An Expert Nutritionist, started with the session that which five things can cha