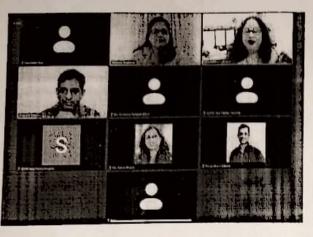

## Poster Making Competition

(29th September 2017)

As per the circular passed by National Service Scheme Unit of Maharashtra, The NSS Unit of Ghanshyamdas Jalan Degree College of Science, Commerce & Arts, Malad had organized a Poster Making Competition on 29th September 2017 in the Physical chemistry Laboratory. In all 12 volunteers of NSS participated in the competition. Mr. Darsh Chitalia, Programme Officer & Ms. Shivnetra Rampalli, NSS members of NSS supervised this competition.

The National Service Scheme Unit of University of Mumbai programmed Poster Making Competition. The topic of the competition was "Cleanliness". The Competition started at 11:30 a.m. in the physical chemistry laboratory. Dr. Amruta Patel was invited as judge for poster making competition. They were permitted to prepare poster in any of the languages Hindi, Marathi and English. Time allotted to make poster was 2 hours. The Poster sheets were collected by the NSS Programme Officer. The photographs of the competition were taken for