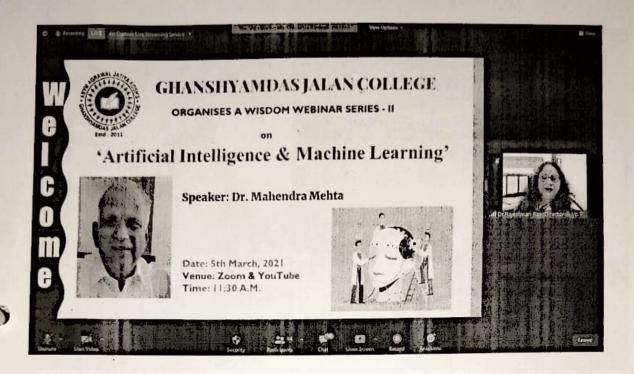

## Poster Making Competition

(29th September 2017)

As per the circular passed by National Service Scheme Unit of Maharashtra, The NSS Unit of Ghanshyamdas Jalan Degree College of Science, Commerce & Arts, Malad had organized a Poster Making Competition on 29th September 2017 in the Physical chemistry Laboratory. In all 12 volunteers of NSS participated in the competition. Mr. Darsh Chitalia, Programme Officer & Ms. Shivnetra Rampalli, NSS members of NSS supervised this competition.

The National Service Scheme Unit of University of Mumbai programmed Poster Making Competition. The topic of the competition was "Cleanliness". The Competition started at 11:30 a.m. in the physical chemistry laboratory. Dr. Amruta Patel was invited as judge for poster making competition. They were permitted to prepare poster in any of the languages Hindi, Marathi and English. Time allotted to make poster was 2 hours. The Poster sheets were collected by the NSS Programme Officer. The photographs of the competition were taken for