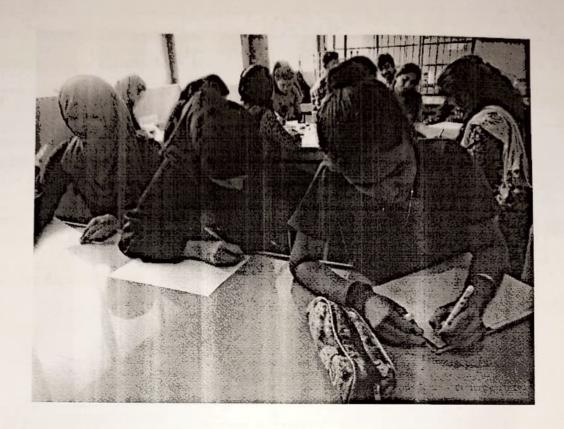

## Poster Making Competition

(29th September 2017)

As per the circular passed by National Service Scheme Unit of Maharashtra, The NSS Unit of Ghanshyamdas Jalan Degree College of Science, Commerce & Arts, Malad had organized a Poster Making Competition on 29th September 2017 in the Physical chemistry Laboratory. In all 12 volunteers of NSS participated in the competition. Mr. Darsh Chitalia, Programme Officer & Ms. Shivnetra Rampalli, NSS members of NSS supervised this competition.

The National Service Scheme Unit of University of Mumbai programmed Poster Making Competition. The topic of the competition was "Cleanliness". The Competition started at 11:30 a.m. in the physical chemistry laboratory. Dr. Amruta Patel was invited as judge for poster making competition. They were permitted to prepare poster in any of the languages Hindi, Marathi and English. Time allotted to make poster was 2 hours. The Poster sheets were collected by the NSS Programme Officer. The photographs of the competition were taken for