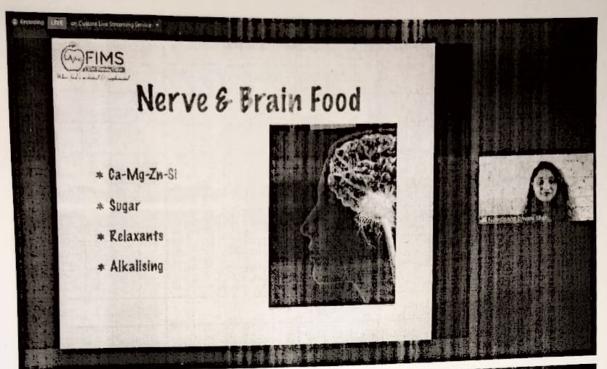

cience, Commerce & Arts, Mumbai, held on 26th of Ghanshyamdas Jalan College of Science, Commerce & Arts October 2020.

Clayer.

Mr. Dipika Gupta Prof. In-Charge, Science Club

Ms. Dhvani Shah

Resource Person

J. Shah

Rejectulari (Kari





### GHANSHYAMDAS JALAN COLLEGE OF SCIENCE, A.B.V.M. AGRAWAL JATIYA KOSH'S COMMERCE & ARTS

Upper Govind Nagar, Malad (East), Mumbai - 400097.

## Certificate of Participation

This is to certify that

### Mr. PARESH H BHATT

of Ghanshyamdas Jalan College of Science, Commerce & Arts

has participated in the Wisdom Webinar Series on "Food for Mood" organized by Ghanshyamdas Jalan College of Science, Commerce & Arts, Mumbai, held on 26th

October 2020.

Company.

Mr. Dipika Gupta Prof. In-Charge, Science Club



Br. Rajeshwarr Ravi







































































### A.B.V.M. AGRAWAL JATIYA KOSH'S GHANSHYAMDAS JALAN COLLEGE OF SCIENCE, COMMERCE & ARTS

Upper Govind Nagar, Malad (East), Mumbai - 400097.

Academic Year 2020-2021

Date: 27/10/2020

Wisdom Webinar Series: Day 5

### Report on "Food For Mood"

Ghanshyamdas Jalan College organized a webinar on "Food For Mood" on 26th October 2020 from 11:30 pm to 12:30 pm. All students of B.Sc./ B.Com. along with all the professors participated in this webinar. The session started with an inaugural address by our Director and incharge Principal Dr. Rajeshwari Ravi. She introduced and thanked the speaker of the day, Ms. Dhyani Shah, An Expert Nutritionist.

Ms. Dhvani Shah, An Expert Nutritionist, started with the session that which five things can change th