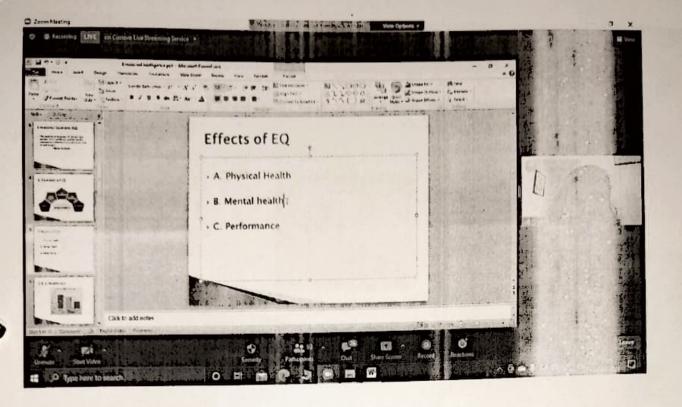

our own well-being and also for others well-being". The webinar is organised to increase our knowledge in various fields and will make you smarter.

You will be sent a feedback form link at the end of the session. All of you must fill the feedback form and send it back to us immediately. Once we receive the feedback form, we will be sending you the E-certificate of participation.

> Attendance for the Webinar is compulsory.

Time: 4th March, 2021 at 11:00 a.m.

Topic: Emotional Intelligence in Classrooms

Speaker: Ms. Neena Chambyal

Join Zoom Meeting

https://us02web.zoom.us/j/85666018745?pwd=c2tWemZialhGNnkxbElYMHRsRkIIZz09

Meeting ID: 856 6601 8745

Passcode: 12345

Ms. Shivnetra Rampalli Prof. In-Charge,

Language Club

Dr. Rajeshwari Ravi



Rejestawani Rasi



















































### A.B.V.M. AGRAWAL JATIYA KOSH'S GHANSHYAMDAS JALAN COLLEGE OF SCIENCE, COMMERCE & ARTS

Upper Govind Nagar, Malad (East), Mumbai – 400097.

Affiliated to University of Mumbai

Academic Year: 2020-21

Date - 11-03-2021

### Report On "Emotional Intelligence In Classroom"

A webinar on 'Emotional Intelligence in the Classrooms' by Ms. Neena Chambyal, IELTS Trainer. was organized by the 'Language club' of our college on 04th March, 2021. The main purpose of this webinar was to accelerate our students academic performance and to develop a clear understanding of emotional intelligence in them. All the B.Com and B.Sc students of our College participated in this webinar. Our Director & I/c Principal Dr. Rajeshwari Ravi spared her valuable time and introduced the resou