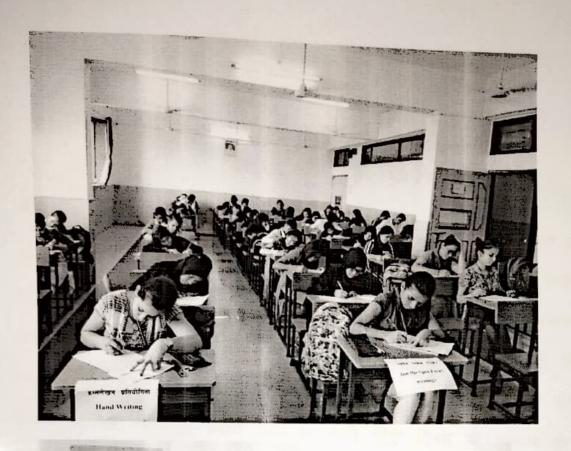

# ।।हिंदी दिवस समारोह।।

दिनांक १४ सितंबर, २०१७ गुरूवार को हिंदी दिवस के अवसर पर त्वरीत निबंध लेखन (on the spot Essay writing), पोस्टर बनाओ प्रतियोगिता(Poster Making), वर्तनी सुधार प्रतियोगिता(Spelling Correction), हस्तलेखन प्रतियोगिता (Hand writing) और स्वरचित कविता लेखन (Own Poem writing) का आयोजन किया जा रहा है।

गुरुवार, दिनांक १४ सितंबर, २०१७ को घनश्यामदास जालान कॉलेज ऑफ सायंस ॲण्ड कॉमर्स में हिंदी दिवस मनाया गया हिंदी दिवस के उपलक्ष्य पर कॉलेज में हस्तलेखन प्रतियोगिता, स्वरचित कविता लखन प्रतियोगिता, पारटर वनाओं प्रांतयागिता, हरतलखन प्रतियोगिता, वर्तनी सुधार प्रतियोगिता का आयोजन किया गया | इन मारी प्रतियोगिताओं में लगभग ११० विद्यार्थियों ने वड़े उत्साह से भाग लिया | इन प्रतियोगिताओं के माध्यम से हिंदी दिवस के महत्त्व को प्रस्तुत किया | हिंदी भाषा के प्रति अपने भावों तथा विचारों को वड़ी खूबसूरती से अभिव्यक्त किया गया | पोस्टर बनाओं प्रतियोगिता में छात्रों ने अपने प्रिय कवि, लेखक जैसे मीरावाई, प्रेमचंद, रवींद्रनाथ टैगोर आदि के पोस्टर वनाकर अपनी कला का बेहतरीन प्रदर्शन करके हिंदी भाषा के प्रति अपने प्यार को प्रकट किया | अन्य प्रतियोगिताओं में भी छात्रों की भाषादारी काविल ताराफ था |