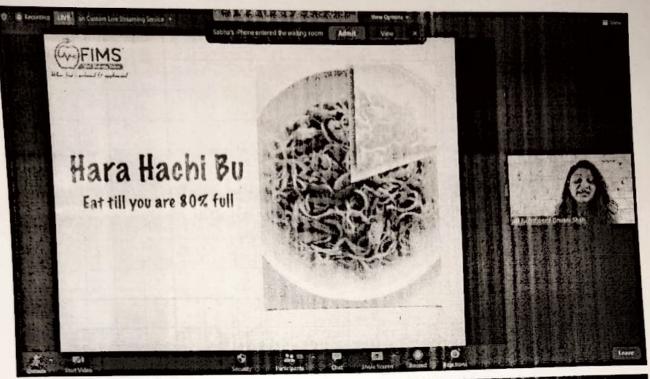

, Commerce & Arts, Mumbai, held on 26th of Ghanshyamdas Jalan College of Science, Commerce & Arts October 2020.

Clayer.

Mr. Dipika Gupta Prof. In-Charge, Science Club

Ms. Dhvani Shah

Resource Person

J. Shah

Rejectulari (Kari





### GHANSHYAMDAS JALAN COLLEGE OF SCIENCE, A.B.V.M. AGRAWAL JATIYA KOSH'S COMMERCE & ARTS

Upper Govind Nagar, Malad (East), Mumbai - 400097.

## Certificate of Participation

This is to certify that

### Mr. PARESH H BHATT

of Ghanshyamdas Jalan College of Science, Commerce & Arts

has participated in the Wisdom Webinar Series on "Food for Mood" organized by Ghanshyamdas Jalan College of Science, Commerce & Arts, Mumbai, held on 26th

October 2020.

Company.

Mr. Dipika Gupta Prof. In-Charge, Science Club



Br. Rajeshwarr Ravi







































































### A.B.V.M. AGRAWAL JATIYA KOSH'S GHANSHYAMDAS JALAN COLLEGE OF SCIENCE, COMMERCE & ARTS

Upper Govind Nagar, Malad (East), Mumbai - 400097.

Academic Year 2020-2021

Date: 27/10/2020

Wisdom Webinar Series: Day 5

### Report on "Food For Mood"

Ghanshyamdas Jalan College organized a webinar on "Food For Mood" on 26th October 2020 from 11:30 pm to 12:30 pm. All students of B.Sc./ B.Com. along with all the professors participated in this webinar. The session started with an inaugural address by our Director and incharge Principal Dr. Rajeshwari Ravi. She introduced and thanked the speaker of the day, Ms. Dhyani Shah, An Expert Nutritionist.

Ms. Dhvani Shah, An Expert Nutritionist, started with the session that which five things can change the mood