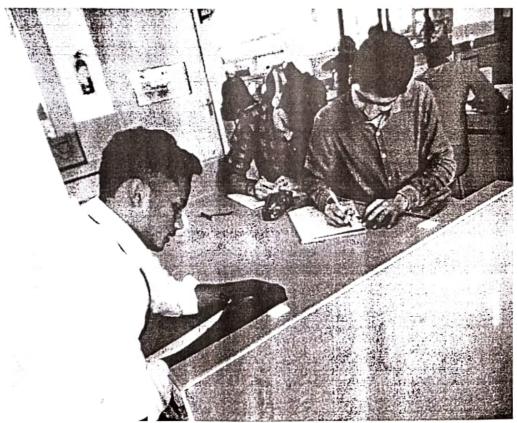

## Poster Making Competition

(29th September 2017)

As per the circular passed by National Service Scheme Unit of Maharashtra, The NSS Unit of Ghanshyamdas Jalan Degree College of Science, Commerce & Arts, Malad had organized a Poster Making Competition on 29th September 2017 in the Physical chemistry Laboratory. In all 12 volunteers of NSS participated in the competition. Mr. Darsh Chitalia, Programme Officer & Ms. Shivnetra Rampalli, NSS members of NSS supervised this competition.

The National Service Scheme Unit of University of Mumbai programmed Poster Making Competition. The topic of the competition was "Cleanliness". The Competition started at 11:30 a.m. in the physical chemistry laboratory. Dr. Amruta Patel was invited as judge for poster making competition. They were permitted to prepare poster in any of the languages Hindi, Marathi and English. Time allotted to make poster was 2 hours. The Poster sheets were collected by the NSS Programme Officer. The photographs of the competition were taken for