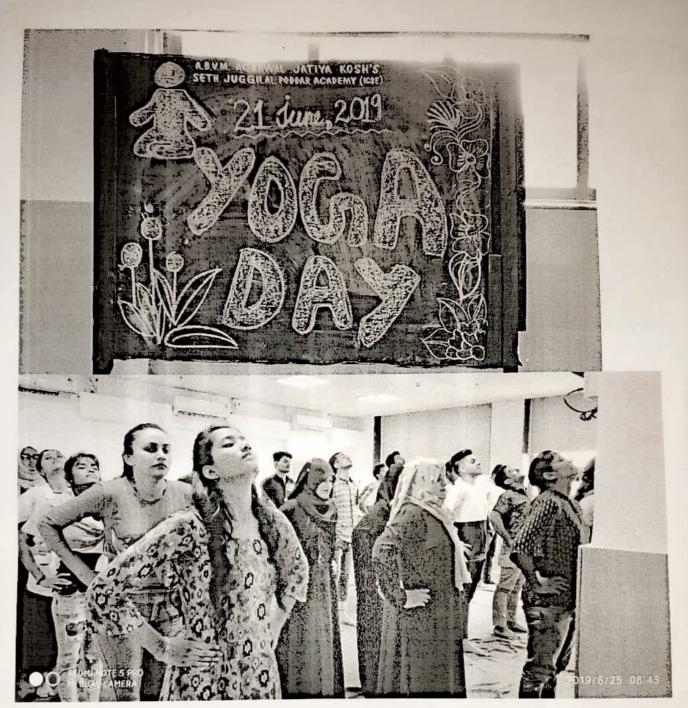

RCE & ARTS





Academic year 2019-20

Date: 22nd June 2019

## INTERNATIONAL YOGA DAY CELEBRATIO

On 21<sup>st</sup> June 2019, our college is organizing a Yoga Session in association with PATANJALI. The session will be conducted by Ms. Dipika Panchal.

Reporting time: 8:30 am.

Place: Seminar Hall.

All the students are required to participate in the activity. The programme is **compulsory** for all students.

For NSS volunteers, the hours will be counted with reference to 120 hours per year.

For any query contact NSS Programme Officer.

Upper Govind
Nagar.
Malad (East).
Munibal-97.
Ph. 40476030

Ms. Shivnetra S Rampalli

Programme Officer (PO)

NSS

Dr. Sunanda Narayan Bhat

Principal, Gharshyamdas Jalan College of Science, Commerce & Arts Upper Govind Nagar, Malad-E, Mumbai-400 097.



Chanshyamdas Jalan Collège Organised Yoga Day' on 21st June 2019.





Chanshyandas Jalan College Organised Yoga Day on 21st June 2019



# International Yoga Day at Ghanshyamdas Jalan College

The International Yoga day was celebrated on 21st June to bring peace, harmony, and happiness and success to every soul in the world. This was a great opportunity to imbibe the value of discipline. Yoga is a mental, physical and spiritual practice that needs to be carried every day. Children got the chance to know how yoga embodies unity of mind and body.

The NSS unit of our college had organised a yoga session on 21st June 2019 in the Seminar room. About 50 volunteers of NSS, Degree College students along with 15 teachers performed yoga between 8:30-10:30 am. Different yoga postures were taught