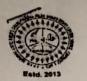

## Poster Making Competition

(29th September 2017)

As per the circular passed by National Service Scheme Unit of Maharashtra, The NSS Unit of Ghanshyamdas Jalan Degree College of Science, Commerce & Arts, Malad had organized a Poster Making Competition on 29th September 2017 in the Physical chemistry Laboratory. In all 12 volunteers of NSS participated in the competition. Mr. Darsh Chitalia, Programme Officer & Ms. Shivnetra Rampalli, NSS members of NSS supervised this competition.

The National Service Scheme Unit of University of Mumbai programmed Poster Making Competition. The topic of the competition was "Cleanliness". The Competition started at 11:30 a.m. in the physical chemistry laboratory. Dr. Amruta Patel was invited as judge for poster making competition. They were permitted to prepare poster in any of the languages Hindi, Marathi and English. Time allotted to make poster was 2 hours. The Poster sheets were collected by the NSS Programme Officer. The photographs of the competition were taken for