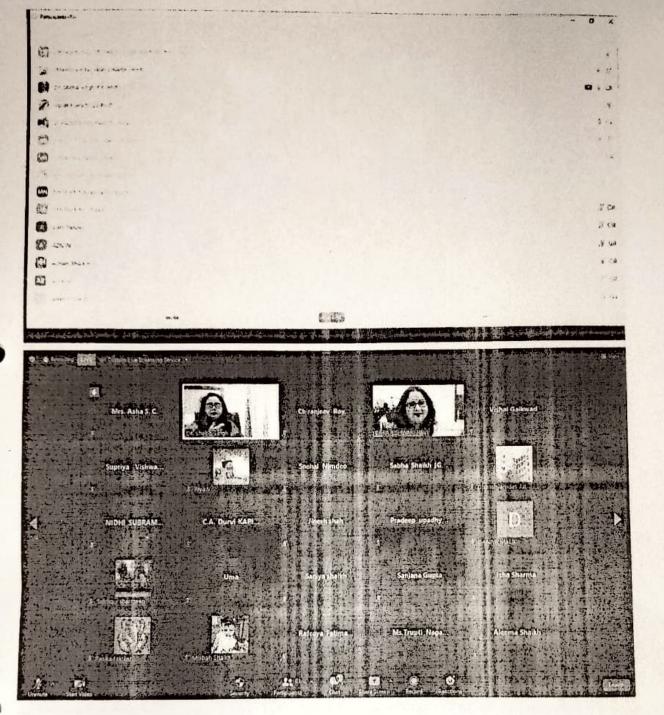

## Poster Making Competition

(29th September 2017)

As per the circular passed by National Service Scheme Unit of Maharashtra, The NSS Unit of Ghanshyamdas Jalan Degree College of Science, Commerce & Arts, Malad had organized a Poster Making Competition on 29th September 2017 in the Physical chemistry Laboratory. In all 12 volunteers of NSS participated in the competition. Mr. Darsh Chitalia, Programme Officer & Ms. Shivnetra Rampalli, NSS members of NSS supervised this competition.

The National Service Scheme Unit of University of Mumbai programmed Poster Making Competition. The topic of the competition was "Cleanliness". The Competition started at 11:30 a.m. in the physical chemistry laboratory. Dr. Amruta Patel was invited as judge for poster making competition. They were permitted to prepare poster in any of the languages Hindi, Marathi and English. Time allotted to make poster was 2 hours. The Poster sheets were collected by the NSS Programme Officer. The photographs of the competition were taken for