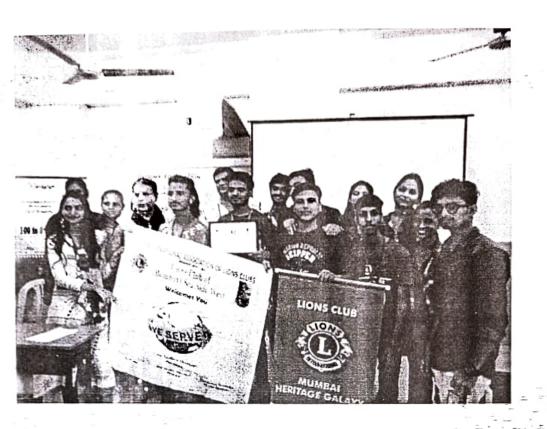

#### I QUIT TOBACCO AND AIDS AWARENESS

(26th September, 2017)

The National Service Scheme Unit of Ghanshyamdas Jalan Degree College of Science, Commerce & Arts, Malad had organised a seminar on I Quit Tobacco and Aids Awareness on 26<sup>th</sup> September, 2017. Mr. Darsh Chitalia, Programme Officer (PO) of NSS and Ms. Shivnetra Rampalli, NSS Members organized the seminar for all the students and Staff of Degree College. The programme was supervised by our Principal Dr. Sunanda Narayan Bhat. In all about 58 students and NSS volunteers and 10 Faculty members participated in this seminar.

After both the session got over, all participates took oath that they will-spread awareness regarding AIDS and will quit tobacco. On behalf of Lions Association, A certificate of Appreciation was given to college. Mr. Darsh Chitalia, Programme Officer (PO) of NSS gave them thanking letters. Ms. Shivnetra Rampalli, NSS Members gave the vote of Thanks to all the dignitaries and participates. The snacks were distributed. The photographs were taken for record.