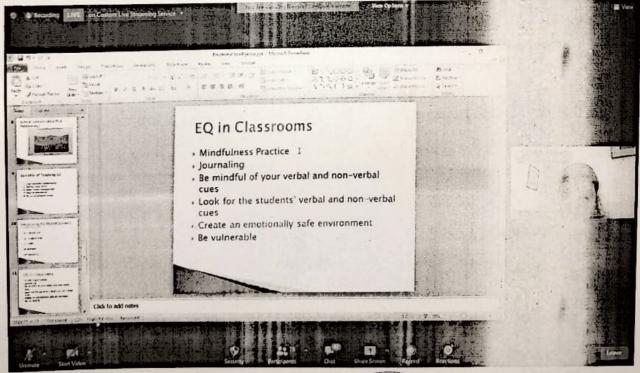

## Poster Making Competition

(29th September 2017)

As per the circular passed by National Service Scheme Unit of Maharashtra, The NSS Unit of Ghanshyamdas Jalan Degree College of Science, Commerce & Arts, Malad had organized a Poster Making Competition on 29th September 2017 in the Physical chemistry Laboratory. In all 12 volunteers of NSS participated in the competition. Mr. Darsh Chitalia, Programme Officer & Ms. Shivnetra Rampalli, NSS members of NSS supervised this competition.

The National Service Scheme Unit of University of Mumbai programmed Poster Making Competition. The topic of the competition was "Cleanliness". The Competition started at 11:30 a.m. in the physical chemistry laboratory. Dr. Amruta Patel was invited as judge for poster making competition. They were permitted to prepare poster in any of the languages Hindi, Marathi and English. Time allotted to make poster was 2 hours. The Poster sheets were collected by the NSS Programme Officer. The photographs of the competition were taken for