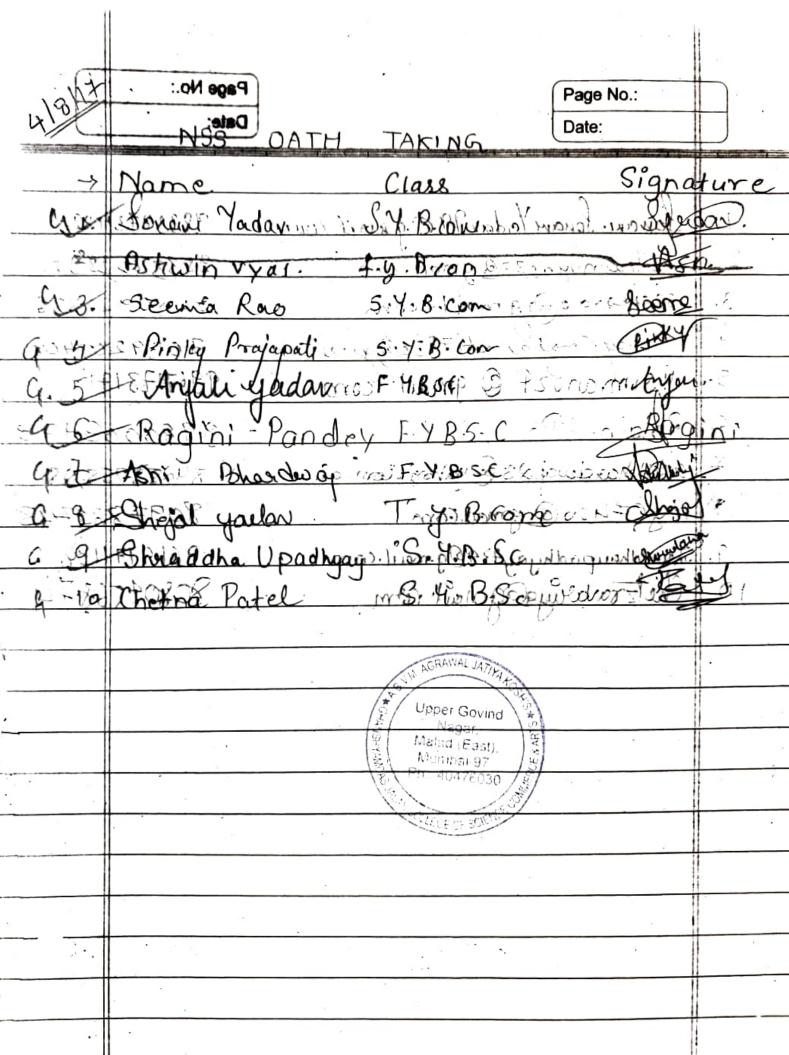

## Poster Making Competition

(29th September 2017)

As per the circular passed by National Service Scheme Unit of Maharashtra, The NSS Unit of Ghanshyamdas Jalan Degree College of Science, Commerce & Arts, Malad had organized a Poster Making Competition on 29th September 2017 in the Physical chemistry Laboratory. In all 12 volunteers of NSS participated in the competition. Mr. Darsh Chitalia, Programme Officer & Ms. Shivnetra Rampalli, NSS members of NSS supervised this competition.

The National Service Scheme Unit of University of Mumbai programmed Poster Making Competition. The topic of the competition was "Cleanliness". The Competition started at 11:30 a.m. in the physical chemistry laboratory. Dr. Amruta Patel was invited as judge for poster making competition. They were permitted to prepare poster in any of the languages Hindi, Marathi and English. Time allotted to make poster was 2 hours. The Poster sheets were collected by the NSS Programme Officer. The photographs of the competition were taken for