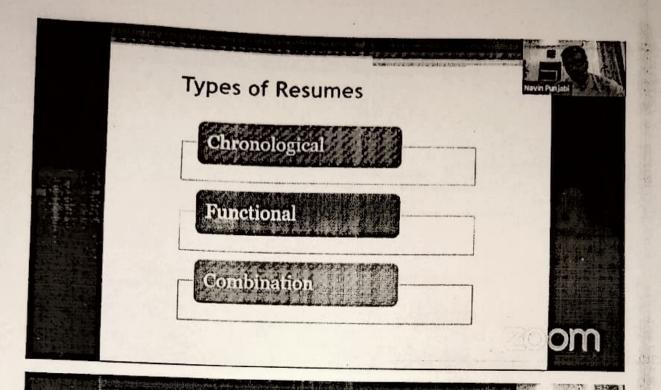

Financial
  Management'.



'Wisdom Webinar Series - II' Day 5

Webinar on "Resume Writing by Prof. Dr. Navin M. Punjabi
" for Degree & Junior College Students of Ghanshyamdas Jalan College
On 5<sup>th</sup> March, 2021 at 02:30 p.m.







### How to Write a Winning Resume



G.D Jalan College of Science, Commerce & Arts

Dr. Navin Mukesh Punjabi

Vice Principal, H R College of Commerce & Economics Member Academic Council & Board of Governance, HSNC

University, Mumbai

email: navin.punjabi@gmail.com Blog: www.navinpunjabi.com

om

### Why Should you make a resume?



om

How To Write a Winning Resume



What is the average amount of time potential employers spend looking at a resume?

O7-22 seconds per page

Online just 10 seconds per page!!!



### Demographic & Personal Profile Eg.





### If Resume is your personal Ad What should it be like?

- · Personal Details
- Education Qualification (Which Order)
- · Achievements/Accomplishments
- · Hobbies
- Skills (Technical and Language)
- International Experience
- Any other detail which the employer which will help the employer choose you.

Different Types of Resumes













Zoom Link:

https://us02web.zoom.us/j/85343559760?pwd=WmMvclBnREh5WVZZMXRMVTJaUj VsUT09

YouTube Link: https://www.youtube.com/watch?v=4aludmES6ks&t=15s

Feedback Form: https://forms.gle/fKYNh4WFRxEj63wm6





### A.B.V.M. AGRAWAL JATIYA KOSH'S GHANSHYAMDAS JALAN COLLEGE OF SCIENCE, COMMERCE & ARTS

Upper Govind Nagar, Malad (East), Mumbai - 400097. Affiliated to University of Mumbai

Academic Year: 2020-21

Date - 11-03-2021

### Report On "Resume