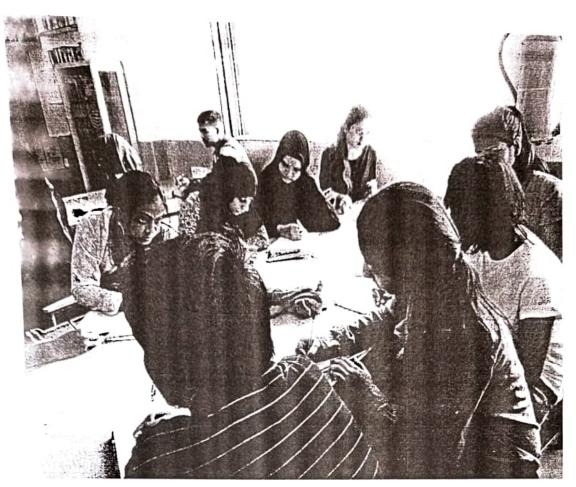

## Poster Making Competition

(29th September 2017)

As per the circular passed by National Service Scheme Unit of Maharashtra, The NSS Unit of Ghanshyamdas Jalan Degree College of Science, Commerce & Arts, Malad had organized a Poster Making Competition on 29th September 2017 in the Physical chemistry Laboratory. In all 12 volunteers of NSS participated in the competition. Mr. Darsh Chitalia, Programme Officer & Ms. Shivnetra Rampalli, NSS members of NSS supervised this competition.

The National Service Scheme Unit of University of Mumbai programmed Poster Making Competition. The topic of the competition was "Cleanliness". The Competition started at 11:30 a.m. in the physical chemistry laboratory. Dr. Amruta Patel was invited as judge for poster making competition. They were permitted to prepare poster in any of the languages Hindi, Marathi and English. Time allotted to make poster was 2 hours. The Poster sheets were collected by the NSS Programme Officer. The photographs of the competition were taken for