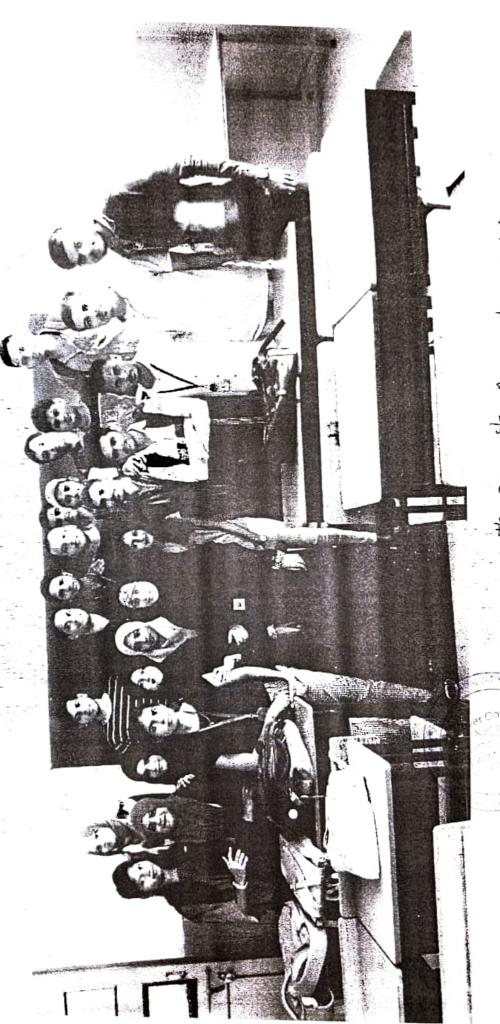

## Poster Making Competition

(29th September 2017)

As per the circular passed by National Service Scheme Unit of Maharashtra, The NSS Unit of Ghanshyamdas Jalan Degree College of Science, Commerce & Arts, Malad had organized a Poster Making Competition on 29th September 2017 in the Physical chemistry Laboratory. In all 12 volunteers of NSS participated in the competition. Mr. Darsh Chitalia, Programme Officer & Ms. Shivnetra Rampalli, NSS members of NSS supervised this competition.

The National Service Scheme Unit of University of Mumbai programmed Poster Making Competition. The topic of the competition was "Cleanliness". The Competition started at 11:30 a.m. in the physical chemistry laboratory. Dr. Amruta Patel was invited as judge for poster making competition. They were permitted to prepare poster in any of the languages Hindi, Marathi and English. Time allotted to make poster was 2 hours. The Poster sheets were collected by the NSS Programme Officer. The photographs of the competition were taken for

record

. Darsh Chitalia Programme Officer (PO) NSS Unit

Paster Making Competition on 28th Sept 2017 NSS Unit of G.D. Jalan College.