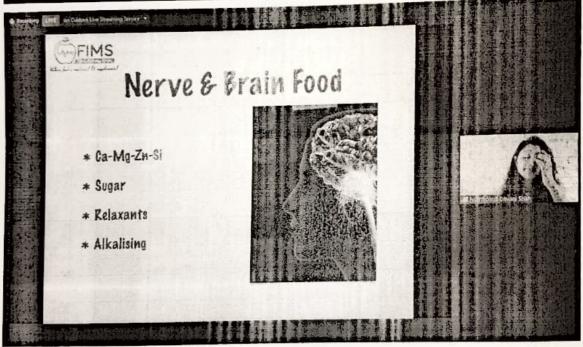

ence, Commerce & Arts, Mumbai, held on 26th of Ghanshyamdas Jalan College of Science, Commerce & Arts October 2020.

Clayer.

Mr. Dipika Gupta Prof. In-Charge, Science Club

Ms. Dhvani Shah

Resource Person

J. Shah

Rejectulari (Kari





### GHANSHYAMDAS JALAN COLLEGE OF SCIENCE, A.B.V.M. AGRAWAL JATIYA KOSH'S COMMERCE & ARTS

Upper Govind Nagar, Malad (East), Mumbai - 400097.

## Certificate of Participation

This is to certify that

### Mr. PARESH H BHATT

of Ghanshyamdas Jalan College of Science, Commerce & Arts

has participated in the Wisdom Webinar Series on "Food for Mood" organized by Ghanshyamdas Jalan College of Science, Commerce & Arts, Mumbai, held on 26th

October 2020.

Company.

Mr. Dipika Gupta Prof. In-Charge, Science Club



Br. Rajeshwarr Ravi







































































### A.B.V.M. AGRAWAL JATIYA KOSH'S GHANSHYAMDAS JALAN COLLEGE OF SCIENCE, COMMERCE & ARTS

Upper Govind Nagar, Malad (East), Mumbai - 400097.

Academic Year 2020-2021

Date: 27/10/2020

Wisdom Webinar Series: Day 5

### Report on "Food For Mood"

Ghanshyamdas Jalan College organized a webinar on "Food For Mood" on 26th October 2020 from 11:30 pm to 12:30 pm. All students of B.Sc./ B.Com. along with all the professors participated in this webinar. The session started with an inaugural address by our Director and incharge Principal Dr. Rajeshwari Ravi. She introduced and thanked the speaker of the day, Ms. Dhyani Shah, An Expert Nutritionist.

Ms. Dhvani Shah, An Expert Nutritionist, started with the session that which five things can change the