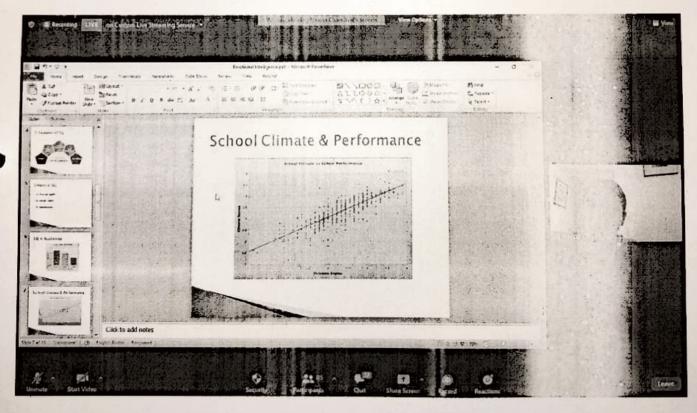

well-being and also for others well-being". The webinar is organised to increase our knowledge in various fields and will make you smarter.

You will be sent a feedback form link at the end of the session. All of you must fill the feedback form and send it back to us immediately. Once we receive the feedback form, we will be sending you the E-certificate of participation.

> Attendance for the Webinar is compulsory.

Time: 4th March, 2021 at 11:00 a.m.

Topic: Emotional Intelligence in Classrooms

Speaker: Ms. Neena Chambyal

Join Zoom Meeting

https://us02web.zoom.us/j/85666018745?pwd=c2tWemZialhGNnkxbElYMHRsRkIIZz09

Meeting ID: 856 6601 8745

Passcode: 12345

Ms. Shivnetra Rampalli Prof. In-Charge,

Language Club

Dr. Rajeshwari Ravi



Rejestawani Rasi



















































### A.B.V.M. AGRAWAL JATIYA KOSH'S GHANSHYAMDAS JALAN COLLEGE OF SCIENCE, COMMERCE & ARTS

Upper Govind Nagar, Malad (East), Mumbai – 400097.

Affiliated to University of Mumbai

Academic Year: 2020-21

Date - 11-03-2021

### Report On "Emotional Intelligence In Classroom"

A webinar on 'Emotional Intelligence in the Classrooms' by Ms. Neena Chambyal, IELTS Trainer. was organized by the 'Language club' of our college on 04th March, 2021. The main purpose of this webinar was to accelerate our students academic performance and to develop a clear understanding of emotional intelligence in them. All the B.Com and B.Sc students of our College participated in this webinar. Our Director & I/c Principal Dr. Rajeshwari Ravi spared her valuable time and introduced the resource pers