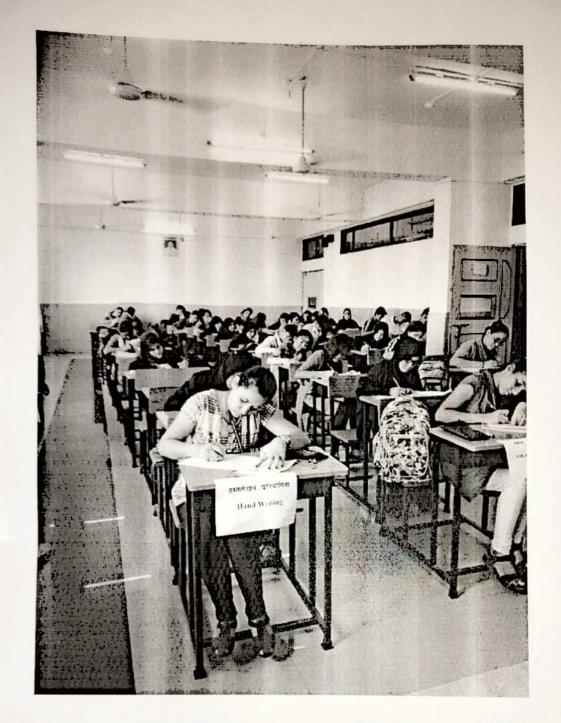

# ।।हिंदी दिवस समारोह।।

दिनांक १४ सितंबर, २०१७ गुरूवार को हिंदी दिवस के अवसर पर त्वरीत निबंध लेखन (on the spot Essay writing), पोस्टर बनाओ प्रतियोगिता(Poster Making), वर्तनी सुधार प्रतियोगिता(Spelling Correction), हस्तलेखन प्रतियोगिता (Hand writing) और स्वरचित कविता लेखन (Own Poem writing) का आयोजन किया जा रहा है।

पोस्टर बनाओ प्रतियोगिता :- अपने प्रिय हिंदी किव या लेखक का पोस्टर समय:- १ घंटा स्थल:-तींसरी मंजिल, रुम नं. ३०२, ३०३.

🍞 नोट:- छात्र केवल दो ही प्रतियोगिता में हिस्सा ले सकते है।

डॉ. सुनंदा नारायण भट Principal Chanshyamous Tailah College of

गुरुवार, दिनांक १४ सितंबर, २०१७ को घनश्यामदास जालान कॉलेज ऑफ सायंस ॲण्ड कॉमर्स में हिंदी दिवस मनाया गया हिंदी दिवस के उपलक्ष्य पर कॉलेज में हस्तलेखन प्रतियोगिता, स्वरचित कविता लखन प्रतियोगिता, पारटर वनाओं प्रांतयागिता, हरतलखन प्रतियोगिता, वर्तनी सुधार प्रतियोगिता का आयोजन किया गया | इन मारी प्रतियोगिताओं में लगभग ११० विद्यार्थियों ने वड़े उत्साह से भाग लिया | इन प्रतियोगिताओं के माध्यम से हिंदी दिवस के महत्त्व को प्रस्तुत किया | हिंदी भाषा के प्रति अपने भावों तथा विचारों को वड़ी खूबसूरती से अभिव्यक्त किया गया | पोस्टर बनाओं प्रतियोगिता में छात्रों ने अपने प्रिय कवि, लेखक जैसे मीरावाई, प्रेमचंद, रवींद्रनाथ टैगोर आदि के पोस्टर वनाकर अपनी कला का बेहतरीन प्रदर्शन करके हिंदी भाषा के प्रति अपने प्यार को प्रकट किया | अन्य प्रतियोगिताओं में भी छात्रों की भाषादारी काविल ताराफ था |