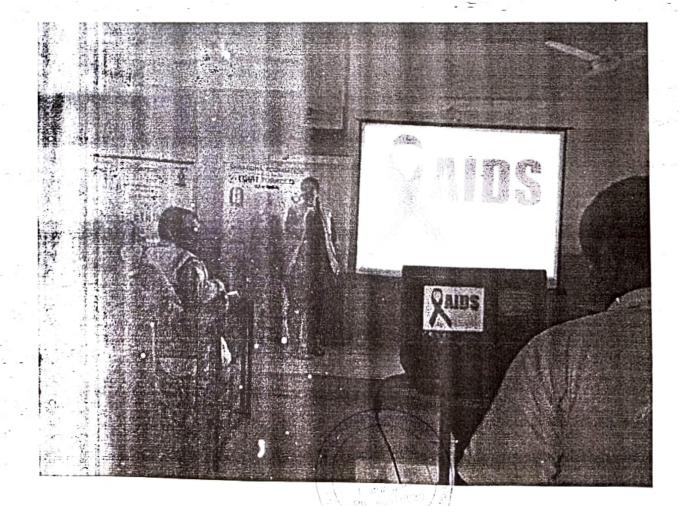

#### I QUIT TOBACCO AND AIDS AWARENESS

(26th September, 2017)

The National Service Scheme Unit of Ghanshyamdas Jalan Degree College of Science, Commerce & Arts, Malad had organised a seminar on I Quit Tobacco and Aids Awareness on 26<sup>th</sup> September, 2017. Mr. Darsh Chitalia, Programme Officer (PO) of NSS and Ms. Shivnetra Rampalli, NSS Members organized the seminar for all the students and Staff of Degree College. The programme was supervised by our Principal Dr. Sunanda Narayan Bhat. In all about 58 students and NSS volunteers and 10 Faculty members participated in this seminar.

AIDS is widely spreading disease and could be controlled by having as well as spreading proper awareness among people. So with respect to this concept our next session was organized on Aids Awareness. The session started at 12:45 p.m. it was conducted by our speaker Ms. Riddhi Singhania. She is a psychiatrist by profession and also a member of Lions association. She started her presentation with meditation for 10 minutes, which was relaxing for all of us. Her session was short but she covered lots of important topics regarding AIDS and its spreading. This session ended at 1:30 p.m.