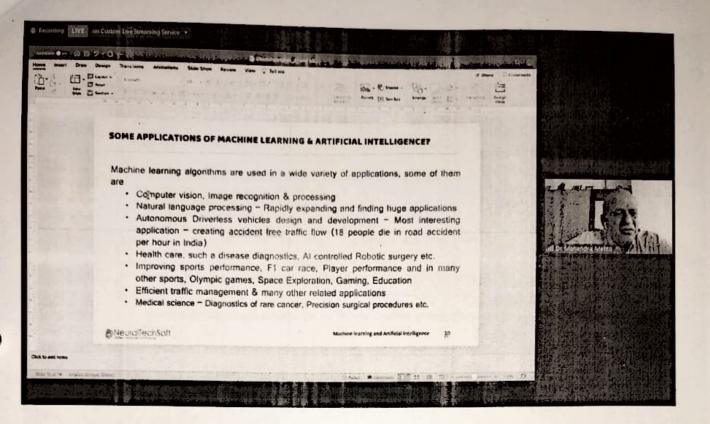

## Poster Making Competition

(29th September 2017)

As per the circular passed by National Service Scheme Unit of Maharashtra, The NSS Unit of Ghanshyamdas Jalan Degree College of Science, Commerce & Arts, Malad had organized a Poster Making Competition on 29th September 2017 in the Physical chemistry Laboratory. In all 12 volunteers of NSS participated in the competition. Mr. Darsh Chitalia, Programme Officer & Ms. Shivnetra Rampalli, NSS members of NSS supervised this competition.

The National Service Scheme Unit of University of Mumbai programmed Poster Making Competition. The topic of the competition was "Cleanliness". The Competition started at 11:30 a.m. in the physical chemistry laboratory. Dr. Amruta Patel was invited as judge for poster making competition. They were permitted to prepare poster in any of the languages Hindi, Marathi and English. Time allotted to make poster was 2 hours. The Poster sheets were collected by the NSS Programme Officer. The photographs of the competition were taken for