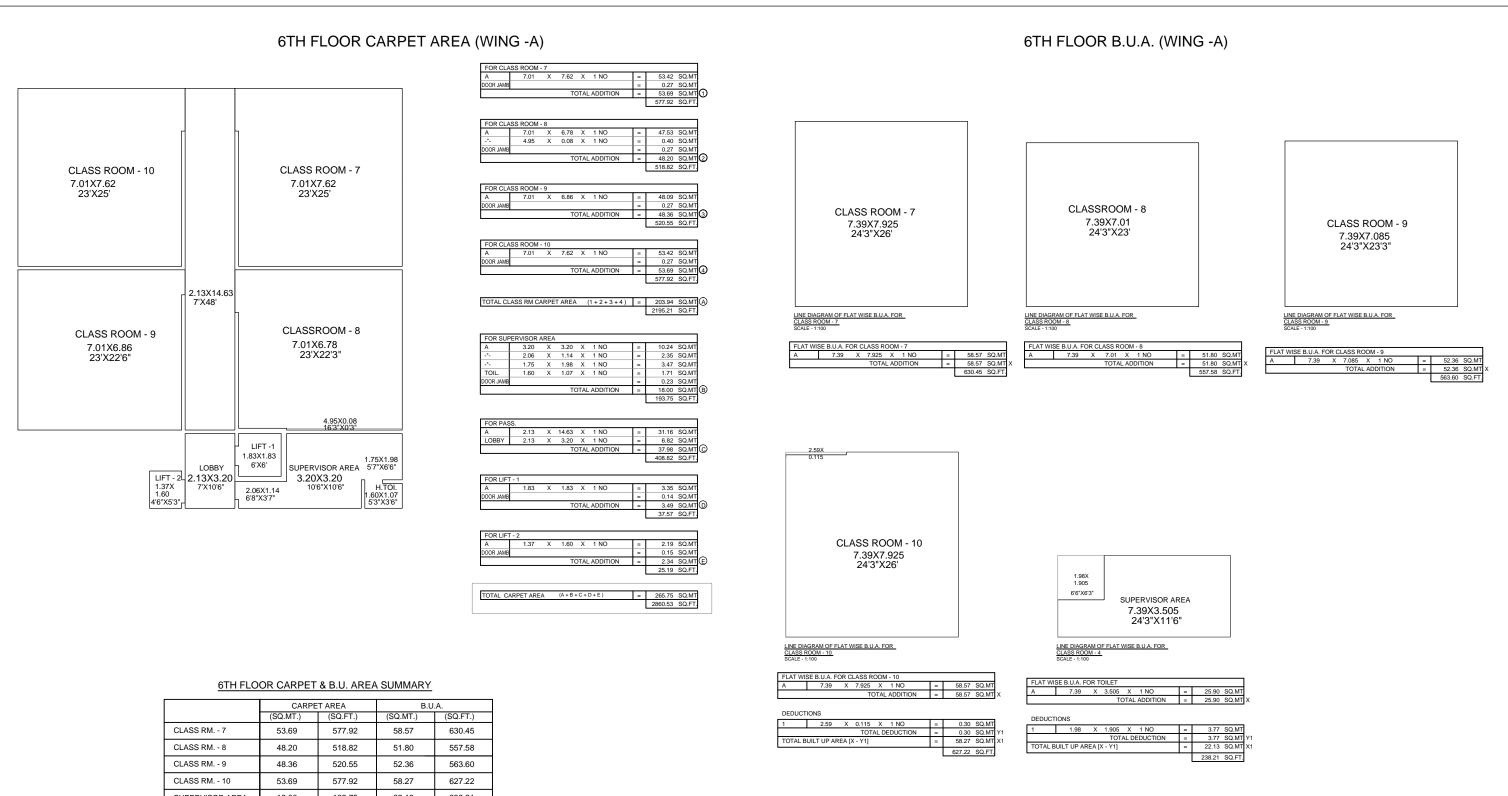

#### 6TH FLOOR CARPET & B.U. AREA SUMMARY

|              | CARPE    | TAREA    | B.U.A.   |          |  |
|--------------|----------|----------|----------|----------|--|
|              | (SQ.MT.) | (SQ.FT.) | (SQ.MT.) | (SQ.FT.) |  |
| PANTRY - 1   | 23.68    | 254.89   | 26.97    | 290.31   |  |
| PANTRY - 1   | 28.95    | 311.62   | 33.17    | 357.05   |  |
| PASS.        | 14.29    | 153.84   | -        | -        |  |
| COMMON TOIL. | 11.93    | 128.41   | 15.53    | 167.16   |  |
| LIFT - 1     | 3.49     | 37.57    | -        | -        |  |
| LIFT - 2     | 2.34     | 25.19    | -        | -        |  |
| TOTAL        | 84.68    | 911.50   | 75.67    | 814.52   |  |