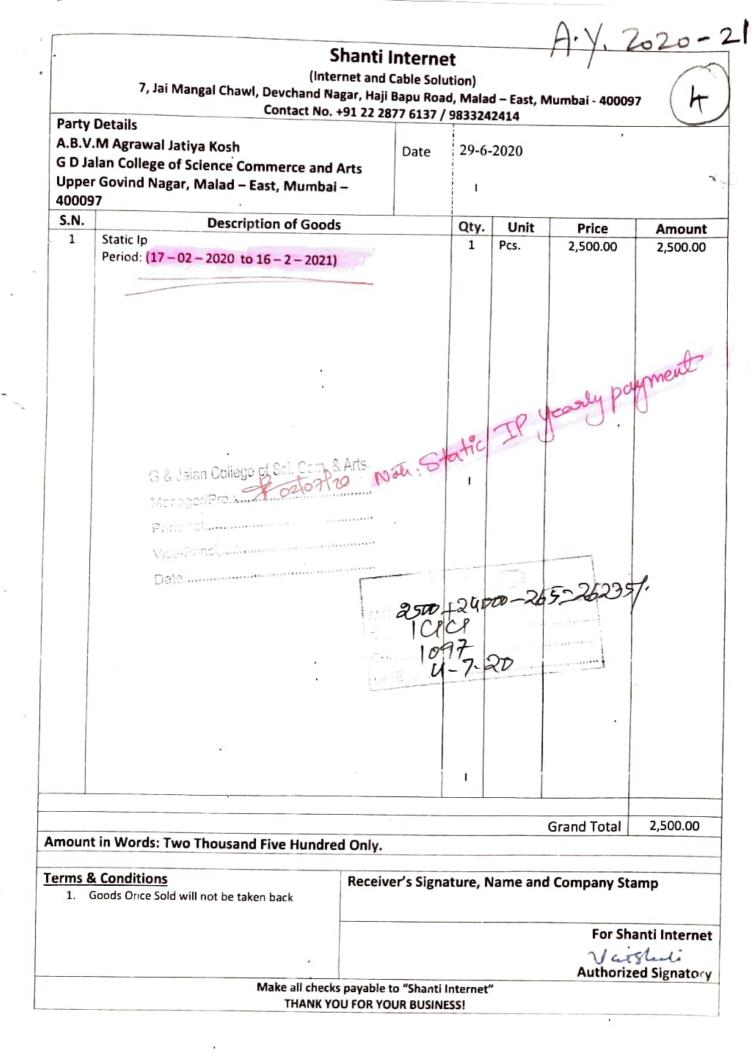

# **BUGLE (4 UNITS)**

A.y. 2021-22 Shanti Internet (Internet and Cable Solution) 7, Jai Mangal Chawl, Devchand Nagar, Haji Bapu Road, Malad – East, Mumbai - 400097 Contact No. +91 22 2877 6137 / 9833242414 **Party Details** A.B.V.M Agrawal Jatiya Kosh 27-4-2021 Date G D Jalan College of Science Commerce and Arts Upper Govind Nagar, Malad – East, Mumbai – 400097 S.N. Description of Goods Qty. Unit Price Amount 100MBPS Internet Speed (Unlimited Upload & Download) 1 1 Pcs. 3,000.00 3,000.00 No GB Restriction (1 Month) Period: (12-04-2021 to 12-05-2021) Total 1Connection for 1 Months i.e.: 3000\*1= 3,000/-A.B.V.M.A. Jatiya Kosh G. D. Jalan College, Babulal Todi. Nirmal Jhunjhunwala Date: G.D. Jalan College of Sci, Com & Arts Manager / FRO 2 Director / Principal\_\_\_\_\_ Date Grand Total 3,000.00 Amount in Words: Three Thousand Only. Terms & Conditions Receiver's Signature, Name and Company Stamp 1. Goods Once Sold will not be taken back 29/04/21 For Shanti Internet Varstell Authorized Signatory Make all checks payable to "Shanti Internet" THANK YOU FOR YOUR BUSINESS!