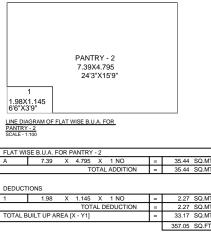

#### 6TH FLOOR CARPET & B.U. AREA SUMMARY

|              | CARPE    | TAREA    | B.U.A.   |          |  |
|--------------|----------|----------|----------|----------|--|
|              | (SQ.MT.) | (SQ.FT.) | (SQ.MT.) | (SQ.FT.) |  |
| PANTRY - 1   | 23.68    | 254.89   | 26.97    | 290.31   |  |
| PANTRY - 1   | 28.95    | 311.62   | 33.17    | 357.05   |  |
| PASS.        | 14.29    | 153.84   | -        | -        |  |
| COMMON TOIL. | 11.93    | 128.41   | 15.53    | 167.16   |  |
| LIFT - 1     | 3.49     | 37.57    | -        | -        |  |
| LIFT - 2     | 2.34     | 25.19    | -        | -        |  |
| TOTAL        | 84.68    | 911.50   | 75.67    | 814.52   |  |