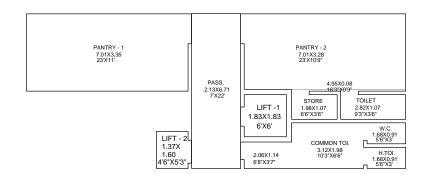

#### PANTRY - 1 7.39X3.65 24'3"X12' LINE DIAGRAM OF FLAT WISE B.U.A. FOR PANTRY - 1 SCALE - 1:00

 FLAT WISE B.U.A. FOR PANTRY - 1

 A
 7.39
 X
 3.65
 X
 1 NO
 =
 26.97
 SQ.M'

 TOTAL ADDITION
 =
 26.97
 SQ.M'
 290.31
 SQ.F'

×

| 1.98X(<br>6'6"X                   |                                                      |   |       |      |          |  |   |       |  |  |
|-----------------------------------|------------------------------------------------------|---|-------|------|----------|--|---|-------|--|--|
|                                   | COMMON TOIL.<br>7.39X2.285                           |   |       |      |          |  |   |       |  |  |
|                                   | 24'3"X7'6"                                           |   |       |      |          |  |   |       |  |  |
|                                   | LINE DIAGRAM OF FLAT WISE B.U.A. FOR<br>COMMON TOIL. |   |       |      |          |  |   |       |  |  |
|                                   | SCALE - TETUU                                        |   |       |      |          |  |   |       |  |  |
| FLAT WISE B.U.A. FOR COMMON TOIL. |                                                      |   |       |      |          |  |   |       |  |  |
| A                                 | 7.39                                                 | Х | 2.285 | Х    | 1 NO     |  | = | 16.89 |  |  |
|                                   |                                                      |   | т     | DTAL | ADDITION |  | = | 16.89 |  |  |

1

| DEDUCTIONS |                        |   |        |        |  |  |  |  |  |  |
|------------|------------------------|---|--------|--------|--|--|--|--|--|--|
| 1          | 1.98 X 0.685 X 1 NO    | = | 1.36   | SQ.MT  |  |  |  |  |  |  |
|            | TOTAL DEDUCTION        | = | 1.36   | SQ.MT  |  |  |  |  |  |  |
| TOTAL E    | BUILT UP AREA [X - Y1] | = | 15.53  | SQ.MT  |  |  |  |  |  |  |
|            |                        |   | 167.16 | SQ.FT. |  |  |  |  |  |  |

#### 6TH FLOOR CARPET & B.U. AREA SUMMARY

|              | CARPE    | TAREA    | B.U.A.   |          |  |
|--------------|----------|----------|----------|----------|--|
|              | (SQ.MT.) | (SQ.FT.) | (SQ.MT.) | (SQ.FT.) |  |
| PANTRY - 1   | 23.68    | 254.89   | 26.97    | 290.31   |  |
| PANTRY - 1   | 28.95    | 311.62   | 33.17    | 357.05   |  |
| PASS.        | 14.29    | 153.84   | -        | -        |  |
| COMMON TOIL. | 11.93    | 128.41   | 15.53    | 167.16   |  |
| LIFT - 1     | 3.49     | 37.57    | -        | -        |  |
| LIFT - 2     | 2.34     | 25.19    | -        | -        |  |
| TOTAL        | 84.68    | 911.50   | 75.67    | 814.52   |  |

#### GRD. FLOOR B.U.A. (WING -A)

| FOR COM   | MON TOIL       | ET |      |   |      |   |        |        |
|-----------|----------------|----|------|---|------|---|--------|--------|
| A         | 3.12           | Х  | 1.98 | Х | 1 NO | = | 6.18   | SQ.MT  |
| -"-       | 2.06           | Х  | 1.14 | Х | 1 NO | = | 2.35   | SQ.MT  |
| W.C.      | 1.68           | Х  | 0.91 | Х | 1 NO | = | 1.53   | SQ.MT  |
| H. TOIL.  | 1.68           | Х  | 0.91 | Х | 1 NO | = | 1.53   | SQ.MT  |
| DOOR JAMB |                |    |      |   |      | = | 0.34   | SQ.MT  |
|           | TOTAL ADDITION |    |      |   |      |   | 11.93  | SQ.MT  |
|           |                |    |      |   |      |   | 128.41 | SQ.FT. |

| FOR LIFT - 1 |      |   |                |   |               |  |  |  |
|--------------|------|---|----------------|---|---------------|--|--|--|
| A            | 1.83 | Х | 1.83 X 1 NO    | = | 3.35 SQ.MT    |  |  |  |
| DOOR JAMB    |      |   |                | = | 0.14 SQ.MT    |  |  |  |
|              |      |   | TOTAL ADDITION | = | 3.49 SQ.MT (E |  |  |  |
|              |      |   |                |   | 37.57 SQ.FT.  |  |  |  |

| FOR LIFT - 2     |      |   |        |      |   |       |        |   |
|------------------|------|---|--------|------|---|-------|--------|---|
| А                | 1.37 | Х | 1.60 X | 1 NO | = | 2.19  | SQ.MT  |   |
| DOOR JAMB        |      |   |        |      | = | 0.15  | SQ.MT  |   |
| TOTAL ADDITION : |      |   |        |      |   | 2.34  | SQ.MT  | Ē |
|                  |      |   |        |      |   | 25.19 | SQ.FT. |   |