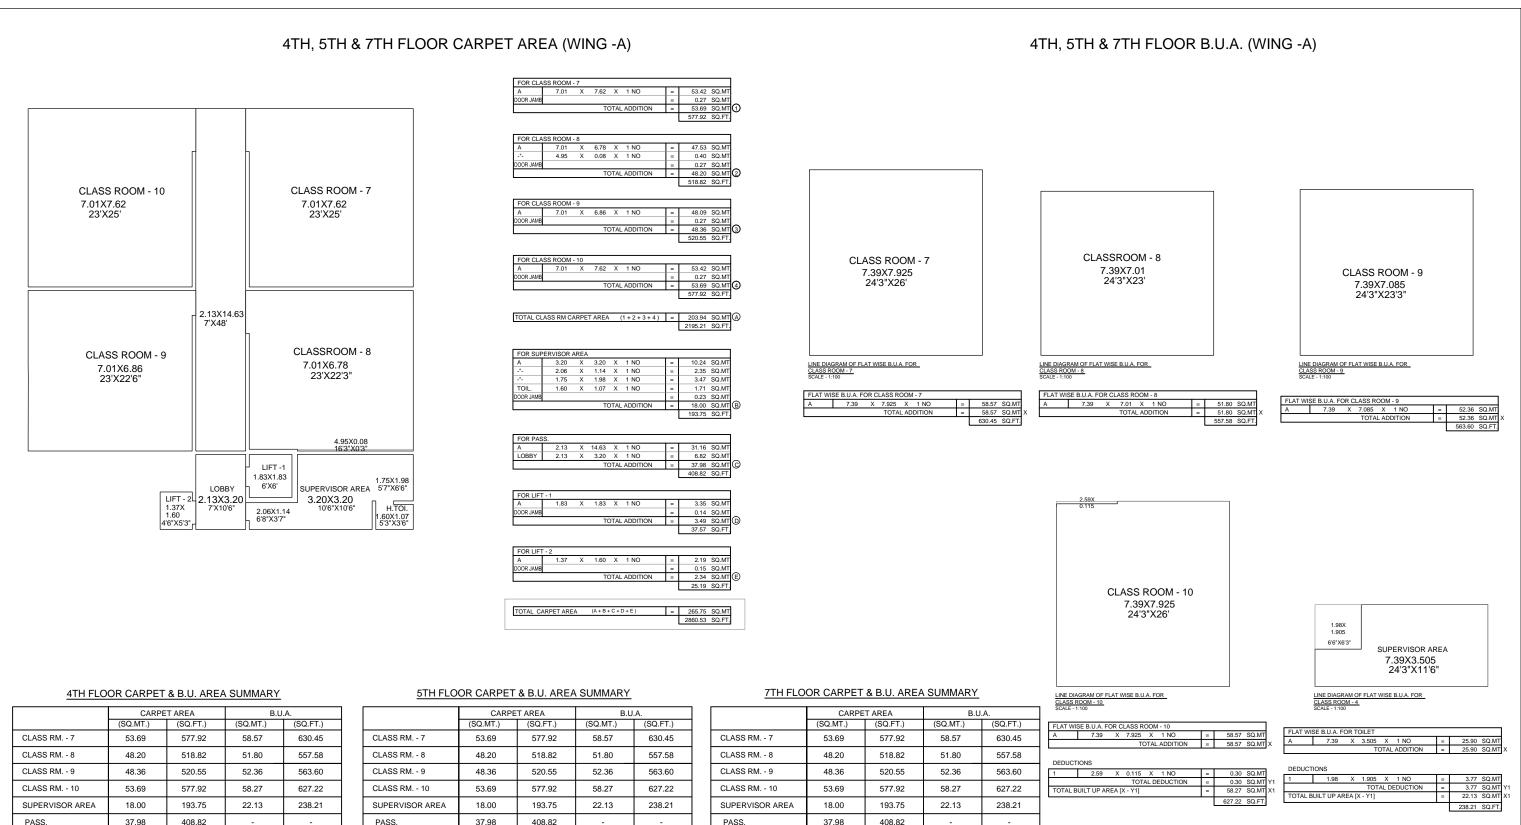

#### 3RD FLOOR CARPET AREA (WING -A) 3RD FLOOR B.U.A. (WING -A) FOR CLASS ROOM 7.01 X 7.62 X 1 NO 53.42 SQ.N 0.27 SQ.M TOTAL ADDITIO 53.69 SQ.1 7.01 X 6.78 X 1 NO 4.95 X 0.08 X 1 NO CLASS ROOM - 10 CLASS ROOM - 7 0.40 SQ.MT 0.27 SQ.MT 7.01X7.62 7.01X7.62 23'X25' 23'X25' 518.82 SQ.F FOR CLASS ROOM - 9 7.01 X 6.86 X 1 NO 48.36 SQ. CLASSROOM - 8 OR CLASS ROOM -CLASS ROOM - 7 7.39X7.925 24'3"X26' 7.01 X 7.62 X 1 NO 7.39X7.01 24'3"X23' 53.69 SQ. 577.92 SQ F TOTAL CLASS RM CARPET AREA (1+2+3+4) = 203.94 SQ.MT 2195.21 SQ.FT. LINE DIAGRAM OF FLAT WISE B.U.A. FOR CLASS ROOM - 7 SCALF - 1:100 LINE DIAGRAM OF FLAT WISE B.U.A. FOR CLASS ROOM - 8 SCALE - 1:100

| FLAT WIS | FLAT WISE B.U.A. FOR CLASS ROOM - 7 |   |       |      |        |  |   |        |        |   |  |  |
|----------|-------------------------------------|---|-------|------|--------|--|---|--------|--------|---|--|--|
| A        | 7.39                                | Х | 7.925 | Х    | 1 NO   |  | = | 58.57  | SQ.MT  |   |  |  |
|          |                                     |   | TOTA  | L AC | DITION |  | = | 58.57  | SQ.MT  | Þ |  |  |
|          |                                     |   |       |      |        |  |   | 630.45 | SQ.FT. |   |  |  |
|          |                                     |   |       |      |        |  |   |        |        |   |  |  |

#### 3RD FLOOR CARPET & B.U. AREA SUMMARY

|                 | CARPE    | T AREA   | B.U      | .A.      |
|-----------------|----------|----------|----------|----------|
|                 | (SQ.MT.) | (SQ.FT.) | (SQ.MT.) | (SQ.FT.) |
| CLASS RM 7      | 53.69    | 577.92   | 58.57    | 630.45   |
| CLASS RM 8      | 48.20    | 518.82   | 51.80    | 557.58   |
| CLASS RM 9      | 48.36    | 520.55   | 52.36    | 563.60   |
| CLASS RM 10     | 53.69    | 577.92   | 58.27    | 627.22   |
| SUPERVISOR AREA | 18.00    | 193.75   | 22.13    | 238.21   |
| PASS.           | 37.98    | 408.82   | -        | -        |
| LIFT - 1        | 3.49     | 37.57    | -        | -        |
| LIFT - 2        | 2.34     | 25.19    | -        | -        |
| TOTAL           | 265.75   | 2860.53  | 243.13   | 2617.06  |