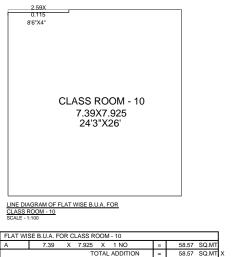

#### 2ND FLOOR CARPET AREA (WING -A) 2ND FLOOR B.U.A. (WING -A) FOR CLASS ROOM - 7 T.01 X 6.40 X 1 NO 5.26 X 1.22 X 1 NO 1.60 X 1.07 X 1 NO 44.86 SQ.M 6.41 SQ.MT 1.71 SQ.MT 0.38 SQ.MT TOTAL ADDITION = 53.36 SQ.MT (1) 574.37 SQ.FT. FOR CLASS ROOM - 8 7.01 X 5.64 X 1 NO 5.26 X 1.14 X 1 NO 3.20 X 0.08 X 1 NO 1.60 X 1.07 X 1 NO 39.54 SQ.M 6.00 SQ.MT 0.26 SQ.MT 1.71 SQ.MT CLASS ROOM - 7 CLASS ROOM - 10 0.38 SQ.M 7.01X7.62 23'X25' 7.01X6.40 23'X21' TOTAL ADDITION = 47.89 SQ.MT 515.49 SQ.FT. CLASS ROOM - 7 CLASSROOM - 8 7.39X7.925 24'3"X26' 7.39X7.01 24'3"X23' FOR CLASS ROOM - 9 48.09 SQ.MT 0.27 SQ.MT 48.36 SQ.MT 7.01 X 6.86 X 1 NO W.C. 5.26X1.22 520.55 SQ.FT. 1.60X1.07 ∏ 5'3"X3'6" 17'3"X4' FOR CLASS ROOM - 10 7.01 X 7.62 X 1 NO 53.42 SQ.MT 0.27 SQ.MT 53.69 SQ.MT LINE DIAGRAM OF FLAT WISE B.U.A. FOR CLASS ROOM - 8 SCALE - 1:100 LINE DIAGRAM OF FLAT WISE B.U.A. FOR CLASS ROOM - 7 SCALE - 1:100 OTAL ADD 577.92 SQ.FT. 2.13X17.98 7'X58'10" FLAT WISE B.U.A. FOR CLASS ROOM - 7 A 7.39 X 7.925 X 1 NO TOTAL ADDITION FLAT WISE B.U.A. FOR CLASS ROOM - 8 A 7.39 X 7.01 X 1 NO TOTAL ADDITION CLASSROOM - 8 CLASS ROOM - 9 TOTAL CLASS RM CARPET AREA + 4 ) = 203.30 SQ.MT (A) 2188.33 SQ.FT. = 58.57 SQ.MT = 58.57 SQ.MT = 51.80 SQ.MT = 51.80 SQ.MT 7.01X5.64 23'X18'6" 7.01X6.86 23'X22'6" 630.45 SQ.F 557.58 SQ.FT. FOR SUPERVISOR AREA 3.20 X 3.20 X 1 NO 2.06 X 1.14 X 1 NO 1.75 X 1.98 X 1 NO 1.60 X 1.07 X 1 NO 10.24 SQ.M 2.35 SQ.MT 3.47 SQ.MT 1.71 SQ.MT TOIL. 0.23 SQ.M W.C. 5.26X1.14 17'3"X3'7" 1.60X1.07 18.00 SQ.MT (B 193.75 SQ.FT. 2.59X 0.115 LIFT -1 FOR PASS 1.83X1.83 1.75X1.98 X 17.98 X 1 NO = 38.30 SQ.M 2.13 6'X6' SUPERVISOR AREA 5'7"X6'6" TOTAL ADDITION = 38.30 SQ.MT C LIFT - 2 1.37X 1.60 4'6"X5'3" 412.26 SQ.FT 3.20X3.20 H.TOI. 1.60X1.07 5'3"X3'6" 10'6"X10'6" 2.06X1.14 6'8"X3'7" FOR LIF 1.83 X 1.83 X 1 NO 3.35 SQ.M 0.14 SQ.M CLASS ROOM - 10 OTAL ADD 3.49 SQ.N 7.39X7.925 37.57 SQ.FT. 24'3"X26' 1.98X 1.905 FOR LIFT -2.19 SQ.M 0.15 SQ.M X 1.60 X 1 NO 6'6"X6'3" SUPERVISOR AREA OTAL ADDITIO 2.34 SQ.MT 7.39X3.505 24'3"X11'6" 25.19 SQ.FT. LINE DIAGRAM OF FLAT WISE B.U.A. FOR SUPERVISOR ROOM LINE DIAGRAM OF FLAT WISE B.U.A. FOR CLASS ROOM - 10 SCALE - 1:100 = 265.43 SQ.MT 2857.10 SQ.FT. TOTAL CARPET AREA (A+B+C+D+E) FLAT WISE B.U.A. FOR CLASS ROOM - 10 FLAT WISE B.U.A. FOR SUPERVISOR AREA = 58.57 SQ.MT 7.39 X 7.925 X 1 NO 7.39 X 3.505 X 1 NO 58.57 SQ.MT 2ND FLOOR CARPET & B.U. AREA SUMMARY TOTAL ADDITION DEDUCTIONS CARPET AREA B.U.A. DEDUCTIONS 2.59 X 0.115 X 1 N 0.30 SQ.N 1.98 X 1.905 X 1 NO = 0.30 SQ.MT = 58.27 SQ.MT TOTAL DEDUCTION TOTAL DEDUCTION TOTAL BUILT UP AREA [X - Y1] OTAL BUILT UP AREA [X - Y1]

|                 | (SQ.MT.) | (SQ.FT.) | (SQ.MT.) | (SQ.FT.) |
|-----------------|----------|----------|----------|----------|
| CLASS RM 7      | 53.36    | 574.37   | 58.57    | 630.45   |
| CLASS RM 8      | 47.89    | 515.49   | 51.80    | 557.58   |
| CLASS RM 9      | 48.36    | 520.55   | 52.36    | 563.60   |
| CLASS RM 10     | 53.69    | 577.92   | 58.27    | 627.22   |
| SUPERVISOR AREA | 18.00    | 193.75   | 22.13    | 238.21   |
| PASS.           | 38.30    | 412.26   | -        | -        |
| LIFT - 1        | 3.49     | 37.57    | -        | -        |
| LIFT - 2        | 2.34     | 25.19    | -        | -        |
| TOTAL           | 265.43   | 2857.10  | 243.13   | 2617.06  |