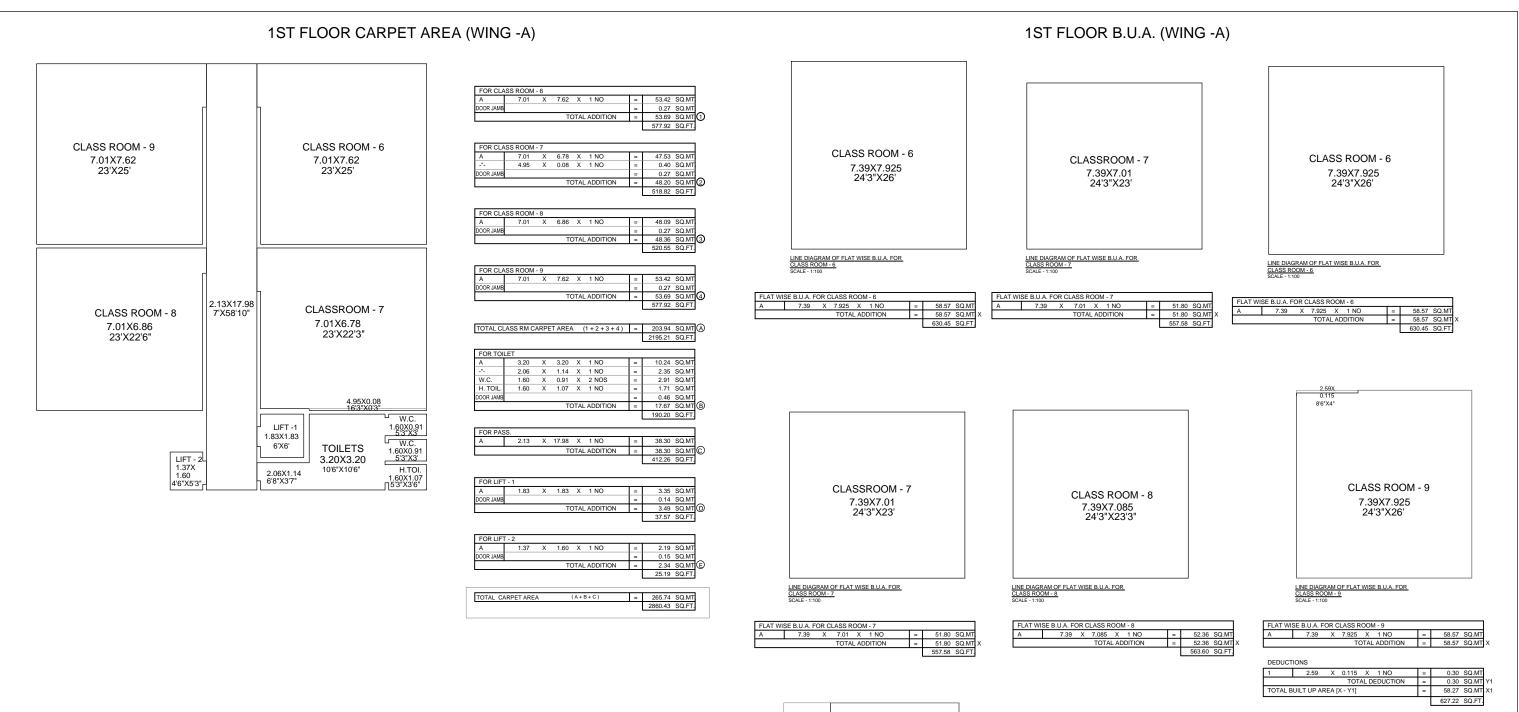

#### 2ND FLOOR CARPET AREA (WING -A) 2ND FLOOR B.U.A. (WING -A) FOR CLASS ROOM - 7 T.01 X 6.40 X 1 NO 5.26 X 1.22 X 1 NO 1.60 X 1.07 X 1 NO 44.86 SQ.M 6.41 SQ.MT 1.71 SQ.MT 0.38 SQ.MT TOTAL ADDITION = 53.36 SQ.MT (1) 574.37 SQ.FT. FOR CLASS ROOM - 8 7.01 X 5.64 X 1 NO 5.26 X 1.14 X 1 NO 3.20 X 0.08 X 1 NO 1.60 X 1.07 X 1 NO 39.54 SQ.M 6.00 SQ.MT 0.26 SQ.MT 1.71 SQ.MT CLASS ROOM - 7 CLASS ROOM - 10 0.38 SQ.M 7.01X7.62 23'X25' 7.01X6.40 23'X21' TOTAL ADDITION = 47.89 SQ.MT 515.49 SQ.FT. CLASS ROOM - 7 CLASSROOM - 8 7.39X7.925 24'3"X26' 7.39X7.01 24'3"X23' FOR CLASS ROOM - 9 48.09 SQ.MT 0.27 SQ.MT 48.36 SQ.MT 7.01 X 6.86 X 1 NO W.C. 5.26X1.22 520.55 SQ.FT. 1.60X1.07 ∏ 5'3"X3'6" 17'3"X4' FOR CLASS ROOM - 10 7.01 X 7.62 X 1 NO 53.42 SQ.MT 0.27 SQ.MT 53.69 SQ.MT LINE DIAGRAM OF FLAT WISE B.U.A. FOR CLASS ROOM - 8 SCALE - 1:100 LINE DIAGRAM OF FLAT WISE B.U.A. FOR CLASS ROOM - 7 SCALE - 1:100 OTAL ADD 577.92 SQ.FT. 2.13X17.98 7'X58'10" FLAT WISE B.U.A. FOR CLASS ROOM - 7 A 7.39 X 7.925 X 1 NO TOTAL ADDITION FLAT WISE B.U.A. FOR CLASS ROOM - 8 A 7.39 X 7.01 X 1 NO TOTAL ADDITION CLASSROOM - 8 CLASS ROOM - 9 TOTAL CLASS RM CARPET AREA + 4 ) = 203.30 SQ.MT (A) 2188.33 SQ.FT. = 58.57 SQ.MT = 58.57 SQ.MT = 51.80 SQ.MT = 51.80 SQ.MT 7.01X5.64 23'X18'6" 7.01X6.86 23'X22'6" 630.45 SQ.F 557.58 SQ.FT. FOR SUPERVISOR AREA 3.20 X 3.20 X 1 NO 2.06 X 1.14 X 1 NO 1.75 X 1.98 X 1 NO 1.60 X 1.07 X 1 NO 10.24 SQ.M 2.35 SQ.MT 3.47 SQ.MT 1.71 SQ.MT TOIL. 0.23 SQ.M W.C. 5.26X1.14 17'3"X3'7" 1.60X1.07 18.00 SQ.MT (B 193.75 SQ.FT. 2.59X 0.115 LIFT -1 FOR PASS 1.83X1.83 1.75X1.98 X 17.98 X 1 NO = 38.30 SQ.M 2.13 6'X6' SUPERVISOR AREA 5'7"X6'6" TOTAL ADDITION = 38.30 SQ.MT C LIFT - 2 1.37X 1.60 4'6"X5'3" 412.26 SQ.FT 3.20X3.20 H.TOI. 1.60X1.07 5'3"X3'6" 10'6"X10'6" 2.06X1.14 6'8"X3'7" FOR LIF 1.83 X 1.83 X 1 NO 3.35 SQ.M 0.14 SQ.M CLASS ROOM - 10 OTAL ADD 3.49 SQ.N 7.39X7.925 37.57 SQ.FT. 24'3"X26' 1.98X 1.905 FOR LIFT -2.19 SQ.M 0.15 SQ.M X 1.60 X 1 NO 6'6"X6'3" SUPERVISOR AREA OTAL ADDITIO 2.34 SQ.MT 7.39X3.505 24'3"X11'6" 25.19 SQ.FT. LINE DIAGRAM OF FLAT WISE B.U.A. FOR SUPERVISOR ROOM LINE DIAGRAM OF FLAT WISE B.U.A. FOR CLASS ROOM - 10 SCALE - 1:100 = 265.43 SQ.MT 2857.10 SQ.FT. TOTAL CARPET AREA (A+B+C+D+E) FLAT WISE B.U.A. FOR CLASS ROOM - 10 FLAT WISE B.U.A. FOR SUPERVISOR AREA = 58.57 SQ.MT 7.39 X 7.925 X 1 NO 7.39 X 3.505 X 1 NO 58.57 SQ.MT 2ND FLOOR CARPET & B.U. AREA SUMMARY TOTAL ADDITION DEDUCTIONS CARPET AREA B.U.A. DEDUCTIONS 2.59 X 0.115 X 1 N 0.30 SQ.N 1.98 X 1.905 X 1 NO = 0.30 SQ.MT = 58.27 SQ.MT TOTAL DEDUCTION TOTAL DEDUCTION TOTAL BUILT UP AREA [X - Y1] OTAL BUILT UP AREA [X - Y1]

|                 | (SQ.MT.) | (SQ.FT.) | (SQ.MT.) | (SQ.FT.) |
|-----------------|----------|----------|----------|----------|
| CLASS RM 7      | 53.36    | 574.37   | 58.57    | 630.45   |
| CLASS RM 8      | 47.89    | 515.49   | 51.80    | 557.58   |
| CLASS RM 9      | 48.36    | 520.55   | 52.36    | 563.60   |
| CLASS RM 10     | 53.69    | 577.92   | 58.27    | 627.22   |
| SUPERVISOR AREA | 18.00    | 193.75   | 22.13    | 238.21   |
| PASS.           | 38.30    | 412.26   | -        | -        |
| LIFT - 1        | 3.49     | 37.57    | -        | -        |
| LIFT - 2        | 2.34     | 25.19    | -        | -        |
| TOTAL           | 265.43   | 2857.10  | 243.13   | 2617.06  |