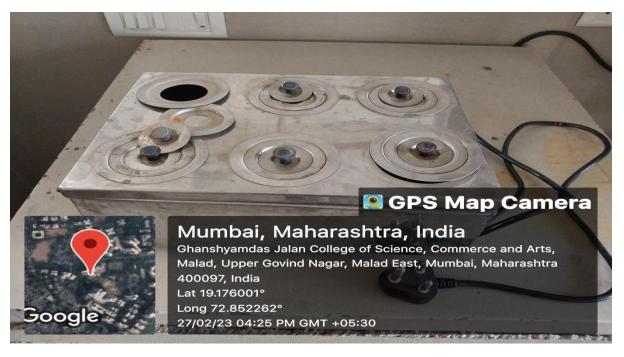

to University of Mumbai



# 🛯 GPS Map Camera

Mumbai, Maharashtra, India Ghanshyamdas Jalan College of Science, Commerce and Arts, Malad, Upper Govind Nagar, Malad East, Mumbai, Maharashtra 400097, India Lat 19.176001° Long 72.852262° 27/02/23 04:28 PM GMT +05:30

## DISTILLATION UNIT (1 UNIT)



Upper Govind Nagar, Malad (East), Mumbai – 400097 Affiliated to University of Mumbai



## **BUCHNER FUNNEL (1 UNIT)**



## WEIGH BALANCE (2 UNITS)



Upper Govind Nagar, Malad (East), Mumbai – 400097 Affiliated to University of Mumbai



## GPS Map Camera

Mumbai, Maharashtra, India Ghanshyamdas Jalan College of Science, Commerce and Arts, Malad, Upper Govind Nagar, Malad East, Mumbai, Maharashtra 400097, India Lat 19.176001° Long 72.852262° 27/02/23 04:26 PM GMT +05:30

## MICROTOME (1 UNIT)



## WATER BATH (1 UNIT)



Upper Govind Nagar, Malad (East), Mumbai – 400097 Affiliated to University of Mumbai



## CENTRIFUGE MACHINE (1 UNIT)



Google

### A.B.V.M. AGRAWAL JATIYA KOSH'S GHANSHYAMDAS JALAN COLLEGE OF ARTS, COMMERCE & SCIENCE Upper Govind Nagar, Malad (East), Mumbai – 400097

Affiliated to University of Mumbai

# GPS Map Camera



Ghanshyamdas Jalan College of Science, Commerce and Arts, Malad, Upper Govind Nagar, Malad East, Mumbai, Maharashtra 400097, India Lat 19.176001° Long 72.852262° 27/02/23 04:25 PM GMT +05:30

# **REFRIGERATOR (1 UNIT)**



Upper Govind Nagar, Malad (East), Mumbai – 400097 Affiliated to University of Mumbai



# INCUBATOR (1 UNIT)



Upper Govind Nagar, Malad (East), Mumbai – 400097 Affiliated to University of Mumbai



Mumbai, Maharashtra, I