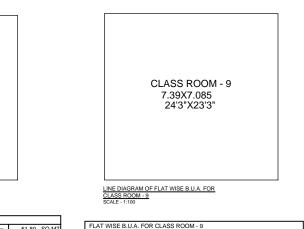

|   | FLAT WISE B.U.A. FOR CLASS ROOM - 9 |   |       |   |      |  |   |        |        |  |  |  |
|---|-------------------------------------|---|-------|---|------|--|---|--------|--------|--|--|--|
|   |                                     |   |       |   |      |  |   |        |        |  |  |  |
| A | 7.39                                | Х | 7.085 | Х | 1 NO |  | = | 52.36  | SQ.MT  |  |  |  |
|   | TOTAL ADDITION                      |   |       |   |      |  |   |        | SQ.MT  |  |  |  |
|   |                                     |   |       |   |      |  |   | 563.60 | SQ.FT. |  |  |  |
|   |                                     |   |       |   |      |  |   |        |        |  |  |  |