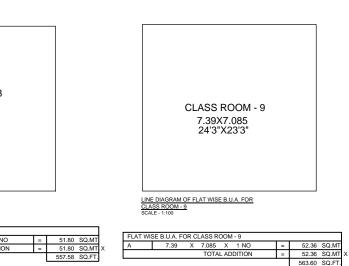

|   | FLAT WISE B.U.A. FOR CLASS ROOM - 9 |   |       |   |      |  |   |        |        |  |  |  |
|---|-------------------------------------|---|-------|---|------|--|---|--------|--------|--|--|--|
|   |                                     |   |       |   |      |  |   |        |        |  |  |  |
| A | 7.39                                | Х | 7.085 | Х | 1 NO |  | = | 52.36  | SQ.MT  |  |  |  |
|   | TOTAL ADDITION                      |   |       |   |      |  |   |        | SQ.MT  |  |  |  |
|   |                                     |   |       |   |      |  |   | 563.60 | SQ.FT. |  |  |  |
|   |                                     |   |       |   |      |  |   |        |        |  |  |  |