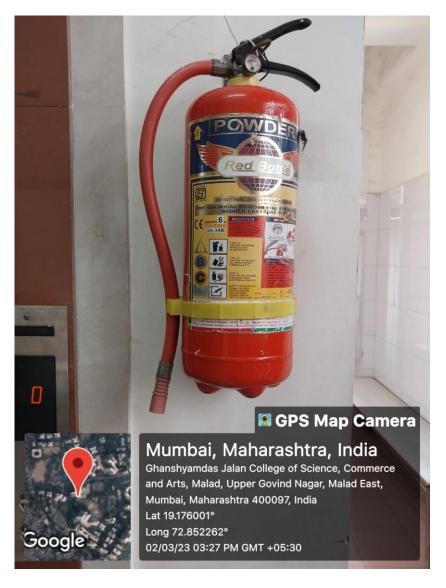

## FIRE EXTINGUISHER (10 UNITS)

Upper Govind Nagar, Malad (East), Mumbai – 400097 Affiliated to University of Mumbai