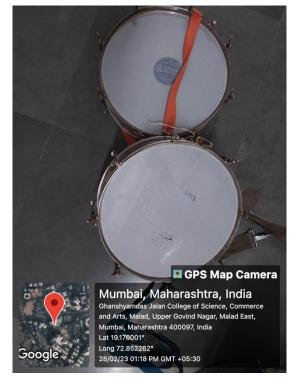

# **BIG DRUMS (2 UNITS)**

Affiliated to University of Mumbai

### GPS Map Camera

# Mumbai, Maharashtra, India

Ghanshyamdas Jalan College of Science, Commerce and Arts, Malad, Upper Govind Nagar, Malad East, Mumbai, Maharashtra 400097, India Lat 19.176001° Long 72.852262° 28/02/23 01:15 PM GMT +05:30