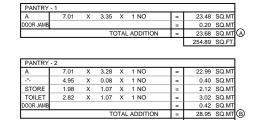

#### PANTRY - 1 7.39X3.65 24'3"X12' LINE DIAGRAM OF FLAT WISE B.U.A. FOR PANTRY - 1 SCALE - 1:00

 FLAT WISE B.U.A. FOR PANTRY - 1

 A
 7.39
 X
 3.65
 X
 1 NO
 =
 26.97
 SQ.M'

 TOTAL ADDITION
 =
 26.97
 SQ.M'
 290.31
 SQ.F'

#### 6TH FLOOR CARPET & B.U. AREA SUMMARY

|              | CARPE    | TAREA    | B.U.A.   |          |  |
|--------------|----------|----------|----------|----------|--|
|              | (SQ.MT.) | (SQ.FT.) | (SQ.MT.) | (SQ.FT.) |  |
| PANTRY - 1   | 23.68    | 254.89   | 26.97    | 290.31   |  |
| PANTRY - 1   | 28.95    | 311.62   | 33.17    | 357.05   |  |
| PASS.        | 14.29    | 153.84   | -        | -        |  |
| COMMON TOIL. | 11.93    | 128.41   | 15.53    | 167.16   |  |
| LIFT - 1     | 3.49     | 37.57    | -        | -        |  |
| LIFT - 2     | 2.34     | 25.19    | -        | -        |  |
| TOTAL        | 84.68    | 911.50   | 75.67    | 814.52   |  |