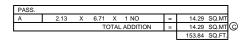

| 2.13 | Х | 14.63 | Х           | 1 NO          | = | 31.16                | SQ.MT                                               |                                                                 |
|------|---|-------|-------------|---------------|---|----------------------|-----------------------------------------------------|-----------------------------------------------------------------|
| 2.13 | Х | 3.20  | х           | 1 NO          | = | 6.82                 | SQ.MT                                               |                                                                 |
|      | = | 37.98 | SQ.MT       | C             |   |                      |                                                     |                                                                 |
|      |   |       |             |               |   | 408.82               | SQ.FT.                                              |                                                                 |
|      |   |       | 2.13 X 3.20 | 2.13 X 3.20 X |   | 2.13 X 3.20 X 1 NO = | 2.13 X 3.20 X 1 NO = 6.82<br>TOTAL ADDITION = 37.98 | 2.13 X 3.20 X 1 NO = 6.82 SQ.MT<br>TOTAL ADDITION = 37.98 SQ.MT |

#### 6TH FLOOR CARPET & B.U. AREA SUMMARY

|              | CARPE    | TAREA    | B.U.A.   |          |  |
|--------------|----------|----------|----------|----------|--|
|              | (SQ.MT.) | (SQ.FT.) | (SQ.MT.) | (SQ.FT.) |  |
| PANTRY - 1   | 23.68    | 254.89   | 26.97    | 290.31   |  |
| PANTRY - 1   | 28.95    | 311.62   | 33.17    | 357.05   |  |
| PASS.        | 14.29    | 153.84   | -        | -        |  |
| COMMON TOIL. | 11.93    | 128.41   | 15.53    | 167.16   |  |
| LIFT - 1     | 3.49     | 37.57    | -        | -        |  |
| LIFT - 2     | 2.34     | 25.19    | -        | -        |  |
| TOTAL        | 84.68    | 911.50   | 75.67    | 814.52   |  |